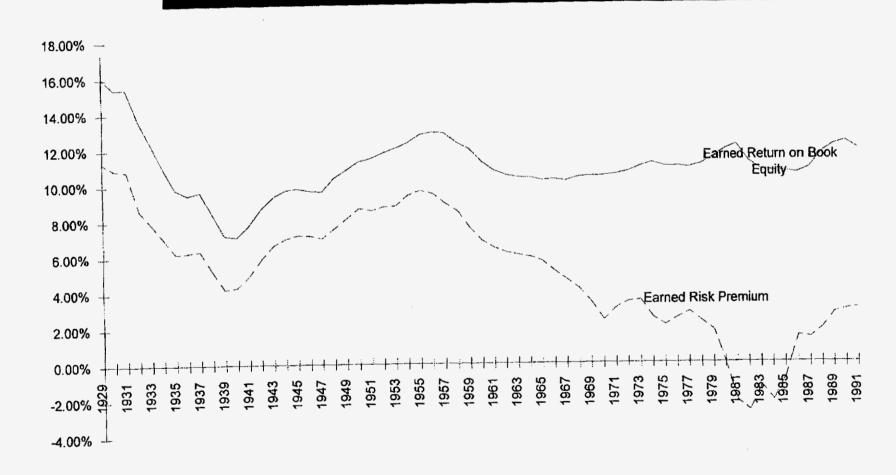

L

c/o The Florida Legislature 111 West Madison Street Room 812 Tallahassee, Florida 32399-1400 904-488-9330

January 5, 1993

Steve Tribble, Director Division of Records and Reporting Florida Public Service Commission 101 East Gaines Street Tallahassee, FL 32399-0850

Re: Docket No. 920260-TL

Dear Mr. Tribble:

Enclosed please find an original and 15 copies of Schedule 6, Page 2 of Mr. James Rothschild's exhibit to his direct testimony filed in the above referenced docket on November 16, 1992. The exhibit was inadvertently omitted from Mr. Rothschild's testimony. Copies have been filed with all parties of record.

Sincerely,

Janis Sue Richardson
Associate Public Counsel

Com Sun Richards

Enclosure

cc: All Parties of Record

DOCUMENT NUMBER-DATE
00092 JAN-5%

FPSC-RECORDS/REPORTING





•