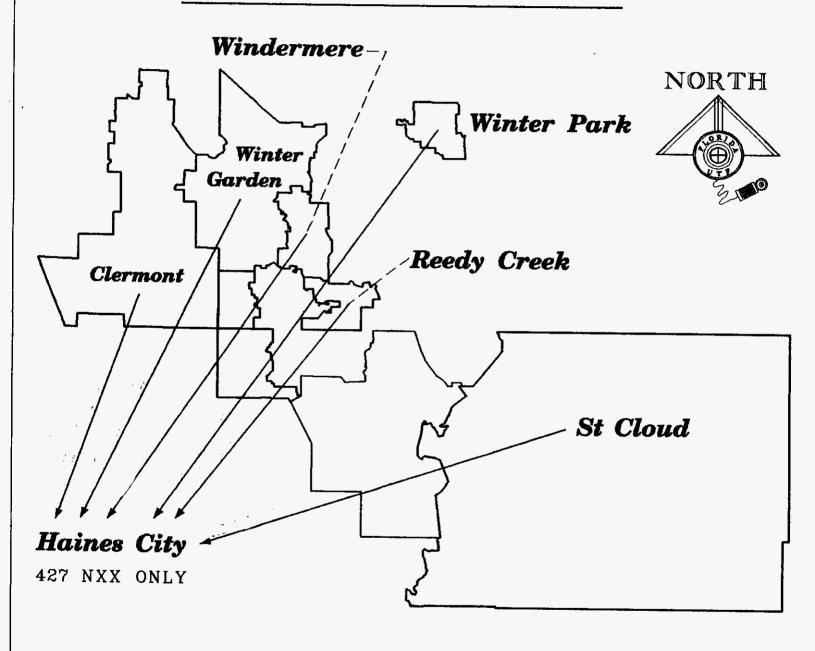

Re: Docket No. 930173-TL, Petition by the residents of Polo Park requesting extended area service (EAS) between the Haines City exchange and the Orlando, West Kissimmee, Lake Buena Vista, Windermere, Reedy Creek, Winter Park, Clermont, Winter Garden and St. Cloud exchanges

Analysis Statement
United Telephone Company of Florida
Docket No. 930173-TL, Order No. PSC-93-0437-PCO-TL
In Re: Petition by the residents of Polo Park requesting
Extended Area Service (EAS) Between the Haines City Exchange
and the Orlando, West Kissimmee, Lake Buena Vista, Windermere,
Reedy Creek, Winter Park, Clermont, Winter Garden
and St. Cloud Exchanges

- Exhibit 20 Haines City map showing the existing EAS routes.
- Exhibit 21 Haines City (427 Only) map showing the proposed EAS routes with Toll M/A/M and percent of subscribers making two or more calls identified.
- Exhibit 22 Entire Haines City Exchange map showing the proposed EAS routes with Toll M/A/M and percent of subscribers making two or more calls identified.
- Exhibit 23 Interexchange toll rates and the distance between rate centers.
- Exhibit 24 Reedy Creek/Haines City (427 Poinciana Pocket) Foreign Exchange information for toll traffic.