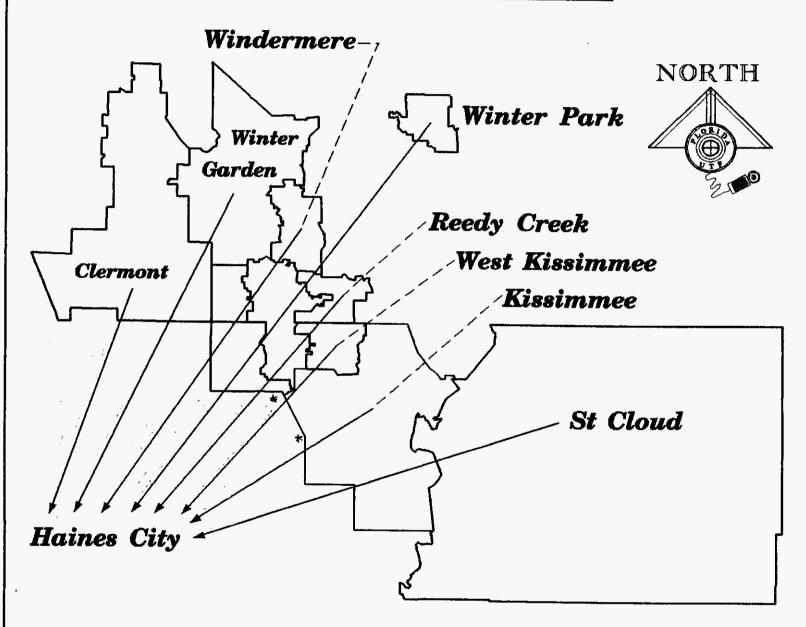

Re: Docket No. 930173-TL, Petition by the residents of Polo Park requesting extended area service (EAS) between the Haines City exchange and the Orlando, West Kissimmee, Lake Buena Vista, Windermere, Reedy Creek, Winter Park, Clermont, Winter Garden and St. Cloud exchanges

Analysis Statement
United Telephone Company of Florida
Docket No. 930173-TL, Order No. PSC-93-0437-PCO-TL
In Re: Petition by the residents of Polo Park requesting
Extended Area Service (EAS) Between the Haines City Exchange
and the Orlando, West Kissimmee, Lake Buena Vista, Windermere,
Reedy Creek, Winter Park, Clermont, Winter Garden
and St. Cloud Exchanges

- Exhibit 20 Haines City map showing the existing EAS routes.
- Exhibit 21 Haines City (427 Only) map showing the proposed EAS routes with Toll M/A/M and percent of subscribers making two or more calls identified.
- Exhibit 22 Entire Haines City Exchange map showing the proposed EAS routes with Toll M/A/M and percent of subscribers making two or more calls identified.
- Exhibit 23 Interexchange toll rates and the distance between rate centers.
- Exhibit 24 Reedy Creek/Haines City (427 Poinciana Pocket) Foreign Exchange information for toll traffic.