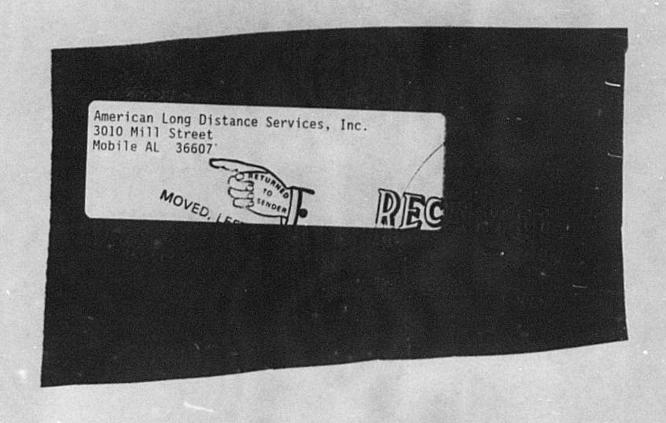

We have received returned mail from the United States Post Office on the following Company:

AMERICAN LONG DISTANCE SERVICES, INC. (TIO51)

The Post Office returned the mail on the above Company stating the following reason(s):

|         | Addressee Unknown                                |
|---------|--------------------------------------------------|
| XXX     | Attempted - Not Known                            |
|         | Box Closed - No Order                            |
|         | Forwarding Order Expired                         |
|         | Insufficient Address                             |
| V       | Moved, Left No Forwarding Address                |
|         | No Forward Order on File                         |
|         | No Mail Receptacle/Vacant                        |
|         | No Such Person or Number                         |
|         | No Such Office in State                          |
| 107 E S | No Such Street                                   |
|         | Not at this Address                              |
|         | Refused                                          |
| XXX     | Return to Sender                                 |
|         | Unable to Forward                                |
|         | Unable to Locate                                 |
|         | Unclaimed                                        |
|         | Undeliverable as Addressed                       |
|         | Vacant                                           |
|         | Verification of Address furnished by Post Office |

Copy of returned envelope attached for your information. /nbg Attachment(s)

FPSC-RECORDS/REPORTING

# ervice Commission

Shumard Oak Boulevard assee, Florida 32399-0870

American Long Distance Services, Inc. 3010 Mill Street Mobile AL 36607

12051

RETURN TO SENDER

BARCODE IS FOR RETURN ADDRESS RATEMPTED - NOT KNOWN 32399-0000