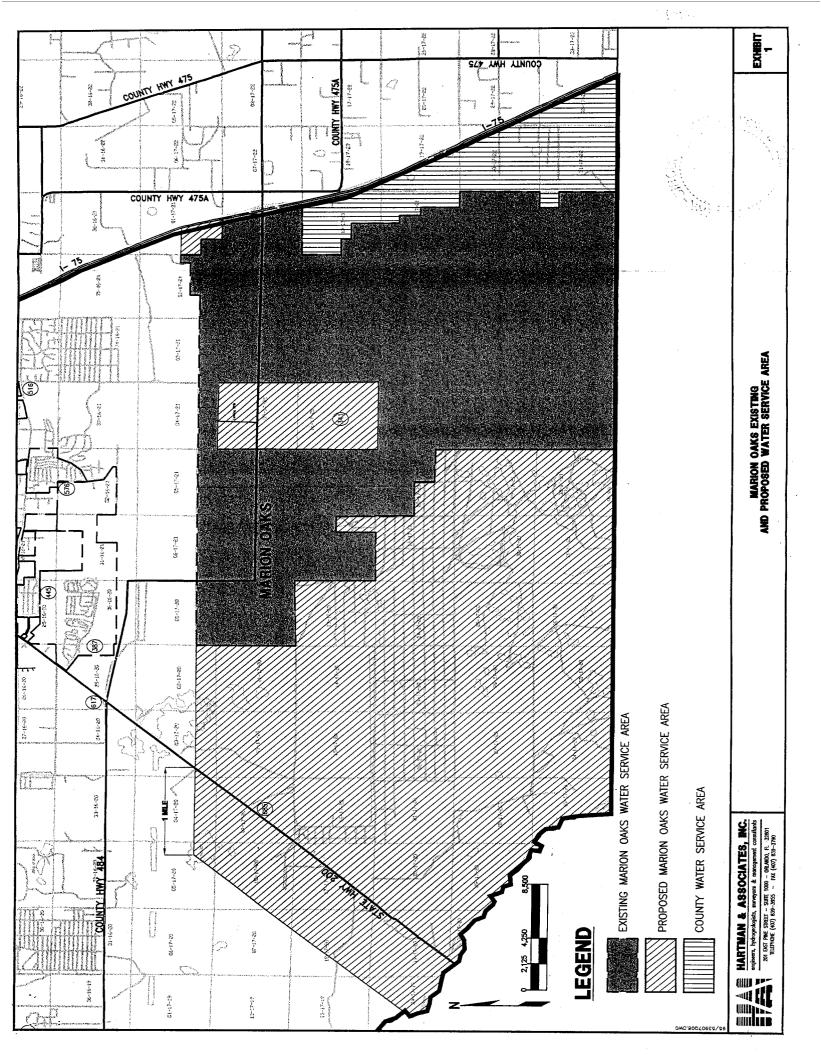

SECTION 3. MODIFICATION OF APPLICATION BY FWSC. Mindful of the cost of continued litigation and other valid considerations, FWSC agrees to modify its application currently pending before the Florida Public Service Commission in Docket NO. 980467-WS in order to remove lands which the parties agree the COUNTY should be allowed to serve in exchange for Marion County agreeing to withdraw their protest in opposition to FWSC's application in Docket No. 980467-WS. FWSC will amend the pending FPSC application for service area amendments to reflect the boundaries as described in Exhibits "1" and "2."

SECTION 4. ALLOCATION OF TERRITORY. FWSC, immediately upon approval of this Agreement by the Marion County Commission, will file an amendment to its application pending before the Florida Public Service Commission to include the lands depicted in Exhibits "1" and "2" hereto within its certificated water and wastewater service areas as FWSC's water and wastewater service areas.

SECTION 6. SERVICE AREAS. The COUNTY will provide water and wastewater services in the area to the east of FWSC's existing eastern water service territory boundary and as if such boundary extended south to the Lake County border and north to the existing southern border of FWSC's existing water service area as described in Exhibits "1" and "2." FWSC will provide water and wastewater service to the lands shown in FWSC's Amended Application before the PSC, west of the service area to be served by the COUNTY as described in Exhibits "1" and "2" and including an area terminating one mile northwest of State Road 200 to the Citrus County border. FWSC and the COUNTY will agree not to contest the other party's exclusive right to provide service in the areas described in Exhibits "1" and "2" and based upon allegations of ability to serve, the other party's inability to serve or for any other reason; provided, however, the COUNTY's agreement not to contest is limited to the area actually certificated in PSC Docket No. 980467-WS. FWSC will agree not to provide water or wastewater service to lands lying east of I-75 or outside of the eastern border of FWSC's service area, as proposed in Florida Water's pending application, unless by acquisition. The COUNTY will likewise agree to take no action in the future, whether directly or indirectly, to disenfranchise FWSC from the right to provide water and wastewater service to the lands described in Exhibits "1" and "2," including, but not limited to using development permitting, zoning or other power of the COUNTY in a manner which would effectively cause such a result. Nothing contained herein shall be construed to prohibit Florida Water or the COUNTY from acquiring other utilities in Marion County.

SECTION 9. ORDINANCE AMENDMENT. The COUNTY will amend Ordinance No. 98-36 to recognize the service areas set forth in Exhibits "1" and "2." COUNTY will agree that any ordinance requiring mandatory hookup to central water or wastewater facilities that may be adopted by the COUNTY, including enforcement provisions thereof, shall be made applicable to FWSC.