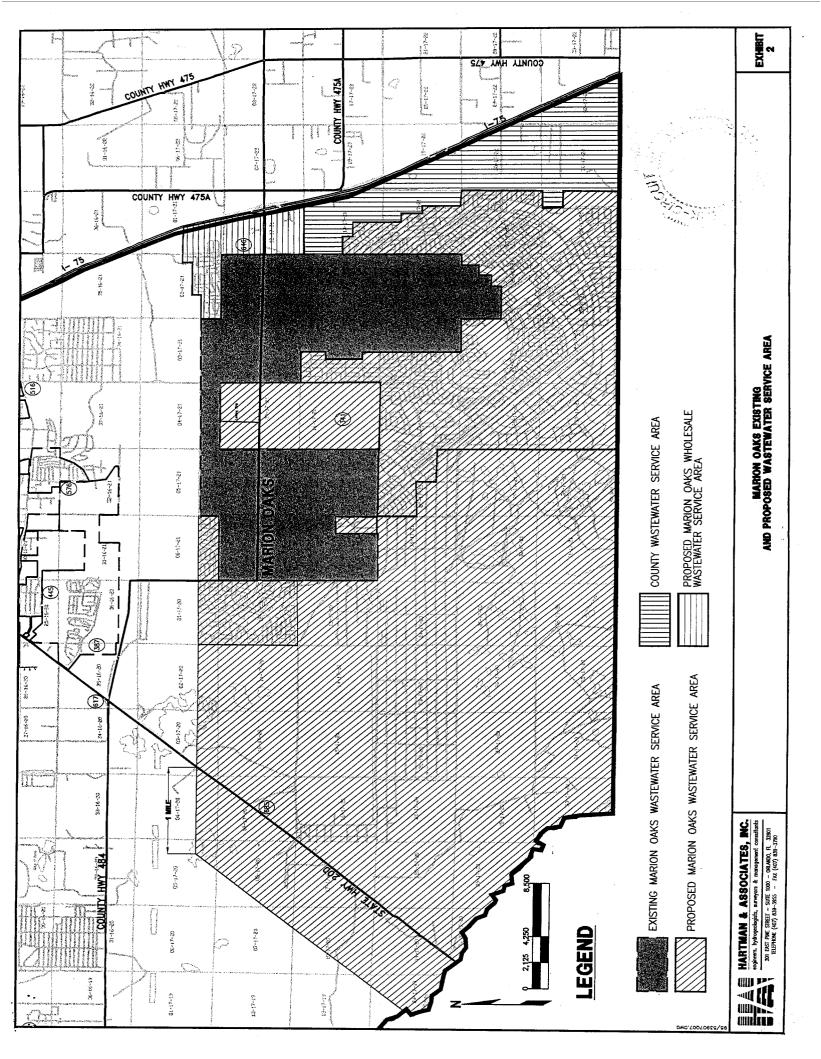

SECTION 3. MODIFICATION OF APPLICATION BY FWSC. Mindful of the cost of continued litigation and other valid considerations, FWSC agrees to modify its application currently pending before the Florida Public Service Commission in Docket NO. 980467-WS in order to remove lands which the parties agree the COUNTY should be allowed to serve in exchange for Marion County agreeing to withdraw their protest in opposition to FWSC's application in Docket No. 980467-WS. FWSC will amend the pending FPSC application for service area amendments to reflect the boundaries as described in Exhibits "1" and "2."

SECTION 4. ALLOCATION OF TERRITORY. FWSC, immediately upon approval of this Agreement by the Marion County Commission, will file an amendment to its application pending before the Florida Public Service Commission to include the lands depicted in Exhibits "1" and "2" hereto within its certificated water and wastewater service areas as FWSC's water and wastewater service areas.

SECTION 6. SERVICE AREAS. The COUNTY will provide water and wastewater services in the area to the east of FWSC's existing eastern water service territory boundary and as if such boundary extended south to the Lake County border and north to the existing southern border of FWSC's existing water service area as described in Exhibits "1" and "2." FWSC will provide water and wastewater service to the lands shown in FWSC's Amended Application before the PSC, west of the service area to be served by the COUNTY as described in Exhibits "1" and "2" and including an area terminating one mile northwest of State Road 200 to the Citrus County border. FWSC and the COUNTY will agree not to contest the other party's exclusive right to provide service in the areas described in Exhibits "1" and "2" and based upon allegations of ability to serve, the other party's inability to serve or for any other reason; provided, however, the COUNTY's agreement not to contest is limited to the area actually certificated in PSC Docket No. 980467-WS. FWSC will agree not to provide water or wastewater service to lands lying east of I-75 or outside of the eastern border of FWSC's service area, as proposed in Florida Water's pending application, unless by acquisition. The COUNTY will likewise agree to take no action in the future, whether directly or indirectly, to disenfranchise FWSC from the right to provide water and wastewater service to the lands described in Exhibits "1" and "2," including, but not limited to using development permitting, zoning or other power of the COUNTY in a manner which would effectively cause such a result. Nothing contained herein shall be construed to prohibit Florida Water or the COUNTY from acquiring other utilities in Marion County.

SECTION 8. BULK AGREEMENT. The parties shall enter into a bulk wholesale wastewater service agreement which will be submitted for approval by the FPSC. This proposed agreement shall contain provisions consistent with this Section 8. FWSC will provide retail wastewater service to the northeast corner of the new service area. When the OCALA MEADOW WASTEWATER TREATMENT PLANT ("OMWTP") is operational, FWSC will purchase bulk wastewater service from the COUNTY to serve the new service area in the northeast corner at a rate equal to eighty-five percent (85%) of the COUNTY's retail wastewater rate. However, such bulk wastewater rates shall never exceed the

SECTION 9. ORDINANCE AMENDMENT. The COUNTY will amend Ordinance No. 98-36 to recognize the service areas set forth in Exhibits "1" and "2." COUNTY will agree that any ordinance requiring mandatory hookup to central water or wastewater facilities that may be adopted by the COUNTY, including enforcement provisions thereof, shall be made applicable to FWSC.