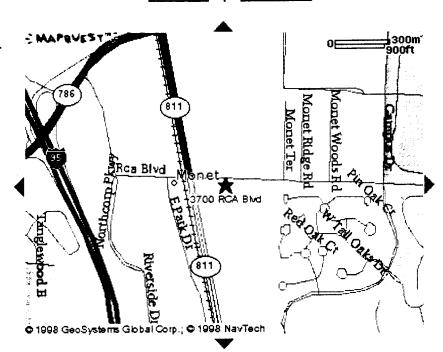

## West Palm Beach Gardens Central Office 3700 RCA Boulevard

#### From Palm Beach International Airport:

Start out going Southeast on TURNAGE BLVD.
Turn LEFT onto AUSTRALIAN AVE.
Turn RIGHT onto BELVEDERE RD.
Turn SLIGHT LEFT to take the I-95 NORTH ramp.
Turn SLIGHT LEFT onto ramp.
Merge onto I-95 N. - 10.2 miles
Take the SR-786 EAST/PGA BLVD exit, exit number 57A.
Merge onto PGA BLVD/SR-786 E.
Turn RIGHT onto SR-A1A ALT S/SR-811 S.
Turn LEFT onto RCA BLVD.

#### 3700 RCA Blvd

3700 RCA Blvd West Palm Beach, Fl