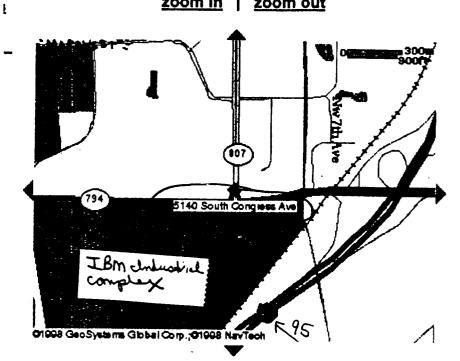

Boca Teeca Central Office 5140 South Congress Avenue

#### From Ft. Lauderdale/Hollywood Int'l Airport:

Start out going South on TERMINAL DR.
Turn SLIGHT RIGHT onto S SERVICE RD.
Turn RIGHT onto PERIMETER RD.
Turn RIGHT onto GRIFFIN RD/SR-818 W.
Take the I-95 NORTH ramp towards WEST PALM BCH/W PALM BCH.
Merge onto I-95 N.
Take the SR-794 WEST/YAMATO RD exit, exit number 40B.
Merge onto YAMATO RD/NW 51ST ST/SR-794 W.
Turn RIGHT onto CONGRESS AVE/SR-807 N.

#### 5140 South Congress Ave

5140 South Congress Ave Boca Raton, FI

#### zoom in | zoom out

Fr: Ft. Laududele aurjort: I 95 approx 20 miles to yamato Rd Exit W (approx 12m) central offe on right side.

Fr: WPBch aupoit.

. I 15 approx 20 miles to yamuto Rd Exit W (approx/2m) central offc on right side.