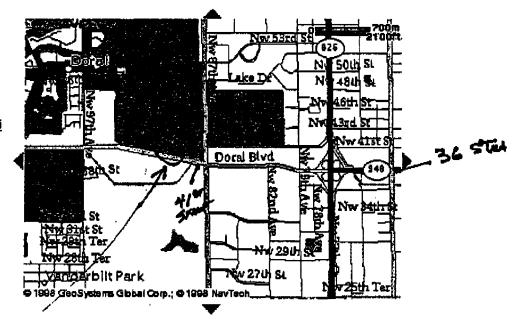

#### From Ft. Lauderdale:

South on I95 to 183rd St. (Miami Gardens Drive)
West on Miami Gardens to first right after going under I95 (5th Ave./Access Road)

#### zoom in | zoom out

Fr. Meani august-17 on ISTS to 183th St (Meani Gerbora Dr.)

F1: Ft Combrelle aright - 5 on I95 to 183th It

Go WEST on Mai Gerdines Dr - Take Right on Mic. Godos First Right efter pring under ITES - Arcres Road (500 ale) to Building.