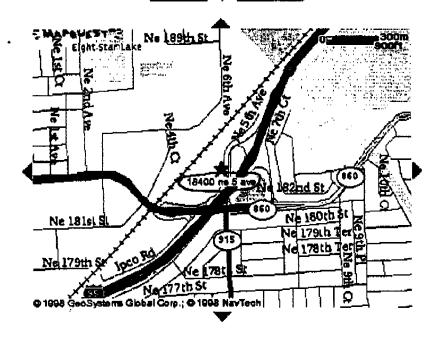

#### Miami Golden Glades Central Office 18400 NE 5th Avenue

#### From Miami International Airport:

**Turn LEFT onto AIRPORT EXIT.** Stay straight to go onto NW 21ST ST. Take the SR-112 E ramp towards I-95 NORTH/BEACHES.... Keep LEFT at the fork in the ramp. Merge onto AIRPORT EXWY/SR-112 E (Portions toll). Take the I-95 NORTH/I-95 SOUTH exit towards FT. LAUDERDALE/ORLANDO/DOWNTOWN. Take the I-95 SOUTH ramp towards DOWNTOWN. Keep LEFT at the fork in the ramp. Merge onto I-95 NORTH/SR 9A NORTH RAMP. Merge onto I-95 N/SR-9A N. I-95 N/SR-9A N becomes I-95 N. Take the SR-860/MIAMI GARDENS DR/183rd St. exit, exit number 19. Keep RIGHT at the fork in the ramp. Merge onto NE MIAMI GARDENS DR/SR-860 W. Turn RIGHT onto SR-9 DR. Turn RIGHT onto SR-9 DR/NE 5TH AVE.

#### From Ft. Lauderdale:

South on I95 to 183rd St. (Miami Gardens Drive)
West on Miami Gardens to first right after going under I95 (5th Ave./Access Road)

9056 MW. HST PAlmeto Comme ofte

01/06/00 14-20-26

Miemi Golden alades

contact info.

Eric Johnson 305-65/-9917

Fr: Man

18400 ne 5 ave

18400 ne 5 ave miami, fl