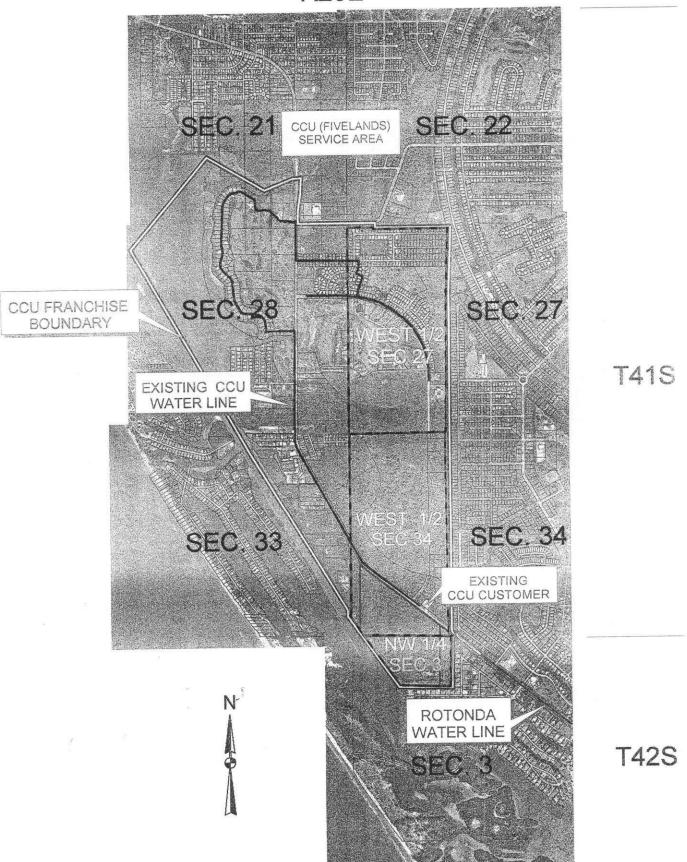

Subsequent to our previous correspondence, it has been brought to my attention that in addition to the parcel which you pointed out, there are additional conflicts between the water service area previously granted to Fivelands Investments. Inc., now owned and operated by Charlotte County, and the service area requested by AquaSource, Inc., in their recent application for transfer of the Rotonda Wast water and wastewater area.

As indicated on the attached, the previously discussed Northwest ¼ of Section 3. TVP 42S, R20E, as well as the West ¼ of Section 27 and the West ¼ of Section 34. TWP 41S, R20E all lie within the Charlotte County Utilities service area and are currently served by our Utility.

# FRANCHISE OVERLAP