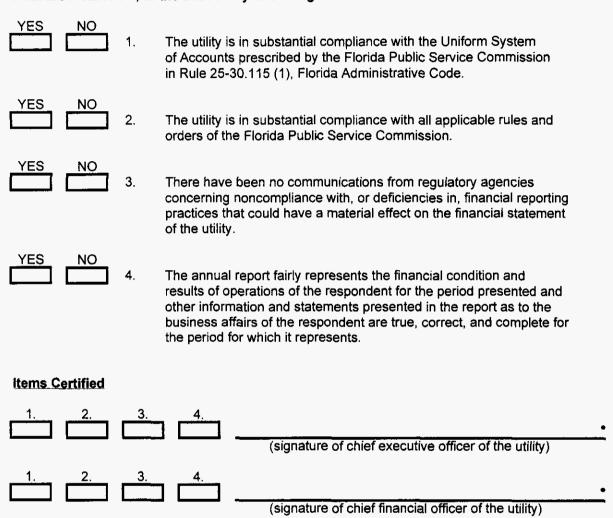

#### **CERTIFICATION OF ANNUAL REPORT**

YES NO

1. The utility is in substantial compliance with the Uniform System of Accounts prescribed by the Florida Public Service Commission.

YES NO

2. The utility is in substantial compliance with all applicable rules and orders of the Florida Public Service Commission.

YES NO

3. There have been no communications from regulatory agencies concerning noncompliance with, or deficiencies in, financial reporting practices that could have a material effect on the the financial statement of the utility.

YES NO

4. The annual report fairly represents the financial condition and results of operations of the respondent for the period presented and other information and statements presented in the the report as to the business affairs of the respondent are true, correct and complete for the period for which it represents.

\* Each of the four items must be certified YES or NO. Each item need not be certified by both officers. The items being certified by the officer should be indicated in the appropriate area to the left of the signature.