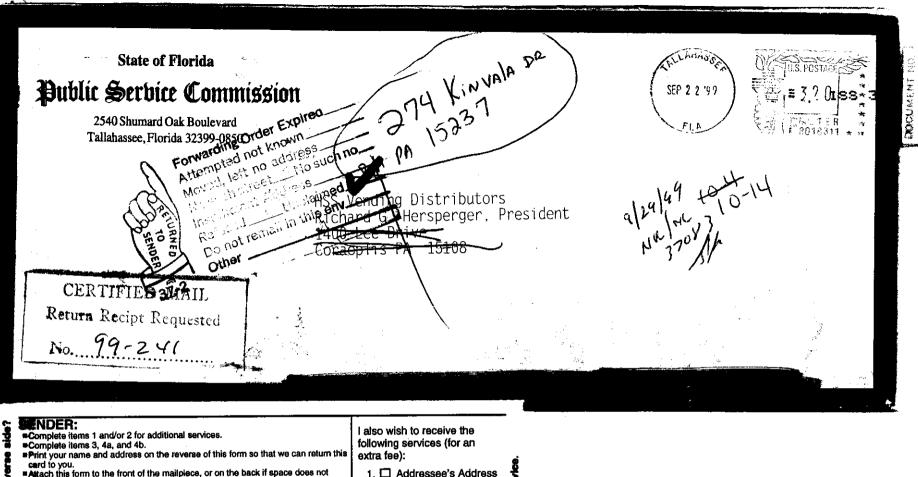

| on the reverse side | Complete items 1 and/or 2 for additional services. Complete items 3, 4a, and 4b. Print your name and address on the reverse of this form so that vertex to you.  Attach this form to the front of the mailplace, or on the back if spapermit. Write "Return Receipt Requested" on the mailplace below the artist The Return Receipt will show to whom the article was delivered a delivered. | following services (for an extra fee):  1.  Addressee's Address  2.  Restricted Delivery  Consult postmaster for fee. |            |                   |                  |
|---------------------|----------------------------------------------------------------------------------------------------------------------------------------------------------------------------------------------------------------------------------------------------------------------------------------------------------------------------------------------------------------------------------------------|-----------------------------------------------------------------------------------------------------------------------|------------|-------------------|------------------|
|                     | 3. Article Addressed to: 961309  HSS Vending Distributors Richard G. Hersperger, President 1400 Lee Drive                                                                                                                                                                                                                                                                                    | 4a. Article N                                                                                                         | Werchand   | Certified Insured | using Return Rec |
| Your P              | Coraoplis PA 15108                                                                                                                                                                                                                                                                                                                                                                           | <b>-</b>                                                                                                              |            | ly if requested   | Thank you for    |
| <b>`</b>            | PS Form 383-1, December 1994                                                                                                                                                                                                                                                                                                                                                                 |                                                                                                                       | Domestic R | eturn Receipt     |                  |