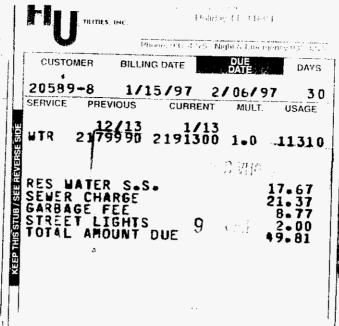

12/13

BILLING DATE

2162740 2179990 1.0

4420 SAVERASS BE VO Julullin Hullilla

CUSTOMER

20589-8

JERVICE PREVIOUS

SARBAGE HEE STREET LIGHTS 10701 FAMOUNT

11/13

MCE FORWARD WATER S.S.

PAROUNT DUE

\*\*\*HAPPY HOLIDAYS\*\*\*

METER # WG0181951 G

METER # WG0181951 G

4420 SANGRASS METER # MG0181/JA U

Phone 937-4275 Might & Emergency 937-4275 CUSTOMER BILLING DATE 20589-8 DAYS 6/15/96 7/10/96 SERVICE PREVIOUS 30 CURRENT MULT. USAGE