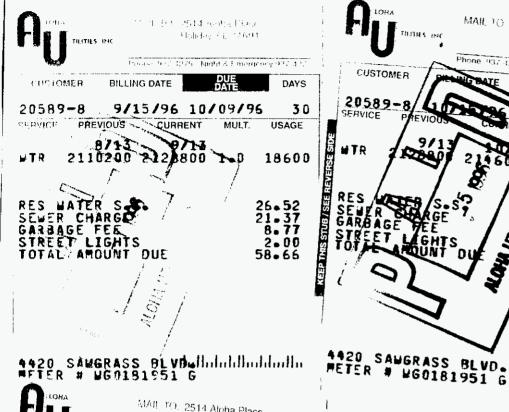

MAIL TO: 2514 Aloha Place Holiday, FL 34691

| CUSTOMER BILLING DATE DUE DAYS  20589-8 8/15/96 9/09/96 30  SERVICE PREVIOUS CURRENT MULT. USAGE  47/13 8/13  47R 2090720 2110200 1.0 19480  RES WATER S.S. 27.62  SEWER CHARGE 21.37  GARBAGE FEE 8.77  STREET LIGHTS 2.00  TOTAL AMOUNT DUE 59.76 | U          | Phone: 937-12      | 75 / Night & Emergenc | y 937-427! |
|-----------------------------------------------------------------------------------------------------------------------------------------------------------------------------------------------------------------------------------------------------|------------|--------------------|-----------------------|------------|
| ### 2090720 CURRENT MULT. USAGE  #### 2090720 2110200 1.0 19480  RES WATER S.S. 27.62  SEWER CHARGE 21.37  GARBAGE FEE 8.77  STREET LIGHTS 2.00  59.76                                                                                              | CUSTOMER   | BILLING DATE       | DUE<br>DATE           | DAYS       |
| 7/13 8/13 HTR 2090720 2110200 1.0 19480  RES WATER S.S. 27.62 SEWER CHARGE 21.37 GARBAGE FEE 3.77 STREET LIGHTS 2.00 1014L AMOUNT DUE 59.76                                                                                                         | 20589-8    | 8/15/96            | 9/09/96               |            |
| RES WATER S.S. 27.62 SEWER CHARGE 21.37 GARBAGE FEE 8.77 STREET LIGHTS 2.00 TOTAL AMOUNT DUE 59.76                                                                                                                                                  | SERVICE PR | EVIOUS CURR        | ENT MULT.             | USAGE      |
| SEWER CHARGE 21.37 GARBAGE FEE 8.77 STREET LIGHTS 2.00 TOTAL AMOUNT DUE 59.76                                                                                                                                                                       | HTR 209    | 7/13<br>0720 21102 | /13<br>200 1.0 1      | 9480       |
| GARBAGE FEE 8.77<br>STREET LIGHTS 2.00<br>STOTAL AMOUNT DUE 59.76                                                                                                                                                                                   | RES WATE   | R S.S.             |                       |            |
| STREET LIGHTS 2.00 TOTAL AMOUNT DUE 59.76                                                                                                                                                                                                           | GARBAGE    | FEE                | Ē                     | . 77       |
| TOTAL AMOUNT OOK                                                                                                                                                                                                                                    | STREET L   | IGHTS              | _                     |            |
|                                                                                                                                                                                                                                                     | IUIAL AF   | DOM DOF            |                       |            |
|                                                                                                                                                                                                                                                     | 3          | 19,10              | 107                   |            |
| 19,10                                                                                                                                                                                                                                               | Rd         | 7 912              | 196                   |            |
| pd 59.76 11251                                                                                                                                                                                                                                      | 1          | 4 ~                | 1                     |            |

AADR SAUGRASS BLVD.

| - |   |                                           |      |                   | 337-4.   | ma         | di e trocci por | 1 - y - k                     | 1 75           |
|---|---|-------------------------------------------|------|-------------------|----------|------------|-----------------|-------------------------------|----------------|
|   |   | CUSTO                                     | MER  | BILLIN            | IG DATE  |            | DUE<br>DATE     |                               | DAYS           |
| 4 |   | 2058                                      | 9-8  | 4/                | 15/96    | 5,         | 08/9            | 6                             | 30             |
|   | ľ | SERVICE                                   | PREV | ious              | CURRE    | ENT        | MULT.           | US                            | AGE            |
|   |   | HTR                                       | 2018 | 5/13<br>5780      | 2035     | /13<br>240 | 1.0             | 16                            | 460            |
|   |   | RES N<br>SEMER<br>GARBA<br>STREE<br>TOTAL | GE F | RGE<br>EE<br>GHTS | <u>ه</u> |            | i               | 23.<br>21.<br>8.<br>2.<br>55. | 37<br>77<br>00 |
|   |   | P.J.                                      | 45   | .99               | st       | 1/         | 7 L<br>09 G     | ,                             |                |

4420 SAWGRASS BLVD. METER # WG0181951 G

是"不是"的

PLORA TRITIES, INC.

MAR TO 2544 Alpha (d.e.) Holday, Ft. 1479 (

|                        | Fflore       | o 9 07 4275  | Night & Emercy | ne, 6 1 75   |
|------------------------|--------------|--------------|----------------|--------------|
| CUSTOMER               | BILLING      | DATE         | DUE            | DAYS         |
| 20589-8                | 5/15         | 196          | 6/06/96        | 30           |
| SERVICE PRE            | lous         | CURREN       | T MULT.        | USAGE        |
| WTR 2035               | /13<br>240 2 | 5/1<br>05486 | 3<br>0 1.0     | 19620        |
| RES WATER              | S.S.         |              | 2              | 7.80         |
| SEMER CHA<br>GARBAGE F | RGE          |              |                | 1.37<br>8.77 |
| STREET LI              | GHTS         |              |                | 2.00         |
| TOTAL AND              | UNT D        | UE           | ٠.             | 76 77        |
|                        |              |              |                |              |
| Ž                      |              |              |                |              |