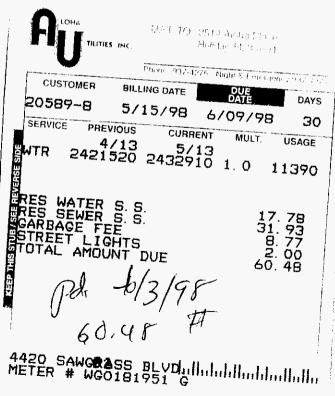

SAWGRASS 98 VD . 4420 delilled limble that

BILLING DATE 04/15/99 05/13/99 20589 CURRENT MULT. PREVIOUS 04/13 03/13 2598870 2612430 1 13560 PREVIOUS BALANCE NATER SEWER 8.77 BARBAGE FEE 2.00 STREET LIGHTS TOTAL AMOUNT DUE 63. 23