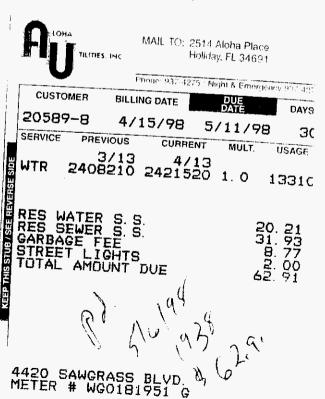

RAMORASS REUD . 4420

inellanten in berten in in in inter AWGRASS BLVD. , 4420 ETER # G0181951

MAIL TO: 2514 Aloha Place Holiday, FL 34691

|           | Frame Assess | 1-4210 i Might & Emerge | ncy 727-937-4275 |
|-----------|--------------|-------------------------|------------------|
| CUSTOMER  | BILLING DATE | DUE<br>DATE             | DAYS             |
| 20589     | 02/15/99     |                         | 30               |
| SERVICE B | EXIST CUT    | 2713 MULT.              | USAGE            |
| FRO 256   | 2760 2579    | 7380 1.                 | 16620            |
| PREVIOUS  | BALANCE      |                         | 0.08             |
| WATER     |              |                         | 24. 42           |
| SEWER     | 4            |                         | 31. 93           |
| GARBAGE I |              |                         | 8.77             |
| STREET L  | (GHTS        | 3                       | 2.00             |
| TOTAL AMO | OUNT DUE     |                         | 67. 20           |