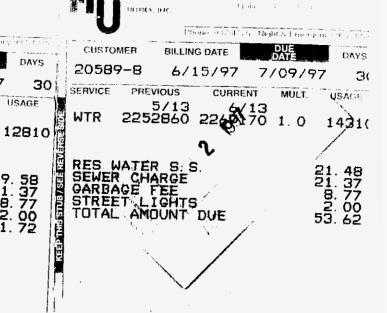

to Merria of the Cherry as

8/08/97

MULLT

USAGE

19. 58 21. 37 8. 77 2. 00 51. 72

BILLING DATE

PREVIOUS

RES WATER S. S.

SEWER CHARGE

STREET LIGHTS

TOTAL AMOUNT DUE

GARBAGE FEE

6/13

7/15/97

2267170 2279980 1.0

CURRENT

7/13

CUSTOMER

20589-8

SERVICE

WTR

4420 SAWGRASS BLVD. METER # WG0181951 G

4420 SAWGRASI

4420 SAWGRASS BLVD.