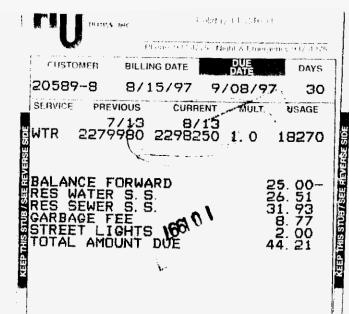

I don't see why I have to pay \$20,00 to nave this done!

· b. I read my meter on 10-12-49 270052 I subtracted the reading for 9-13-99 = 269210 0 842 0 991 used. It you look at my previous bill for 10-17-99 261910 C 8/13 previous 267301 0 267301 0 7/13 2692100 1909 0 get used cost \$70,25 How could I have used this much water? It's impossible. 7. Enclosed is a list-dates and times I read my meter - Meter Readings 8. For 10-13-99 - 11-15-99 they estimated 9-13- 269210 0 10-13 269413 (3) should be zero. (its the pointed on C usod gallons = 2033 bill for \$31.50 I don't know why they estimated this bill? My neighbor across the street has 2 people living there all the time has a sprinkler system both people tele showere she only used about 3000 gallons of water and her bill was about \$48.00. My other neighboracross the street has a pool and I paison lives there all the time - Her bil was \$ 47,00 My next door neighbors bill dropped from \$60.00 to \$35.00 2 people live in this house She may have turned her sprinkling off also. For 8-8-97-9-10-97 I was in New York they say Jused 18,270 gallons of water my bill was \$444.21 This seems alufully high as I was a way that whole period, of time.