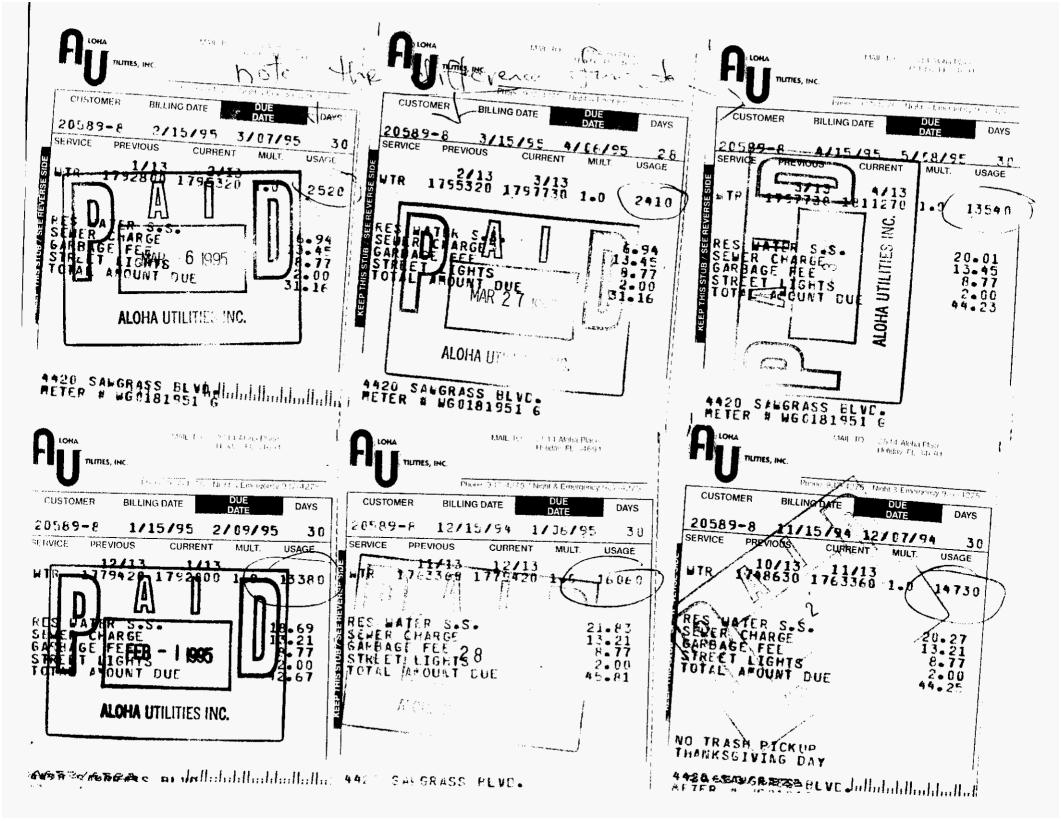

I don't see why I have to pay \$20,00 to nave this done!

· b. I read my meter on 10-12-49 270052 I subtracted the reading for 9-13-99 = 269210 0 842 0 991 used. It you look at my previous bill for 10-17-99 261910 C 8/13 previous 267301 0 267301 0 7/13 2692100 1909 0 get used cost \$70,25 How could I have used this much water? It's impossible. 7. Enclosed is a list-dates and times I read my meter - Meter Readings 8. For 10-13-99 - 11-15-99 they estimated 9-13- 269210 0 10-13 269413 (3) should be zero. (its the pointed on C usod gallons = 2033 bill for \$31.50 I don't know why they estimated this bill? My neighbor across the street has 2 people living there all the time has a sprinkler system both people tele showere she only used about 3000 gallons of water and her bill was about \$48.00. My other neighboracross the street has a pool and I paison lives there all the time - Her bil was \$ 47,00 My next door neighbors bill dropped from \$60.00 to \$35.00 2 people live in this house She may have turned her sprinkling off also. For 8-8-97-9-10-97 I was in New York they say Jused 18,270 gallons of water my bill was \$444.21 This seems alufully high as I was a way that whole period, of time.

As you can see I have the consistently much higher bills per munth them any of my neighbors. I'm not home enough it use that much water. It have enough to use that much water. It there must be something wrong.

Sincerely,

Susan S. Nowach

Susan Nowack 4420 Saugrass Blad New Port Richey, FL 34653

Meter Readings

| 9/13/99  |            | 2/8210 | <u>^</u>    |             |         | lers ha    |       |           |
|----------|------------|--------|-------------|-------------|---------|------------|-------|-----------|
| ·        |            | 269210 |             |             | 45.     | en au iret | true, | کا باسولی |
| 10/12/99 |            | 270052 | 0           | €X. I       |         | O + pen    |       |           |
| 10/19/99 | <b>≯</b> ™ | 270390 | C           |             |         | never      | cha   | -uge S    |
| 10/19/99 |            | 270394 | 0           |             |         | backgroun  |       |           |
| 10/21/99 |            | 2704   |             | # 5+<br># 7 | neur ch | backgrou   | pai   | nted or   |
| 10/27/19 |            | 270464 | 0           |             | face of | enjes C    | •     |           |
| 10/29/19 | 5.4527     | 270815 | 0           |             |         |            |       |           |
| 11/3/79  |            | 270819 | ó( <u>`</u> |             |         |            |       |           |

I should be a zero

| 1000 No. 100 2614 Ajoing 2500 No. 100 2614 Ajoing 2500                                                                                                                                                                                                                                                                                                                                                                                                                                                                                                                                                                                                                                                                                                                                                                                                                                                                                                                                                                                                                                                                                                                                                                                                                                                                                                                                                                                                                                                                                                                                                                                                                                                                                                                                                                                                                                                                                                                                                                                                                                                                         | ALOMA UTILITIES, INC. 25:14 Aloha Pleas Holdey, P., Skost Holdey, P., Skost Has 108:1461 (Astronomy) |
|--------------------------------------------------------------------------------------------------------------------------------------------------------------------------------------------------------------------------------------------------------------------------------------------------------------------------------------------------------------------------------------------------------------------------------------------------------------------------------------------------------------------------------------------------------------------------------------------------------------------------------------------------------------------------------------------------------------------------------------------------------------------------------------------------------------------------------------------------------------------------------------------------------------------------------------------------------------------------------------------------------------------------------------------------------------------------------------------------------------------------------------------------------------------------------------------------------------------------------------------------------------------------------------------------------------------------------------------------------------------------------------------------------------------------------------------------------------------------------------------------------------------------------------------------------------------------------------------------------------------------------------------------------------------------------------------------------------------------------------------------------------------------------------------------------------------------------------------------------------------------------------------------------------------------------------------------------------------------------------------------------------------------------------------------------------------------------------------------------------------------------|------------------------------------------------------------------------------------------------------|
| CUSTOMES WILLIAM COME TO STATE OF THE CONTROL OF TH | TOWN TETTEN SELANCE SAME NO. 61                                                                      |
| 20284 10\13 **EB1**                                                                                                                                                                                                                                                                                                                                                                                                                                                                                                                                                                                                                                                                                                                                                                                                                                                                                                                                                                                                                                                                                                                                                                                                                                                                                                                                                                                                                                                                                                                                                                                                                                                                                                                                                                                                                                                                                                                                                                                                                                                                                                            | CVS VVVCV                                                                                            |
| FRO Z6Y2100 2694170 1. 2023<br>FREVIOUS BALANCE 0.00<br>WATER 7.12                                                                                                                                                                                                                                                                                                                                                                                                                                                                                                                                                                                                                                                                                                                                                                                                                                                                                                                                                                                                                                                                                                                                                                                                                                                                                                                                                                                                                                                                                                                                                                                                                                                                                                                                                                                                                                                                                                                                                                                                                                                             | EDSBY 10/15 31 30<br>RETURN THIS STUD WITH PAYMENT<br>Amount Pays                                    |
| SENER 13.61<br>W CARBAGE FEE 2,77<br>2 STREET LIGHTS 2,00                                                                                                                                                                                                                                                                                                                                                                                                                                                                                                                                                                                                                                                                                                                                                                                                                                                                                                                                                                                                                                                                                                                                                                                                                                                                                                                                                                                                                                                                                                                                                                                                                                                                                                                                                                                                                                                                                                                                                                                                                                                                      |                                                                                                      |
| YOTAL AMOUNT DUE 31. 30                                                                                                                                                                                                                                                                                                                                                                                                                                                                                                                                                                                                                                                                                                                                                                                                                                                                                                                                                                                                                                                                                                                                                                                                                                                                                                                                                                                                                                                                                                                                                                                                                                                                                                                                                                                                                                                                                                                                                                                                                                                                                                        | New Port Richty Fl. 34653                                                                            |