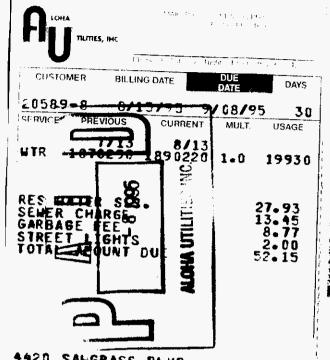

SAMORASS 8800. . Asjollubilituiblubluibalinibinibilitulubillumltul PETER # GOIEISSI

Emergency 727-937-4275

CUSTOMER BILLING DATE DAYS

07/15/99 08/13/99 TOUS CURRENT MULT. 20589 USAGE PREVIOUS 06/13 07/13 2640350 2654810 1. SRO PREVIOUS BALANCE

WATER SEWER GARBAGE FEE 8.77 2.00 STREET LIGHTS

TOTAL AMOUNT DUE 64.37

SAWGRASS BLVD., 4420 METER # GOIRIPSI

Phone 727-907-4875 Night & Emergency 12: 537-4275

CUSTOMER **BILLING DATE** DAYS 20589 08/15/99 09/15/99 30 SERVICE PREVIOUS CURRENT USAGE 07/13 SRO 2654810 ,2673010 18200 PREVIOUS BALANCE 0.00 WATER 26.42 SEWER 31.93 GARBAGE FEE 8.77 STREET LIGHTS 2.00 TOTAL AMOUN 69.12