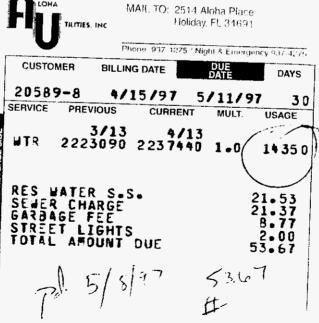

to Merria of the Cherry as

8/08/97

MULLT

USAGE

19. 58 21. 37 8. 77 2. 00 51. 72

BILLING DATE

PREVIOUS

RES WATER S. S.

SEWER CHARGE

STREET LIGHTS

TOTAL AMOUNT DUE

GARBAGE FEE

6/13

7/15/97

2267170 2279980 1.0

CURRENT

7/13

CUSTOMER

20589-8

SERVICE

WTR

4420 SAWGRASS BLVD. METER # WG0181951 G

4420 SAWGRASI

4420 SAWGRASS BLVD.