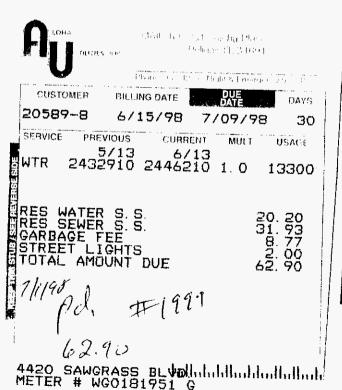

HHad sangrass Blue. New Port Richey, Fr 3465 November 1999

Dear Mr. Fasano,

My water consumption is much the high for the time I spend at my home.

1. I am only home 1-2 days per week. Sometimes away for 10-14 days at a time

Sincerely,

Susan S. Nowach

Susan Nowack 4420 Saugrass Blad New Port Richey, FL 34653

Meter Readings

| 9/13/99  |            | 2/8210 | <u>^</u>    |             |         | lers ha    |       |           |
|----------|------------|--------|-------------|-------------|---------|------------|-------|-----------|
| ·        |            | 269210 |             |             | 45.     | en au iret | true, | کا باسولی |
| 10/12/99 |            | 270052 | 0           | €X. I       |         | O + pen    |       |           |
| 10/19/99 | <b>≯</b> ™ | 270390 | C           |             |         | never      | cha   | -uge S    |
| 10/19/99 |            | 270394 | 0           |             |         | backgroun  |       |           |
| 10/21/99 |            | 2704   |             | # 5+<br># 7 | neur ch | backgrou   | pai   | nted or   |
| 10/27/19 |            | 270464 | 0           |             | face of | enjes C    | •     |           |
| 10/29/19 | 5.4527     | 270815 | 0           |             |         |            |       |           |
| 11/3/79  |            | 270819 | ó( <u>`</u> |             |         |            |       |           |