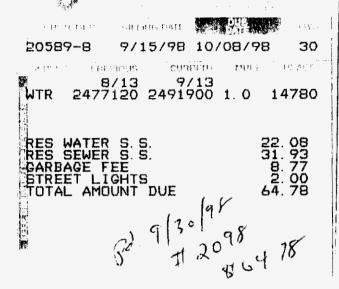

7/13

CUSTOMER

20589-8

SERVICE

WTR

4420 SAWGRASS BLVD. METER # WG0181951 G

4420 SAWGRASI

4420 SAWGRASS BLVD.

SEWER CHARGE

STREET LIGHTS

TOTAL AMOUNT DUE

GARBAGE FEE

6/13

7/15/97

2267170 2279980 1.0

CURRENT

to Merria of the Cherry as

8/08/97

MULLT

USAGE

19. 58 21. 37 8. 77 2. 00 51. 72

BILLING DATE

PREVIOUS

RES WATER S. S.