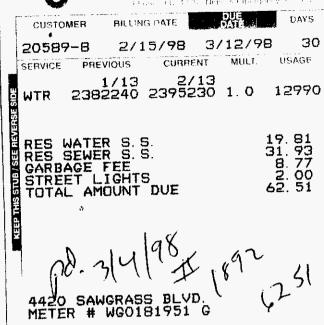

RAMORASS REUD . 4420

inellanten in berten in in in inter AWGRASS BLVD. , 4420 ETER # G0181951

MAIL TO: 2514 Aloha Place Holiday, FL 34691

|           | Frame Assess | 1-4210 i Might & Emerge | ncy 727-937-4275 |
|-----------|--------------|-------------------------|------------------|
| CUSTOMER  | BILLING DATE | DUE<br>DATE             | DAYS             |
| 20589     | 02/15/99     |                         | 30               |
| SERVICE B | EXIST CUT    | 2713 MULT.              | USAGE            |
| FRO 256   | 2760 2579    | 7380 1.                 | 16620            |
| PREVIOUS  | BALANCE      |                         | 0.08             |
| WATER     |              |                         | 24. 42           |
| SEWER     | 4            |                         | 31. 93           |
| GARBAGE I |              |                         | 8.77             |
| STREET L  | (GHTS        | 3                       | 2.00             |
| TOTAL AMO | OUNT DUE     |                         | 67. 20           |