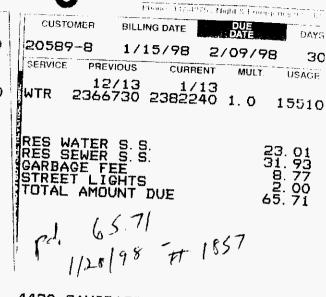

CUSTOMER BILLING DATE 20589 01/15/99 02/06/99 30 ST DAVICE PREVIOUS CURRENT MULT. USAGE 12/13 01/13 3RO 2542120 2562760 1. 20640 'REVIOUS BALANCE 0.00 JATER 29.52 **SEWER** 31. 93 BARBAGE FEE 8.77 STREET LIGHTS 2.00 **FOTAL AMOUNT DUE** 72. 22