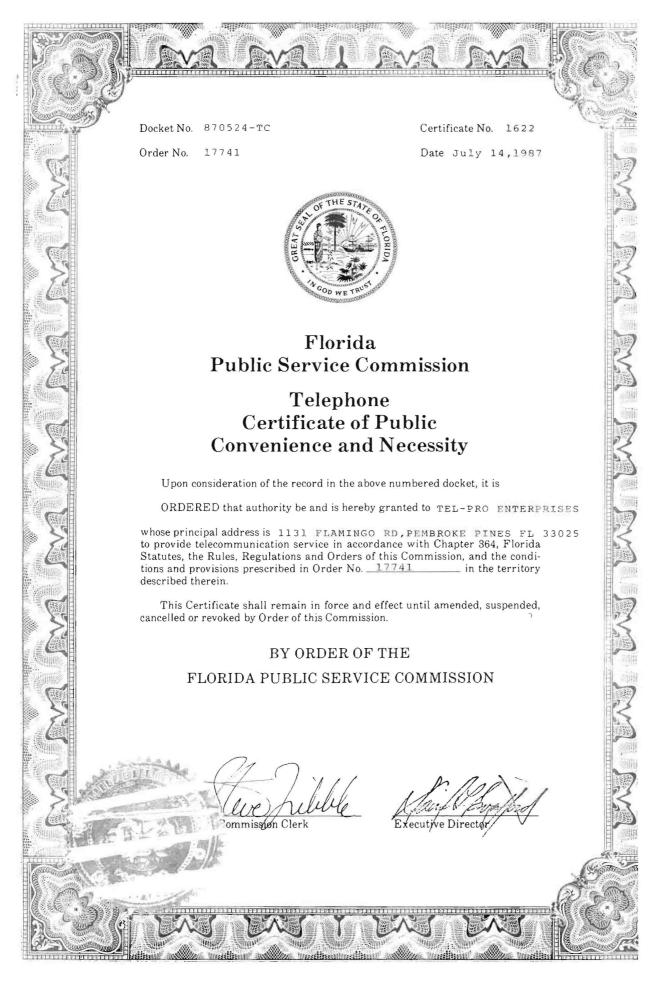

O 1539 FEB-38

FPSC-RECORDS/REPORTING

Florida Public Service Commission 2540 Scumard Oak Blvd. Tallahassee, Fl. 32399-0850

Att: Ms. Paula Isler,

This letter is to notify the commission that Tel-Pro Enterprises Inc. is no longer in the Payphone business as of 1/22/00. We wish to cancel our pats certificate #1622.

Sincerly

Richard Weinstein

President

RECEIVED

FEB 0 2 2000

CMU

PISAIC ZEBAICE SOMMIZZIO El OBIDY

7900 EEB -5 EW 1: 53

NOILVALSINIWOV 12500 S.W.6TH Street Unit 203

Pembroke Pines FL 33027

(305)435-8034