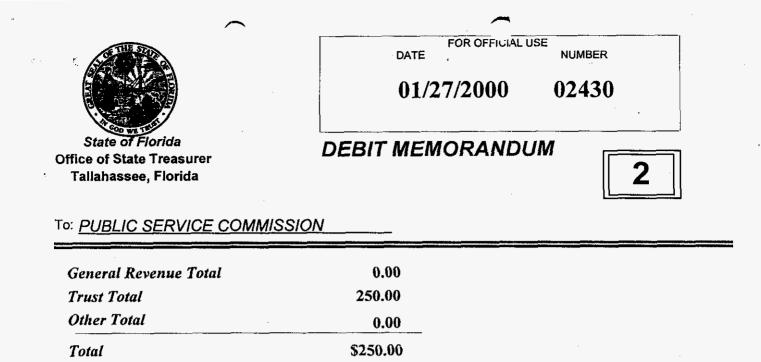

# Public Service Commission

February 10, 2000

Messer, Caparello & Self c/o Tel-Phone Communications Attn: Ann Bassett 215 S. Monroe St, Suite 701 Tallahassee, FL 32302

000015-70

Dear Sir:

You are hereby notified that your Check Number 96 for \$250.00, dated December 1, 1999, drawn upon Republic Security Bank payable to the PSC has been dishonered.

Pursuant to Section 215.34, F.S., you have 30 days from receipt of this notice to tender payment of a cashier's check for the full amount dishonered plus a service charge of \$15. The total amount due is \$265.00.

| Distribution |                                      |                    |        |  |
|--------------|--------------------------------------|--------------------|--------|--|
| Cross<br>Ref | Samas<br>Code                        | Reason             | Amount |  |
| 037          | 61-20-2-573003-61000000-00-000300-00 | INSUFFICIENT FUNDS | 250.00 |  |
|              | Grand Total:                         | \$250.00           |        |  |

The above named fund(s) has been reduced by the amount of this check(s) under the authority of Section 215.34, F.S.

Process Date: 01/20/2000

State Treasurer