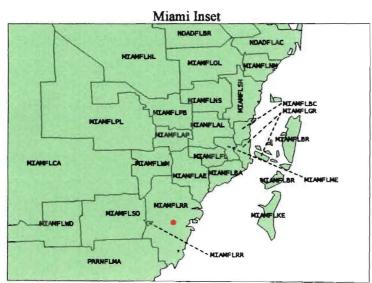

Enclosed is an original and fifteen copies of one of the maps filed on March 6, 2000, with the rebuttal testimony of Alphonso J. Varner as AJV-3, which we ask that you file in the captioned docket. An error was detected on the Miami map labeled as BellSouth Southeast LATA-Local Tandem Serving Area.

## BellSouth Southeast LATA - Local Tandem Serving Area

## **LEGEND**

BellSouth Southeast LATA - Local Tandem Serving Area

Other Southeast LATA Wire Centers

Water

Wire Center Boundaries

BellSouth Tandem Location