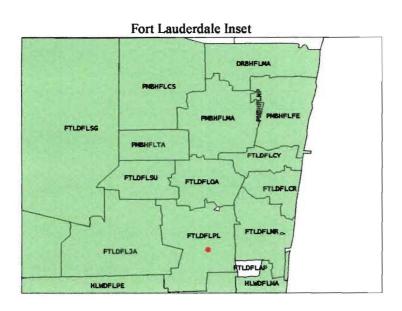

Enclosed is an original and fifteen copies of one of the maps filed on March 6, 2000, with the rebuttal testimony of Alphonso J. Varner as AJV-3, which we ask that you file in the captioned docket. An error was detected on the Miami map labeled as BellSouth Southeast LATA-Local Tandem Serving Area.

## BellSouth Southeast LATA - Local Tandem Serving Area

## **LEGEND**

BellSouth Southeast LATA - Local Tandem Serving Area

Other Southeast LATA Wire Centers

Water

Wire Center Boundaries

BellSouth Tandem Location