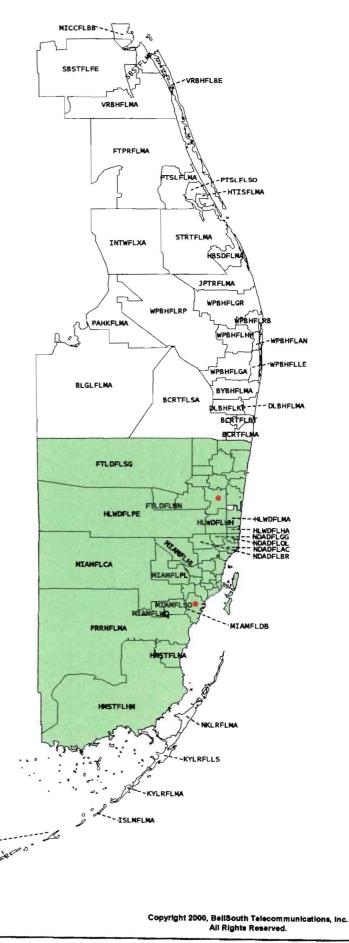

Enclosed is an original and fifteen copies of one of the maps filed on March 6, 2000, with the rebuttal testimony of Alphonso J. Varner as AJV-3, which we ask that you file in the captioned docket. An error was detected on the Miami map labeled as BellSouth Southeast LATA-Local Tandem Serving Area.

## BellSouth Southeast LATA - Local Tandem Serving Area

## **LEGEND**

BellSouth Southeast LATA - Local Tandem Serving Area

Other Southeast LATA Wire Centers

Water

Wire Center Boundaries

BellSouth Tandem Location