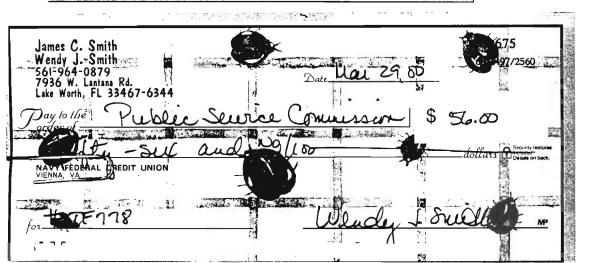

Included in this letter is our check #675 for \$56.00. This should cover the year of 1999, plus any interests.

Sincerely,

DEPOSIT

DATE

D274

APR 03 2000

James C. Smith President

SEC JVAW OTH

Included in this letter is our check #675 for \$56.00. This should cover the year of 1999, plus any interests.

Sincerely,

DEPOSIT

D274

DATE

APR 03 2000

James C. Smith President P. TSlev

OIVISIUN OF AUTOLIAN OF AUTOLIAN ON SESTION SESTIMAN OF THE SEMBLES OF THE SERVICE OF THE SERVIC