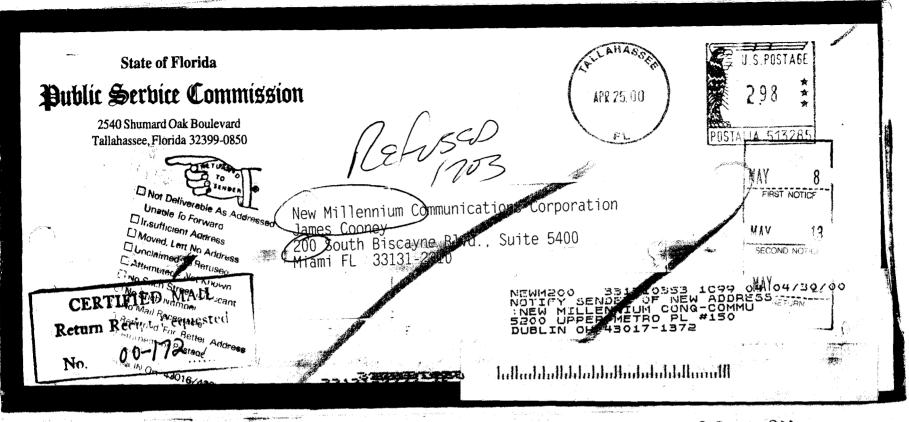

| SENDER:  Complete items 1 and/or 2 for additional services.  Complete items 3, 4a, and 4b.  Print your name and address on the reverse of this form so that we can return this card to you.  Attach this form to the front of the mailpiece, or on the back if space does not permit.  Write "Return Receipt Requested" on the mailpiece below the article number.  The Return Receipt will show to whom the article was delivered and the date delivered. | I also wish to receive the following services (for an extra fee):  1.  Addressee's Address 2.  Restricted Delivery Consult postmaster for fee. |
|------------------------------------------------------------------------------------------------------------------------------------------------------------------------------------------------------------------------------------------------------------------------------------------------------------------------------------------------------------------------------------------------------------------------------------------------------------|------------------------------------------------------------------------------------------------------------------------------------------------|
| New Millenmium Communications Corporation James Cooney 200 South Biscayne Blvd., Suite 5400 Miami FL 33131-2310                                                                                                                                                                                                                                                                                                                                            | 60 - 172 Gentified General Insured Merchandise ☐ COD                                                                                           |
| 6. Signature: (Addressee or Agent)  X  PS Form 3811 December 102595-98-8-0229                                                                                                                                                                                                                                                                                                                                                                              | dress (Only if requested                                                                                                                       |