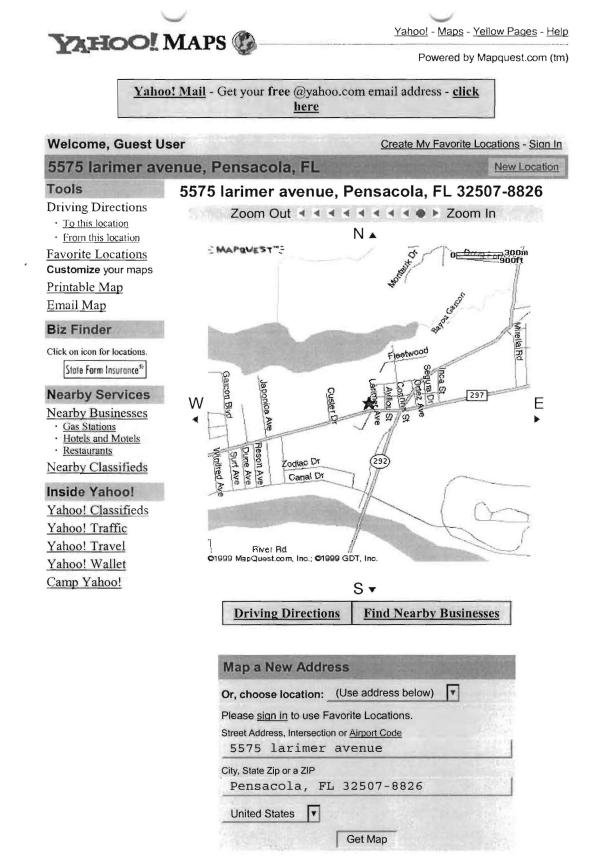

BellSouth Telecommunications, Inc. will conduct a tour of its Perdido Bay Central Office on Monday, July 10, 2000 at 12:00 p.m., EST (11:00 a.m., CST), as required in the abovereferenced docket. Parties and interested persons are asked to send no more than two representatives for the tour. The central office is in Pensacola, Florida, at 5575 Larimer Avenue. Directions are as follows:

From Tallahassee, Florida:

\* Take I-110 Exit off I-10, Merge onto I-110S

\* Take the Fairfield Drive Exit, Turn RIGHT on FL-295 S. (FL-295 S becomes FL-295 S/W FAIRFIELD DRIVE.

\*Turn LEFT onto W Street, Turn RIGHT onto US-98 W, Turn SLIGHT LEFT onto US-98 W/FL-295 S (US-98 W/FL-295 becomes FL-295 S.)

\* Turn RIGHT onto FL-292

\* Turn RIGHT onto CR-297, Make a LEFT on LARIMER AVENUE

From Pensacola Regional Airport:

\* Start going NW on Airport Blvd towards 9th Avenue by Turning RIGHT.

\* Turn LEFT onto N. 9th Avenue.

\* Turn RIGHT onto FL-295 S. (FL-295 S becomes FL-295 S/W FAIRFIELD DRIVE.

\* Turn LEFT onto W Street.

\* Turn RIGHT onto US-98 W.

\* Turn SLIGHT LEFT onto US-98 W/FL-295 S. (US-98 W/FL-295 S becomes FL-295 S.)

\* Turn RIGHT onto FL-292.

\* Turn LEFT onto CR 297, Make a RIGHT turn on LARIMER AVENUE.

Please direct any questions regarding this matter to Felicia Banks at (850) 413-6191.