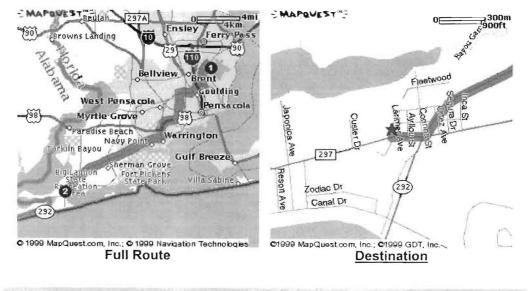

Yahoo! Travel - book airline tickets, hotel rooms, cruises, rental cars

| Welcome, Guest User                                   |                                                    | Create My Favorite Locations - Sign In |                                         |                               |
|-------------------------------------------------------|----------------------------------------------------|----------------------------------------|-----------------------------------------|-------------------------------|
| Yahoo! Maps - I                                       | Driving Directions                                 |                                        | And | New Location                  |
| Starting From:                                        | Arriving At:                                       | Distance:                              | Approximate                             | Travel Time:                  |
| Pensacola Regional<br>Airport<br>PNS<br>Pensacola, FL | 5575 larimer avenue<br>Pensacola, FL<br>32507-8826 | 20.1 miles                             | 46 mins                                 | Reverse Driving<br>Directions |

|     | Directions                                                                    | Miles |
|-----|-------------------------------------------------------------------------------|-------|
| 1.  | Start out going Northwest on AIRPORT BLVD towards N 9TH AVE by turning right. | 0.6   |
| 2.  | Turn LEFT onto N 9TH AVE.                                                     | 1.8   |
| 3.  | Turn RIGHT onto FL-295 S.                                                     | 2.2   |
| 4.  | FL-295 S becomes FL-295 S/W FAIRFIELD DR.                                     | 0.0   |
| 5.  | Turn LEFT onto W ST.                                                          | 2.2   |
| 6.  | Turn RIGHT onto US-98 W.                                                      | 1.9   |
| 7.  | Turn SLIGHT LEFT onto US-98 W/FL-295 S.                                       | 0.2   |
| 8.  | US-98 W/FL-295 S becomes FL-295 S.                                            | 0.7   |
| 9.  | Turn RIGHT onto FL-292.                                                       | 10.3  |
| 10. | Turn RIGHT onto CR-297.                                                       | 0.1   |