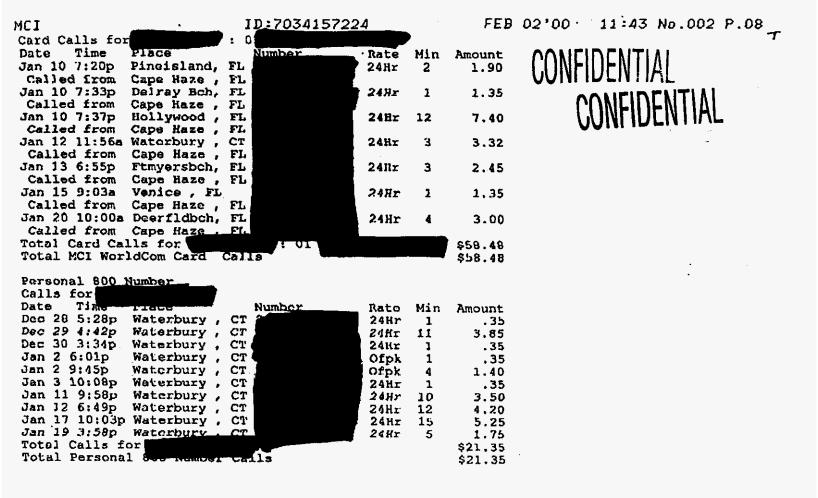

### July 1, 1998 Reduction

Documentation was provided showing that the reduced rates were billed to the customers for WTI Home Advantage and Biztel Bus 49. The company stated that there was no reduction to the customers for the TTI Combined Calling Plan. Calculation of the amount to be refunded for the TTI plan is on the exhibit following this disclosure.

### October 1, 1998 Reduction

Documentation was provided showing that the reduced rates were billed to the customers for Biztel 17.

A company representative explained that the "Home Advantage Easy Plan" customers were moved to "MCI One Savings" or "MCI One Advantage" as of October 1, 1998. A review of the tariffs shows that the rates for both MCI plans are lower than the "Home Advantage Easy" plan. The invoices provided subsequent to the October 1, 1998 reduction show the that the customer was billed the lower MCI rates.

A company representative explained that the "Home Advantage Plan" customers were also moved to "MCI One Savings" or "MCI One Advantage" as of October 1, 1998. The company provided an invoice dated November 9, 1998 displaying October 1998 traffic. The customer was billed the July 1, 1998 "Home Advantage Plan" tariff rate. The company was asked to provide the December 98 invoice for this same customer. Its verbal response was that this same customer showed no intrastate calls for December 98 or January 99, and the customer terminated service after that.