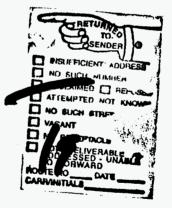

RE: Returned Mail

-

We have received returned mail from the United States Post Office on

-----

the following Company: \_5th REQUEST

Raymond Rodriguez - TG058

The Post Office returned the mail on the above Company stating the following reason(s):

\_ Addressee Unknown XXX Attempted - Not Known \_\_\_\_ Box Closed - No Order \_\_\_\_\_ Forwarding Order Expired Insufficient Address \_\_\_\_\_ Moved, Left No Forwarding Address \_\_\_\_ No Forward Order on File \_\_\_\_ No Mail Receptacle/Vacant No Such Person or Number \_\_\_\_ No Such Office in State \_\_\_\_ No Such Street \_\_\_\_ Not at this Address Refused XXX Return to Sender \_\_\_\_\_ Return for Better Address \_\_\_\_ Unable to Forward \_\_\_\_ Unable to Locate \_\_\_\_ Unclaimed \_\_\_\_\_ Undeliverable as Addressed \_\_\_\_ Vacant \_\_\_\_ Verification of Address furnished by Post Office

Please furnish us with a current address, both for <u>mail and location</u>. Also, we need to have <u>new phone</u> and <u>fax numbers</u> since they have moved. Should you not be able to get a current address, can staff initiate proceedings to have the Company's certificate canceled?

Copy of returned envelope attached for your information.

1j

គ្នា 0.0%

Florida Public Service Commission 2540 Shumard Oak Blvd. Tallahassee, FL 32399-0870

TG 058

Key

Raymond Rodriguez 228 Altamonte Bay Club Circle, #201 []; Altamonte Springs, FL 32701-5829