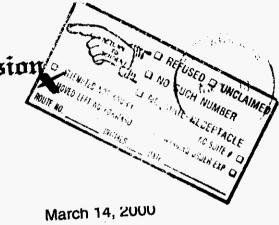

RE:

Returned Mail

We have received returned mail from the United States Post Office on the following Company: 4th REQUEST

PAYCOM, INC. - TF950

The Post Office returned the mail on the above Company stating the following reason(s):

Addressee Unknown XXX Attempted - Not Known
Box Closed - No Order \_ Forwarding Order Expired \_\_ Insufficient Address \_\_\_ Moved, Left No Forwarding Address \_\_\_\_ No Forward Order on File \_\_\_\_ No Mail Receptacle/Vacant \_\_\_\_ No Such Person or Number \_\_\_ No Such Office in State \_\_\_ No Such Street \_\_\_ Not at this Address Refused XXX Return to Sender \_\_ Return for Better Address \_\_\_ Unable to Forward \_\_\_\_ Unable to Locate \_\_\_\_ Unclaimed Undeliverable as Addressed Vacant \_\_\_\_\_ Verification of Address furnished by Post Office