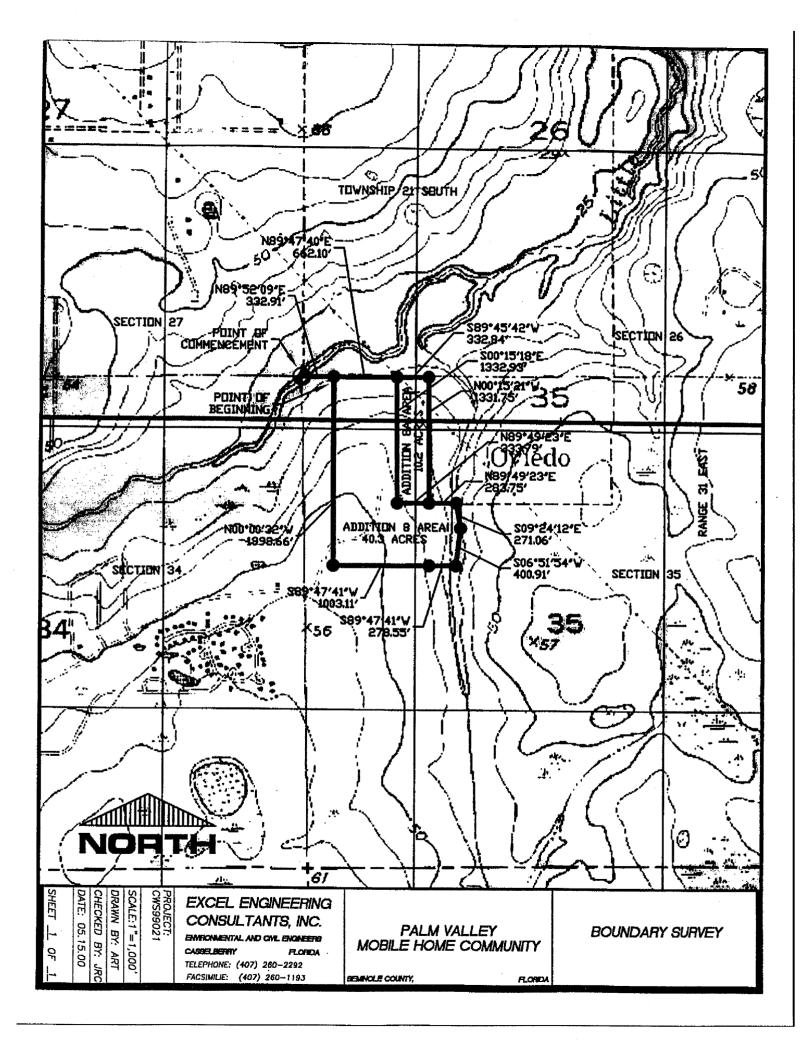

Re: Certificate amendment docket# 001138

Dear Richard,

Per our conversation last week, please find enclosed a clearer copy of the territory map/boundary survey showing the new land addition for the territory expansion.

Our engineer, Excel Engineering, tried to make the survey more clear and also attached a page showing an outline with the measurements.

Please call me if you need any other information.

Sincerely,

Sandra Seyffart

DOCUMENT NUMBER-DATE

11978 SEP 258

CWS99021

SCALE:1"=1,000'
DRAWN BY: ART
CHECKED BY: JRC
DATE: 05.15.00

SHEET 1 OF 1

EXCEL ENGINEERING CONSULTANTS, INC.

ERNFICIMENTAL AND CIVIL ENGINEERS
CASSELSERRY FLORIDA
TELEPHONE: (407) 260-2292

FACSIMILIE: (407) 260-1193

PALM VALLEY MOBILE HOME COMMUNITY

SISHINOLE COUNTY,

FLORIDA

**BOUNDARY SURVEY**