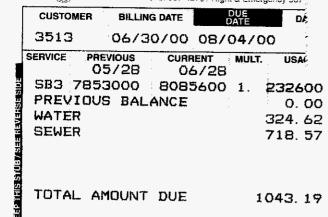

Dear Mr Jaeger.

Enclosed are copies of several bills that my constituent, Dr. Jeffrey Baumrucker, has received from Aloha Utilities. As you can see, he uses an average of 38,000 to 80,000 gallons per month. In June he received a bill indicating that he used 232,600 gallons and in July Aloha claimed he used 376,400 gallons. He called Aloha and they claimed that their meters are correct. However, Aloha was surprised to learn that Dr. Baumrucker has his own meters installed and the readings on his meters are in line with his previous bills.

SEVEN SPRINGS BLVD., 3118 METER # 45124435 p

3513 06/30 1043.19

RETURN THIS STUB WITH PAYMENT

Amount Paid \$

JEFFREY BAUMRUCKER DDS
3130 SEVEN SPRINGS BLVD

NEW PORT RICHEY FL 34655

JUL14130

CLOHA
TILITIES, INC.