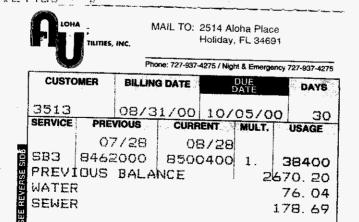

Dear Mr Jaeger.

Enclosed are copies of several bills that my constituent, Dr. Jeffrey Baumrucker, has received from Aloha Utilities. As you can see, he uses an average of 38,000 to 80,000 gallons per month. In June he received a bill indicating that he used 232,600 gallons and in July Aloha claimed he used 376,400 gallons. He called Aloha and they claimed that their meters are correct. However, Aloha was surprised to learn that Dr. Baumrucker has his own meters installed and the readings on his meters are in line with his previous bills.

MAIL TO: 2514 Aloha Place Holiday, FL 34691

Phone: 727-937-4275 / Night & Emergency 727-937-4275

| COSTOMER    | BILLING | ) DAIE |      | ATE   | DAYS   |
|-------------|---------|--------|------|-------|--------|
| 3513        | 07/3:   | 1/00   | 09/( | 08/00 | 30     |
| SERVICE PRE | VIOUS   | CURR   | ENT  | MULT. | USAGE  |
| 06          | 728     | 07     | 728  |       |        |
| SB3 8085    | 600     | 8462   | 2000 | 1. 37 | 76400  |
| PREVIOUS    | BALA    | ANCE   |      |       | 13. 19 |
| WATER       |         |        |      | 50    | 08.68  |

WATER 508.68 SEWER 1118.33

TOTAL AMOUNT DUE

2670.20

ALOHA UTILITIES, INC. 2514 Aloha Place Holiday, FL 34691

TEMP - RETURN SERVICE

PRE-SORTED FIRST CLASS MAIL U.S. POSTAGE PAID HOLIDAY, FL 34691 PERMIT NO. 81