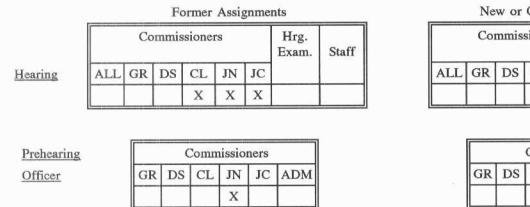

ALL

- Hearing Officer(s)

JN

Х

JC

Х

CL

Х

Commissioners

DS

GR

#### Assignments are as follows:

Staff

Hrg. Exam.

- Prehearing Officer

|    |    | ADM |    |    |  |
|----|----|-----|----|----|--|
| GR | DS | CL  | JN | JC |  |
| 1  |    |     | x  |    |  |

|                                                                                                                | x                |  |
|----------------------------------------------------------------------------------------------------------------|------------------|--|
| Where panels are assigned the senior Commissioner is Panel Chairman; the identical panel decides the case.     | Approved:        |  |
| Where one Commissioner, a Hearing Examiner or a Staff Member is assigned the full Commission decides the case. | Date: 06/24/1999 |  |