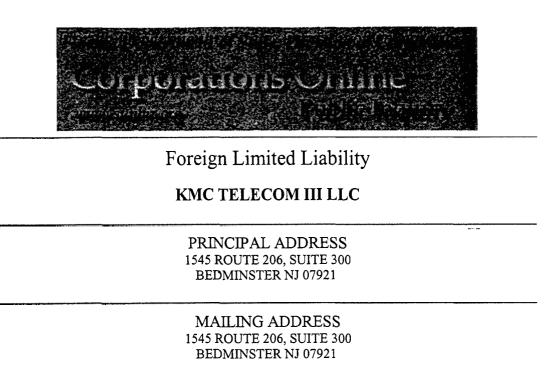

## T-020192

FLORIDA DEPARTMENT OF STATE Katherine Harris Secretary of State

January 10, 2002

CT SYSTEM ATTN: LE

.

Qualification documents for KMC TELECOM III LLC were filed on January 10, 2002, and assigned document number M0200000090. Please refer to this number whenever corresponding with this office.

Your limited liability company is now qualified and authorized to transact business in Florida as of the file date. In accordance with section 608.406(2), F.S., the name of this limited liability company is filed with the Department of State for public notice only and is granted without regard to any other name recorded with the Division of Corporations.

Lee Rivers Document Specialist Division of Corporations

Letter Number: 802A00001511

Document Number M0200000090

> State DE

Total Contribution 0.00 FEI Number 223625591

> Status ACTIVE

Date Filed 01/10/2002

Effective Date NONE

**Registered Agent** 

Name & Address C T CORPORATION SYSTEM 1200 SOUTH PINE ISLAND ROAD PLANTATION FL 33324

Name & Address

NONE

Annual Reports

Report Year Filed Date Intangible Tax

Previous Filing

Return to List