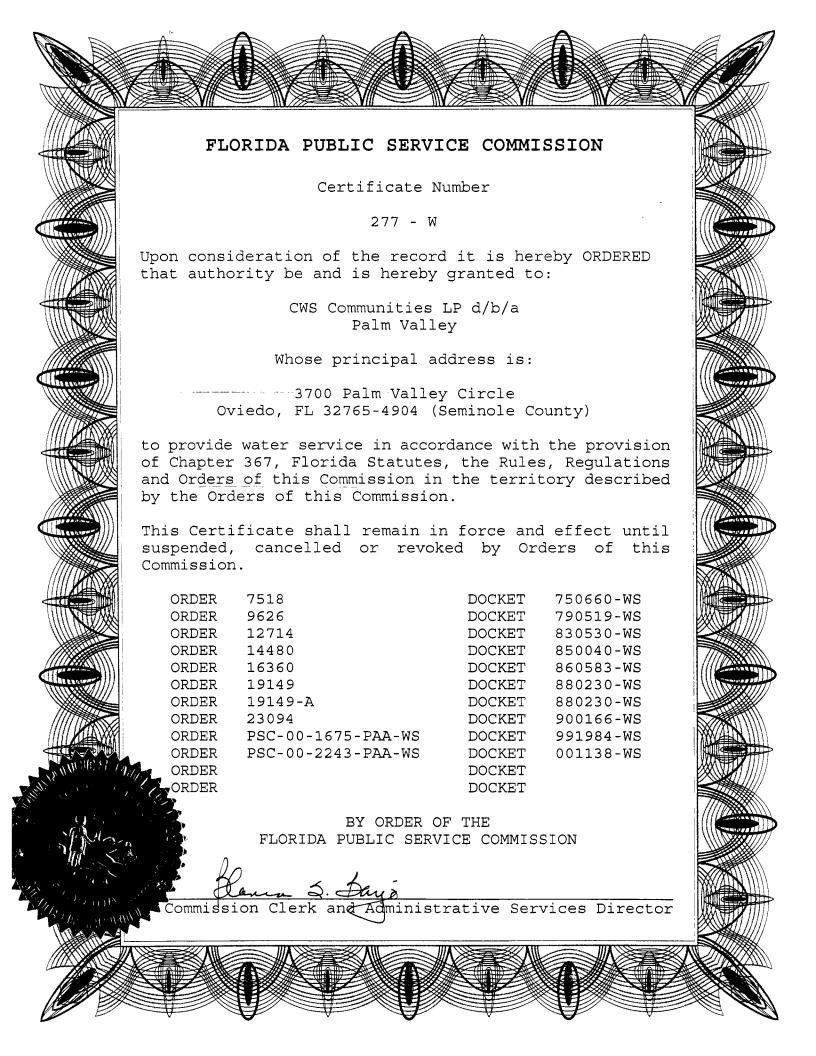

- 3. Evidence utility owns land (Rule 25-30.037(3)(i)). As explained in paragraph 9 of the application, since there has been no change in ownership, CWS Communities LP continues to own the land upon which the utility treatment facilities are located. The evidence that the utility owns the land, as provided to the commission previously in Docket No. 001138-WS, is attached hereto as Attachment "E."
  - 4. Certificates Nos.277-W and 223-S are enclosed herewith.

### **AFFIDAVIT**

STATE OF FLORIDA COUNTY OF SEMINOLE

a

BEFORE ME, the undersigned authority, personally appeared Joseph H. SHERWOOD III and says as follows:

That CWS Communities LP, d/b/a Palm Valley, owns and operates a water and a wastewater utility. Certificates Nos. 277-W and 223-S as regulated by the Florida Public Service Commission, and that the physical utility facilities are located on certain real property dedicated to those utilities, which property is located within the boundaries of the property described in the legal description in that Special Warranty Deed, recorded on August 31, 1999, in the Official Records Seminole County. Book 3715, Page 0277.