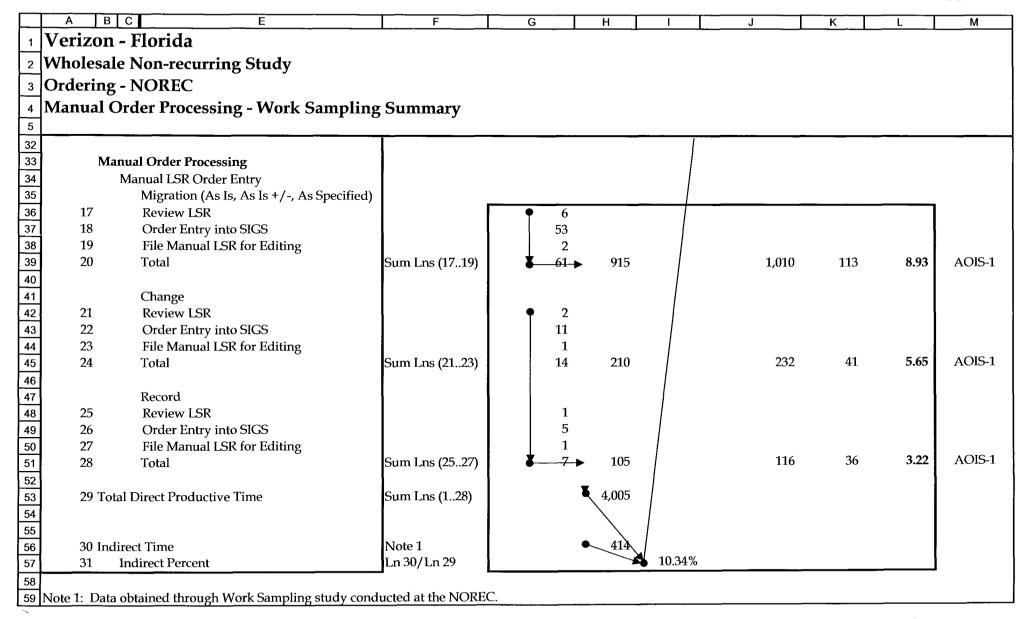

## DECLASSIFIEDENTIAL

Docket No. 990649B-TP
Witness: Morrison
Exhibit No. \_\_\_\_\_(SLM-2)
1 of 2

|               | A B      | C E                                  | F              | G            | Н           | 1        | ı                    | К            | i           | М           |
|---------------|----------|--------------------------------------|----------------|--------------|-------------|----------|----------------------|--------------|-------------|-------------|
|               |          | - Florida                            |                |              | L <u>''</u> | <u> </u> | J J                  | I N          | <u> </u>    | į ivi       |
|               |          |                                      |                |              |             |          |                      |              |             |             |
|               |          | le Non-recurring Study               |                |              |             |          |                      |              |             |             |
|               |          | g - NOREC                            |                |              |             |          |                      |              |             |             |
| 4             | Manual   | Order Processing - Work Sampl        | ing Summary    |              |             |          |                      |              |             |             |
| 5             |          |                                      |                |              |             |          |                      |              |             |             |
|               |          | •                                    |                |              | Direct      | Indirect |                      | Activity     | Minutes     |             |
| 6             | Ln       | Description                          | Source         | Observations | Minutes     | Percent  | <b>Total Minutes</b> | Volume       | per Order   | Destination |
| 7             |          |                                      |                | A=Note 1     | B=A*15      | C=Source | D=B*(1+Ln C31)       | E=Note 1     | F=D/E       |             |
| 8             |          |                                      |                |              |             |          |                      |              |             |             |
| 9             | M        | anual Order Processing               |                |              |             |          |                      |              |             |             |
| 10            |          | Manual LSR Receipt                   |                |              |             |          |                      |              |             | _           |
| 11            | 1        | Enter Time of Receipt in Log         |                | • 8          | •           |          |                      |              |             |             |
| 12            | 2        | Reject "Unables" to CLEC             |                | 3            |             |          |                      |              | l           |             |
| 13            | 3        | Sort and Staple LSR Pages            |                | 17           |             |          |                      |              | l           |             |
| 14            | 4        | Determine LSOG Number                |                | 2            |             |          |                      |              | l           |             |
| 15            | 5        | Manually Note NMC on LSR             | i,             | 6            |             |          |                      |              | l           |             |
| 16            | 6        | Enter LSR into Tracking System       |                | 0            |             |          |                      |              | l           |             |
| 17            | 7        | File Manual LSR for Processing       |                | _ 4          |             |          |                      |              | l           |             |
| 18            | 8        | Total                                | Sum Lns (17)   | ₹ 40-        | ▶ 600       |          | 662                  | <b>▶</b> 561 | <b>1.18</b> | AOIS-1      |
| 19            |          |                                      |                |              |             |          |                      |              | l           |             |
| 20            |          | Manual LSR Order Entry               |                |              |             |          |                      |              | l           |             |
| 21            |          | New                                  |                |              |             |          | 1                    |              | l           |             |
| 22            | 9        | Review LSR                           |                | • 19         |             |          | 1                    |              | i           |             |
| 23            | 10       | Order Entry into SIGS                |                | 100          |             |          |                      |              |             |             |
| 24<br>25      | 11<br>12 | File Manual LSR for Editing<br>Total | C I (0. 11)    | 8<br>127     | 1 00E       |          | 2.102                | 248          | 8.48        | AOIS-1      |
| $\overline{}$ | 12       | 1 Otal                               | Sum Lns (911)  | <u> 1∠/</u>  | 1,905       |          | 2,102                | 24.0         | 0.40        | AOI5-1      |
| 26<br>27      |          | Disconnect                           |                |              |             |          |                      |              | •           |             |
| 28            | 13       | Review LSR                           |                | • 6          |             |          | 1                    |              |             |             |
| 29            | 14       | Order Entry into SIGS                |                | 10           |             |          | 1                    |              | I           |             |
| 30            | 15       | File Manual LSR for Editing          |                | 2            |             | l        |                      |              |             |             |
| 31            | 16       | Total                                | Sum Lns (1315) | <b>↓</b> 18  | → 270       | - 1      | 298                  | 123          | 2.42        | AOIS-1      |
|               |          |                                      |                | <u> </u>     |             |          | _,,                  |              |             |             |