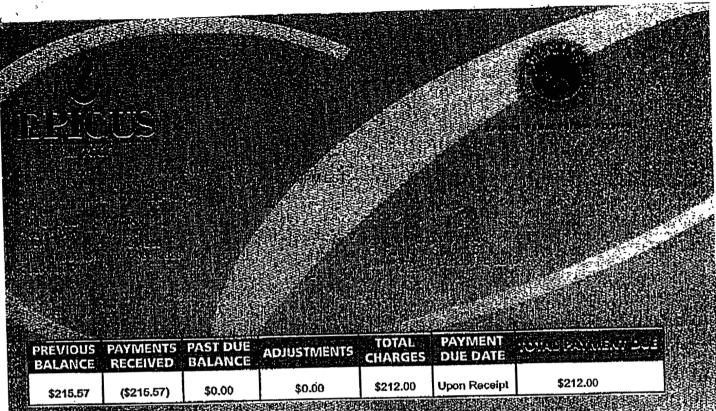

Exhibit CG-6 includes samples of actual customer bills. A bill from Epicus shows a multi-line price of \$29.95, which includes free hunting. This bill also reflects a multi-line business discount in the amount of \$4.49 per line. Thus, Epicus' actual multi-line business price appears to be \$25.46, which is 31% less than BellSouth's tariff price of \$36.95 for a multi-line business rate in rate group 12. A bill from Intermedia reflects a per line price of \$20.40, which is 44% less than BellSouth's \$36.95 multi-line business rate in rate group 12. A Business Solutions bill shows business line rates of \$28.00 and \$22.50, which are 24% and 39% less than BellSouth's \$36.95 multi-line business rate in rate group 12. A bill from FDN shows no monthly recurring cost for hunting; NewSouth's bill reflects a per line charge of \$22.82 (\$159.74 divided by 7) with hunting