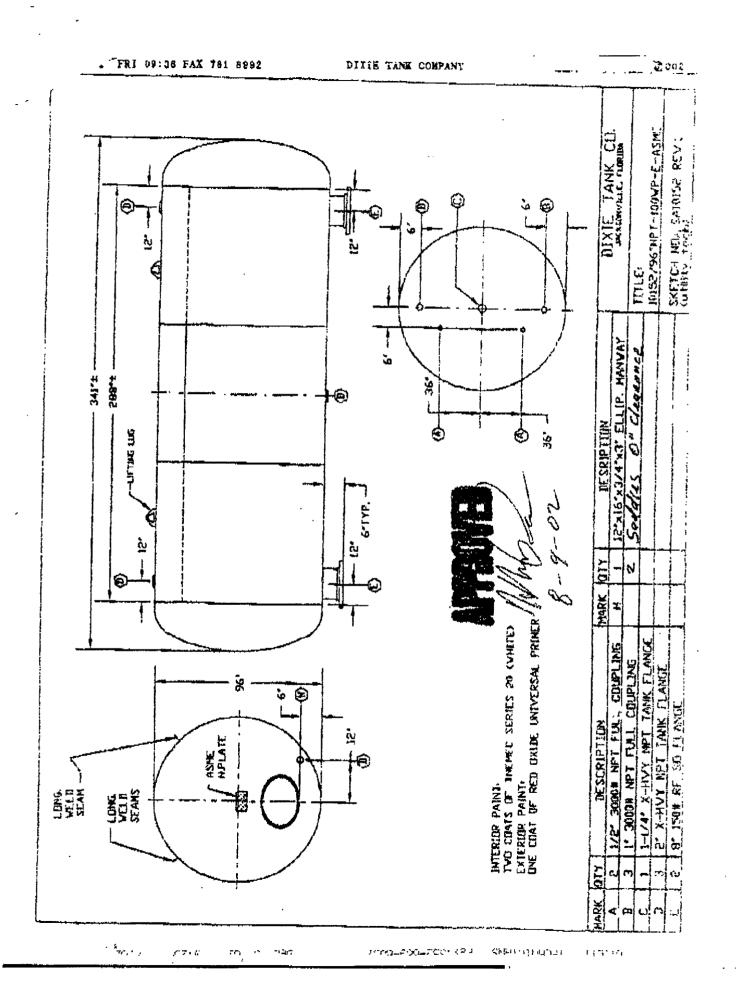

The project was permitted for an additional 20,000 gallon hydropneumatic tank to augment the existing 5,000 gallon hydropneumatic tank. The existing 5,000 gallon tank is to be retained and the new 10,152 gallon tank has been constructed for a combined volume of 15,152 gallons and a 70% useful volume of 10,606 gallons.