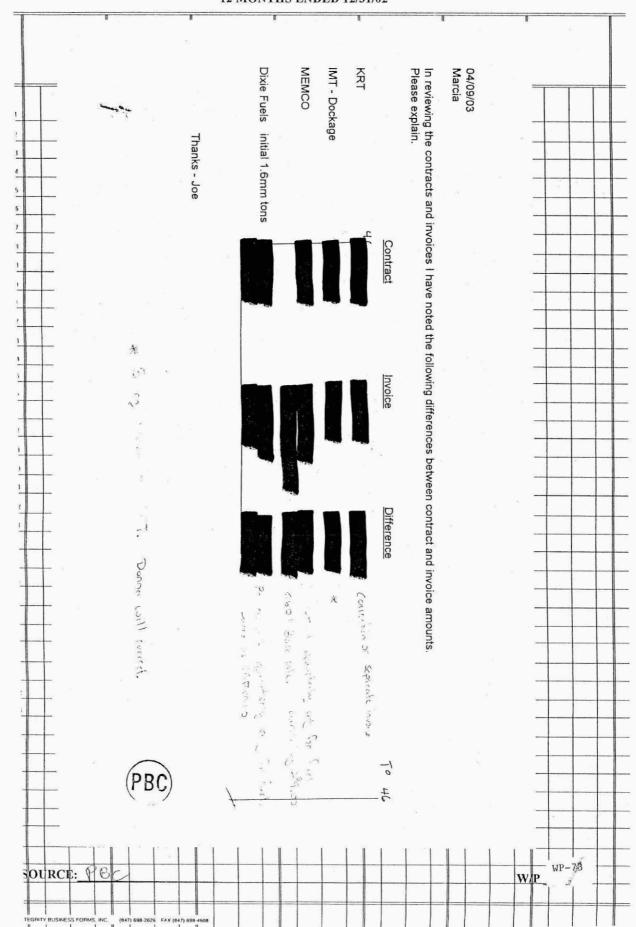

#### Disclosure No. 2

Subject: Coal Purchases

#### Statement of Fact:

- Progress Fuels Corporation (PFC) purchases its coal from various suppliers and through its affiliates acting as agents. The per ton coal prices reviewed ranged from per ton from Pen Coal Corporation, a non-affiliated entity, under a contract originating in 1998 to per ton from Black Hawk Synfuel, an affiliated company, under a 2001 contract. The coal specifications in both contracts were similar.
- 47-2 In May 2001 PFC issued a Request For Proposal for bids on 2002 coal purchases. Progress Fuels Corporation has contracts with its suppliers, setting the prices and terms of delivery. The prices 46-2 under the contracts reviewed varied but all were FOB dock.
- The waterborne coal purchased by PEF is blended with different per ton costs at the terminals upriver or in New Orleans, Louisiana prior to loading and shipment on barges to Crystal River. PFC accrues the coal inventory and computes an average cost per ton, including transportation costs, when billing PEF.

#### **Auditor Opinion:**

The cost to PFC is at the contracted price. In reviewing the invoices for PFC from its suppliers, the auditor noted that prior to delivery to PEF a portion of the invoice cost is charged to "non-regulated" operations with the remainder charged to PEF. The utility spokesperson stated this non regulated portion was for the trucking of the coal from the mine to the KRT dock in accordance with Order No. PSC-93-1331-FOF-EI.

#### Disclosure No. 3

Subject: Waterborne Transportation Cost

#### Statement of Fact:

Commission Order No. PSC-93-1331-FOF-EI authorized a market pricing mechanism for water borne transportation services provided by Electric Fuels Corporation (now called Progress Fuels Corporation) to Florida Power Corporation (now Progress Energy Florida). The basé price of \$23.00 per ton was effective January 1, 1993 adjusted January 1 of each year, thereafter, using a composite index approved by the Commission. Based on the escalation, the rate charged by PFC to PEF for 2002 was per ton. PFC estimates that the of this amount relates to transportation from the mine to the Gulf terminal and the is for transportation across the Gulf to Crystal River.

The market price for PFC's deliveries cover the transportation components from the coal mine to the Crystal River plant site. This includes short-haul rail/truck transportation from the mine to the up-river dock, up-river barge transloading, river barge transportation, Gulf barge transloading, Gulf barge transportation and transportation to the Crystal River plant, as well as other charges, such as port fees and assist tug.

#### **Auditor Opinion:**

We determined the average cost of waterborne transportation for Progress Fuels Corporation for 2002 was

The companies providing transportation from the mines to the up-river dock and transloading to river barges and Gulf barge transportation to Crystal River is provided by Kanawha River Terminals, Inc. and Dixie Fuels Limited, both affiliated companies. Since the contracts were not put out for bid, we are unable to determine if the costs reflect a true market price.