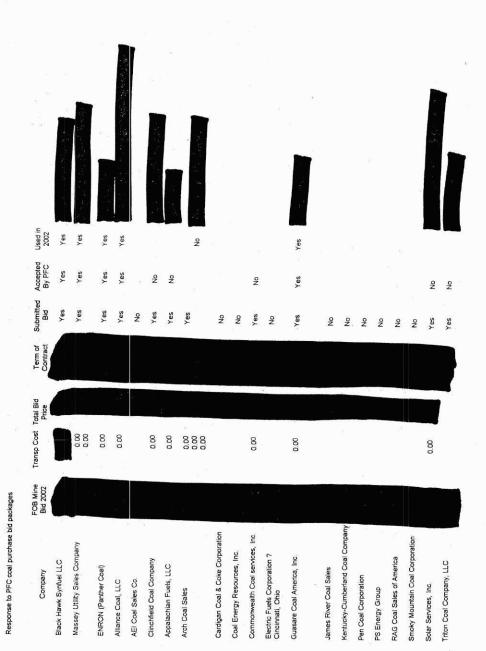

#### Disclosure No. 2

Subject: Coal Purchases

#### Statement of Fact:

- Progress Fuels Corporation (PFC) purchases its coal from various suppliers and through its affiliates acting as agents. The per ton coal prices reviewed ranged from per ton from Pen Coal Corporation, a non-affiliated entity, under a contract originating in 1998 to per ton from Black Hawk Synfuel, an affiliated company, under a 2001 contract. The coal specifications in both contracts were similar.
- 47-2 In May 2001 PFC issued a Request For Proposal for bids on 2002 coal purchases. Progress Fuels Corporation has contracts with its suppliers, setting the prices and terms of delivery. The prices 46-2 under the contracts reviewed varied but all were FOB dock.
- The waterborne coal purchased by PEF is blended with different per ton costs at the terminals upriver or in New Orleans, Louisiana prior to loading and shipment on barges to Crystal River. PFC accrues the coal inventory and computes an average cost per ton, including transportation costs, when billing PEF.

#### **Auditor Opinion:**

The cost to PFC is at the contracted price. In reviewing the invoices for PFC from its suppliers, the auditor noted that prior to delivery to PEF a portion of the invoice cost is charged to "non-regulated" operations with the remainder charged to PEF. The utility spokesperson stated this non regulated portion was for the trucking of the coal from the mine to the KRT dock in accordance with Order No. PSC-93-1331-FOF-EI.