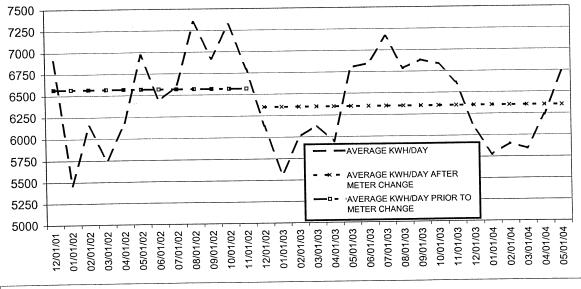

| 1  | Do you have any other evidence to support this conclusion?                                               |
|----|----------------------------------------------------------------------------------------------------------|
| 2  | Yes. For all of the meters in this docket, FPL has not kept billing records that predate                 |
| 3  | installation of the thermal demand meters at issue. Therefore, the billing information that is           |
| 4  | available only shows the change in demand that occurred upon replacement of the thermal                  |
| 5  | demand meters with electronic meters. However, for one customer whose meter is not included              |
| 6  | in this docket, we have obtained billing records that predate installation of a similar thermal          |
| 7  | demand meter. Attached to my testimony as Exhibit 3 is a graph of the demand experienced by              |
| 8  | this account before installation of the thermal demand meter, during the life of the thermal             |
| 9  | demand meter, and after replacement of the thermal demand meter. This graph clearly depicts a            |
| 10 | step change (increase) in registered demand that occurred when the thermal demand meter was              |
| 11 | installed, and a step change (decrease) in registered demand when the thermal demand meter was           |
| 12 | replaced. I believe that this meter is representative of the meters that are included in this docket.    |
| 13 |                                                                                                          |
| 14 | An issue has been identified concerning the impact of heat, including the sun's heat, on                 |
| 15 | thermal demand meters. Are you aware of this issue?                                                      |
| 16 | I am familiar with this issue and have addressed that issue with FPL and the PSC.                        |
| 17 | Describe what impact, if any, heat or the sun has on thermal demand meters?                              |
| 18 | I have observed and video recorded numerous thermal demand meters that appear to respond                 |
| 19 | to the effects of solar radiation. Generally when the meter is exposed to solar radiation the meter will |
| 20 | respond as though it is accurate or in a negative direction. When the meter becomes shaded it will       |
| 21 | gradually increase to an unpredictable level above accuracy. This phenomenon has been observed on        |
| 22 | meters with no-load, light-loads and heavy-loads.                                                        |
| 23 | Mr. Jim DeMars, a metering engineer at FPL, has also observed and addressed this issue.                  |
| 24 | Attached as Exhibit 4 is the September 24, 2002, e-mail authored by Mr. DeMars in which he               |
| 25 |                                                                                                          |

| 1  | recognizes that "thermal demand meters have demonstrated the ability to register a little demand       |
|----|--------------------------------------------------------------------------------------------------------|
| 2  | due to thermal heating from direct sunlight."                                                          |
| 3  |                                                                                                        |
| 4  | Do you know if all thermal demand meters are affected in the same way by the sun?                      |
| 5  | I cannot categorically answer this question one way or another. However, I have observed               |
| 6  | numerous meters whose accuracy is affected by solar radiation, and I do not believe FPL has            |
| 7  | adequately investigated this issue.                                                                    |
| 8  | Do you know how the thermal demand meters involved in this case have been affected by the              |
| 9  | sun? If so, please explain.                                                                            |
| 10 | I cannot say with certainty what part of these meters' demand errors in the docket were                |
| 11 | affected by the sun. Since they were out of calibration it is difficult to identify that part which is |
| 12 | calibration and that part which is caused by the sun. It is clear, however, that solar radiation can   |
| 13 | impact the readings of thermal demand meters. This is particularly true where, as is the case          |
| 14 | here, that the manufacturer's recommendation to install solar shields on meters subjected to solar     |
| 15 | radiation is ignored.                                                                                  |
| 16 |                                                                                                        |
| 17 | Is the tested full-scale meter "accuracy" a proper basis for calculating refunds?                      |
| 18 | No. For purposes of determining an appropriate refund, the tested, full scale "accuracy"               |
| 19 | of a thermal demand meter is simply not appropriate for determining a customer's refund. This          |
| 20 | is because the tested meter "accuracy" almost never represents the actual impact felt by the           |
| 21 | customer as a result of demand over registration. In fact, it almost always understates the actual     |
| 22 | over charge to the customer (it always understates unless the meter is used at 100% of scale).         |
| 23 | Consider the following example: a meter has a full scale reading of 10 and reads 4.4 when the          |
| 24 | test standard reads 4.0. The full-scale "accuracy" of the meter is (4.4 - 4.0) /10, or 0.04 or 4%.     |
| 25 | However, the instantaneous error of registration is significantly different. This instantaneous        |

| 1  | error is calculated as (4.4 - 4.0)/4.0, or 0.10, or 10%. The customer is billed for 4.4 units of       |
|----|--------------------------------------------------------------------------------------------------------|
| 2  | demand even thought it only used 4.0 units of demand - in other words, the customer is billed for      |
| 3  | 110% of its actual demand - not 104%. If each unit of demand is billed at \$100, the customer is       |
| 4  | charged \$440 instead of \$400, and overpays \$40. If the "accuracy" is used to calculate the          |
| 5  | customer's refund, the customer's \$440 bill is reduced by 4% and the customer receives a \$16.92      |
| 6  | refund, leaving the customer paying \$423.08 for \$400 worth of demand (this calculation is as         |
| 7  | follows: (1.04)*(actual demand) = (billed demand), therefore, (actual demand) = (billed                |
| 8  | demand) $/$ 1.04). If the actual error is used to calculate the customer's refund, then the \$440 bill |
| 9  | is reduced by the actual \$40 overpayment and the customer pays \$400 for \$400 worth of               |
| 10 | demand. (resulting in this calculation: $(1.10)$ *(actual demand) = (billed demand), therefore,        |
| 11 | (actual demand) = (billed demand) $/ 1.10$ ). As this example illustrates, the meter "accuracy"        |
| 12 | does not accurately reflect the actual impact to customers from an over-registering demand             |
| 13 | meter.                                                                                                 |
| 14 |                                                                                                        |
| 15 | What is the appropriate way to determine the Customers' refunds?                                       |
| 16 | The most appropriate way to determine the Customers' refunds is to determine the actual                |
| 17 | change in demand registration that has occurred following meter change and to use this actual          |
| 18 | change as the basis for calculating refunds.                                                           |
| 19 |                                                                                                        |
| 20 | Have you prepared any graphs that depict the demand change that has occurred since the                 |
| 21 | thermal demand meters were removed?                                                                    |
| 22 | Yes. Attached to my testimony as Exhibit 5 is a composite exhibit including graphs that                |
| 23 | visually depict the demand change following meter replacement. This Exhibit also includes my           |
| 24 | analysis demonstrating the methodology for determining the change in demand registration that          |
| 25 | has occurred following meter replacement for each meter in this docket. These graphs show the          |

- 1 actual registered demand and also include an average of registered demand for the 12 months
- 2 prior to meter replacement and an average registered demand for the period following meter
- 3 replacement. These graphs also clearly indicate a step-change decrease in demand that occurred
- 4 immediately following meter change-out.