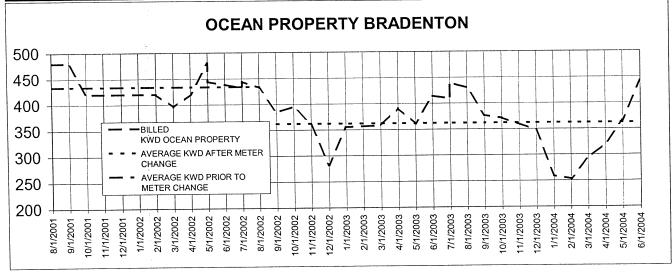

| 1  | error is calculated as (4.4 - 4.0)/4.0, or 0.10, or 10%. The customer is billed for 4.4 units of       |
|----|--------------------------------------------------------------------------------------------------------|
| 2  | demand even thought it only used 4.0 units of demand - in other words, the customer is billed for      |
| 3  | 110% of its actual demand - not 104%. If each unit of demand is billed at \$100, the customer is       |
| 4  | charged \$440 instead of \$400, and overpays \$40. If the "accuracy" is used to calculate the          |
| 5  | customer's refund, the customer's \$440 bill is reduced by 4% and the customer receives a \$16.92      |
| 6  | refund, leaving the customer paying \$423.08 for \$400 worth of demand (this calculation is as         |
| 7  | follows: (1.04)*(actual demand) = (billed demand), therefore, (actual demand) = (billed                |
| 8  | demand) $/$ 1.04). If the actual error is used to calculate the customer's refund, then the \$440 bill |
| 9  | is reduced by the actual \$40 overpayment and the customer pays \$400 for \$400 worth of               |
| 10 | demand. (resulting in this calculation: $(1.10)$ *(actual demand) = (billed demand), therefore,        |
| 11 | (actual demand) = (billed demand) $/ 1.10$ ). As this example illustrates, the meter "accuracy"        |
| 12 | does not accurately reflect the actual impact to customers from an over-registering demand             |
| 13 | meter.                                                                                                 |
| 14 |                                                                                                        |
| 15 | What is the appropriate way to determine the Customers' refunds?                                       |
| 16 | The most appropriate way to determine the Customers' refunds is to determine the actual                |
| 17 | change in demand registration that has occurred following meter change and to use this actual          |
| 18 | change as the basis for calculating refunds.                                                           |
| 19 |                                                                                                        |
| 20 | Have you prepared any graphs that depict the demand change that has occurred since the                 |
| 21 | thermal demand meters were removed?                                                                    |
| 22 | Yes. Attached to my testimony as Exhibit 5 is a composite exhibit including graphs that                |
| 23 | visually depict the demand change following meter replacement. This Exhibit also includes my           |
| 24 | analysis demonstrating the methodology for determining the change in demand registration that          |
| 25 | has occurred following meter replacement for each meter in this docket. These graphs show the          |

- 1 actual registered demand and also include an average of registered demand for the 12 months
- 2 prior to meter replacement and an average registered demand for the period following meter
- 3 replacement. These graphs also clearly indicate a step-change decrease in demand that occurred
- 4 immediately following meter change-out.

#### Please explain how you determined these refund amounts?

As shown in Exhibit 5, I have used the 12 month period immediately preceding meter replacement as a baseline. I have than compared demand registration following replacement to demand registration during this preceding 12 month period. I then determined the change in demand by performing a month-to-month comparison of demand registrations both pre and post meter replacement (e.g., June pre replacement was compared to June post replacement). I then determined the percent change in demand from the comparative prior year month for each month following meter replacement. I then averaged these percent change amounts to determine the average change in demand following meter replacement. The average change in demand is the basis for adjusting demand registration that occurred while the thermal demand meter was in place.