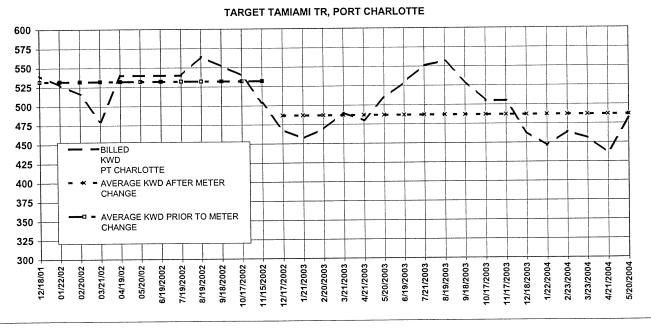

| 1  | error is calculated as (4.4 - 4.0)/4.0, or 0.10, or 10%. The customer is billed for 4.4 units of       |
|----|--------------------------------------------------------------------------------------------------------|
| 2  | demand even thought it only used 4.0 units of demand - in other words, the customer is billed for      |
| 3  | 110% of its actual demand - not 104%. If each unit of demand is billed at \$100, the customer is       |
| 4  | charged \$440 instead of \$400, and overpays \$40. If the "accuracy" is used to calculate the          |
| 5  | customer's refund, the customer's \$440 bill is reduced by 4% and the customer receives a \$16.92      |
| 6  | refund, leaving the customer paying \$423.08 for \$400 worth of demand (this calculation is as         |
| 7  | follows: (1.04)*(actual demand) = (billed demand), therefore, (actual demand) = (billed                |
| 8  | demand) $/$ 1.04). If the actual error is used to calculate the customer's refund, then the \$440 bill |
| 9  | is reduced by the actual \$40 overpayment and the customer pays \$400 for \$400 worth of               |
| 10 | demand. (resulting in this calculation: $(1.10)$ *(actual demand) = (billed demand), therefore,        |
| 11 | (actual demand) = (billed demand) $/ 1.10$ ). As this example illustrates, the meter "accuracy"        |
| 12 | does not accurately reflect the actual impact to customers from an over-registering demand             |
| 13 | meter.                                                                                                 |
| 14 |                                                                                                        |
| 15 | What is the appropriate way to determine the Customers' refunds?                                       |
| 16 | The most appropriate way to determine the Customers' refunds is to determine the actual                |
| 17 | change in demand registration that has occurred following meter change and to use this actual          |
| 18 | change as the basis for calculating refunds.                                                           |
| 19 |                                                                                                        |
| 20 | Have you prepared any graphs that depict the demand change that has occurred since the                 |
| 21 | thermal demand meters were removed?                                                                    |
| 22 | Yes. Attached to my testimony as Exhibit 5 is a composite exhibit including graphs that                |
| 23 | visually depict the demand change following meter replacement. This Exhibit also includes my           |
| 24 | analysis demonstrating the methodology for determining the change in demand registration that          |
| 25 | has occurred following meter replacement for each meter in this docket. These graphs show the          |

- 1 actual registered demand and also include an average of registered demand for the 12 months
- 2 prior to meter replacement and an average registered demand for the period following meter
- 3 replacement. These graphs also clearly indicate a step-change decrease in demand that occurred
- 4 immediately following meter change-out.