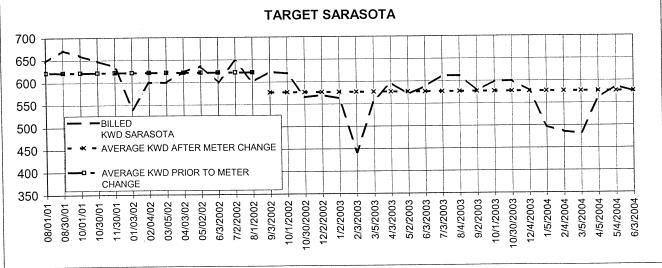

| 1  | error is calculated as (4.4 - 4.0)/4.0, or 0.10, or 10%. The customer is billed for 4.4 units of       |
|----|--------------------------------------------------------------------------------------------------------|
| 2  | demand even thought it only used 4.0 units of demand - in other words, the customer is billed for      |
| 3  | 110% of its actual demand - not 104%. If each unit of demand is billed at \$100, the customer is       |
| 4  | charged \$440 instead of \$400, and overpays \$40. If the "accuracy" is used to calculate the          |
| 5  | customer's refund, the customer's \$440 bill is reduced by 4% and the customer receives a \$16.92      |
| 6  | refund, leaving the customer paying \$423.08 for \$400 worth of demand (this calculation is as         |
| 7  | follows: (1.04)*(actual demand) = (billed demand), therefore, (actual demand) = (billed                |
| 8  | demand) $/$ 1.04). If the actual error is used to calculate the customer's refund, then the \$440 bill |
| 9  | is reduced by the actual \$40 overpayment and the customer pays \$400 for \$400 worth of               |
| 10 | demand. (resulting in this calculation: $(1.10)$ *(actual demand) = (billed demand), therefore,        |
| 11 | (actual demand) = (billed demand) $/ 1.10$ ). As this example illustrates, the meter "accuracy"        |
| 12 | does not accurately reflect the actual impact to customers from an over-registering demand             |
| 13 | meter.                                                                                                 |
| 14 |                                                                                                        |
| 15 | What is the appropriate way to determine the Customers' refunds?                                       |
| 16 | The most appropriate way to determine the Customers' refunds is to determine the actual                |
| 17 | change in demand registration that has occurred following meter change and to use this actual          |
| 18 | change as the basis for calculating refunds.                                                           |
| 19 |                                                                                                        |
| 20 | Have you prepared any graphs that depict the demand change that has occurred since the                 |
| 21 | thermal demand meters were removed?                                                                    |
| 22 | Yes. Attached to my testimony as Exhibit 5 is a composite exhibit including graphs that                |
| 23 | visually depict the demand change following meter replacement. This Exhibit also includes my           |
| 24 | analysis demonstrating the methodology for determining the change in demand registration that          |
| 25 | has occurred following meter replacement for each meter in this docket. These graphs show the          |

- 1 actual registered demand and also include an average of registered demand for the 12 months
- 2 prior to meter replacement and an average registered demand for the period following meter
- 3 replacement. These graphs also clearly indicate a step-change decrease in demand that occurred
- 4 immediately following meter change-out.

#### Please explain how you determined these refund amounts?

As shown in Exhibit 5, I have used the 12 month period immediately preceding meter replacement as a baseline. I have than compared demand registration following replacement to demand registration during this preceding 12 month period. I then determined the change in demand by performing a month-to-month comparison of demand registrations both pre and post meter replacement (e.g., June pre replacement was compared to June post replacement). I then determined the percent change in demand from the comparative prior year month for each month following meter replacement. I then averaged these percent change amounts to determine the average change in demand following meter replacement. The average change in demand is the basis for adjusting demand registration that occurred while the thermal demand meter was in place.

The percentage of change was multiplied by the monthly demand to determine the monthly demand credit. The monthly demand credits were multiplied by the average cost per KWD. Each month was calculated in the same manor for the period the 1V meter was in service at each location. When billing data was not available prior to March 1993, a reasonable estimate was used to determine a credit. Attached as Exhibit 6 is a spreadsheet for each meter showing this information.