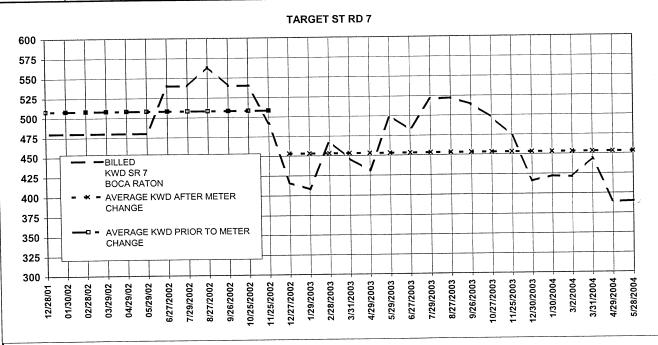

| 1  | error is calculated as (4.4 - 4.0)/4.0, or 0.10, or 10%. The customer is billed for 4.4 units of       |
|----|--------------------------------------------------------------------------------------------------------|
| 2  | demand even thought it only used 4.0 units of demand - in other words, the customer is billed for      |
| 3  | 110% of its actual demand - not 104%. If each unit of demand is billed at \$100, the customer is       |
| 4  | charged \$440 instead of \$400, and overpays \$40. If the "accuracy" is used to calculate the          |
| 5  | customer's refund, the customer's \$440 bill is reduced by 4% and the customer receives a \$16.92      |
| 6  | refund, leaving the customer paying \$423.08 for \$400 worth of demand (this calculation is as         |
| 7  | follows: (1.04)*(actual demand) = (billed demand), therefore, (actual demand) = (billed                |
| 8  | demand) $/$ 1.04). If the actual error is used to calculate the customer's refund, then the \$440 bill |
| 9  | is reduced by the actual \$40 overpayment and the customer pays \$400 for \$400 worth of               |
| 10 | demand. (resulting in this calculation: $(1.10)$ *(actual demand) = (billed demand), therefore,        |
| 11 | (actual demand) = (billed demand) $/ 1.10$ ). As this example illustrates, the meter "accuracy"        |
| 12 | does not accurately reflect the actual impact to customers from an over-registering demand             |
| 13 | meter.                                                                                                 |
| 14 |                                                                                                        |
| 15 | What is the appropriate way to determine the Customers' refunds?                                       |
| 16 | The most appropriate way to determine the Customers' refunds is to determine the actual                |
| 17 | change in demand registration that has occurred following meter change and to use this actual          |
| 18 | change as the basis for calculating refunds.                                                           |
| 19 |                                                                                                        |
| 20 | Have you prepared any graphs that depict the demand change that has occurred since the                 |
| 21 | thermal demand meters were removed?                                                                    |
| 22 | Yes. Attached to my testimony as Exhibit 5 is a composite exhibit including graphs that                |
| 23 | visually depict the demand change following meter replacement. This Exhibit also includes my           |
| 24 | analysis demonstrating the methodology for determining the change in demand registration that          |
| 25 | has occurred following meter replacement for each meter in this docket. These graphs show the          |

- 1 actual registered demand and also include an average of registered demand for the 12 months
- 2 prior to meter replacement and an average registered demand for the period following meter
- 3 replacement. These graphs also clearly indicate a step-change decrease in demand that occurred
- 4 immediately following meter change-out.

#### Please explain how you determined these refund amounts?

As shown in Exhibit 5, I have used the 12 month period immediately preceding meter replacement as a baseline. I have than compared demand registration following replacement to demand registration during this preceding 12 month period. I then determined the change in demand by performing a month-to-month comparison of demand registrations both pre and post meter replacement (e.g., June pre replacement was compared to June post replacement). I then determined the percent change in demand from the comparative prior year month for each month following meter replacement. I then averaged these percent change amounts to determine the average change in demand following meter replacement. The average change in demand is the basis for adjusting demand registration that occurred while the thermal demand meter was in place.

The percentage of change was multiplied by the monthly demand to determine the monthly demand credit. The monthly demand credits were multiplied by the average cost per KWD. Each month was calculated in the same manor for the period the 1V meter was in service at each location. When billing data was not available prior to March 1993, a reasonable estimate was used to determine a credit. Attached as Exhibit 6 is a spreadsheet for each meter showing this information.