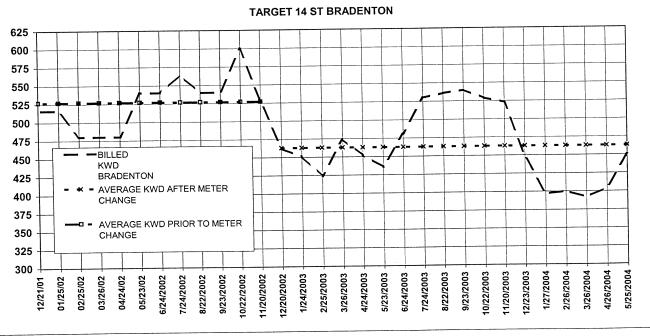

| 1  | error is calculated as (4.4 - 4.0)/4.0, or 0.10, or 10%. The customer is billed for 4.4 units of       |
|----|--------------------------------------------------------------------------------------------------------|
| 2  | demand even thought it only used 4.0 units of demand - in other words, the customer is billed for      |
| 3  | 110% of its actual demand - not 104%. If each unit of demand is billed at \$100, the customer is       |
| 4  | charged \$440 instead of \$400, and overpays \$40. If the "accuracy" is used to calculate the          |
| 5  | customer's refund, the customer's \$440 bill is reduced by 4% and the customer receives a \$16.92      |
| 6  | refund, leaving the customer paying \$423.08 for \$400 worth of demand (this calculation is as         |
| 7  | follows: (1.04)*(actual demand) = (billed demand), therefore, (actual demand) = (billed                |
| 8  | demand) $/$ 1.04). If the actual error is used to calculate the customer's refund, then the \$440 bill |
| 9  | is reduced by the actual \$40 overpayment and the customer pays \$400 for \$400 worth of               |
| 10 | demand. (resulting in this calculation: $(1.10)$ *(actual demand) = (billed demand), therefore,        |
| 11 | (actual demand) = (billed demand) $/ 1.10$ ). As this example illustrates, the meter "accuracy"        |
| 12 | does not accurately reflect the actual impact to customers from an over-registering demand             |
| 13 | meter.                                                                                                 |
| 14 |                                                                                                        |
| 15 | What is the appropriate way to determine the Customers' refunds?                                       |
| 16 | The most appropriate way to determine the Customers' refunds is to determine the actual                |
| 17 | change in demand registration that has occurred following meter change and to use this actual          |
| 18 | change as the basis for calculating refunds.                                                           |
| 19 |                                                                                                        |
| 20 | Have you prepared any graphs that depict the demand change that has occurred since the                 |
| 21 | thermal demand meters were removed?                                                                    |
| 22 | Yes. Attached to my testimony as Exhibit 5 is a composite exhibit including graphs that                |
| 23 | visually depict the demand change following meter replacement. This Exhibit also includes my           |
| 24 | analysis demonstrating the methodology for determining the change in demand registration that          |
| 25 | has occurred following meter replacement for each meter in this docket. These graphs show the          |

- 1 actual registered demand and also include an average of registered demand for the 12 months
- 2 prior to meter replacement and an average registered demand for the period following meter
- 3 replacement. These graphs also clearly indicate a step-change decrease in demand that occurred
- 4 immediately following meter change-out.