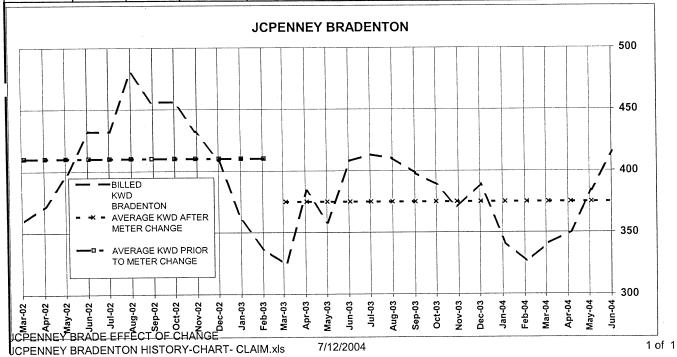

| 1  | error is calculated as (4.4 - 4.0)/4.0, or 0.10, or 10%. The customer is billed for 4.4 units of       |
|----|--------------------------------------------------------------------------------------------------------|
| 2  | demand even thought it only used 4.0 units of demand - in other words, the customer is billed for      |
| 3  | 110% of its actual demand - not 104%. If each unit of demand is billed at \$100, the customer is       |
| 4  | charged \$440 instead of \$400, and overpays \$40. If the "accuracy" is used to calculate the          |
| 5  | customer's refund, the customer's \$440 bill is reduced by 4% and the customer receives a \$16.92      |
| 6  | refund, leaving the customer paying \$423.08 for \$400 worth of demand (this calculation is as         |
| 7  | follows: (1.04)*(actual demand) = (billed demand), therefore, (actual demand) = (billed                |
| 8  | demand) $/$ 1.04). If the actual error is used to calculate the customer's refund, then the \$440 bill |
| 9  | is reduced by the actual \$40 overpayment and the customer pays \$400 for \$400 worth of               |
| 10 | demand. (resulting in this calculation: $(1.10)$ *(actual demand) = (billed demand), therefore,        |
| 11 | (actual demand) = (billed demand) $/ 1.10$ ). As this example illustrates, the meter "accuracy"        |
| 12 | does not accurately reflect the actual impact to customers from an over-registering demand             |
| 13 | meter.                                                                                                 |
| 14 |                                                                                                        |
| 15 | What is the appropriate way to determine the Customers' refunds?                                       |
| 16 | The most appropriate way to determine the Customers' refunds is to determine the actual                |
| 17 | change in demand registration that has occurred following meter change and to use this actual          |
| 18 | change as the basis for calculating refunds.                                                           |
| 19 |                                                                                                        |
| 20 | Have you prepared any graphs that depict the demand change that has occurred since the                 |
| 21 | thermal demand meters were removed?                                                                    |
| 22 | Yes. Attached to my testimony as Exhibit 5 is a composite exhibit including graphs that                |
| 23 | visually depict the demand change following meter replacement. This Exhibit also includes my           |
| 24 | analysis demonstrating the methodology for determining the change in demand registration that          |
| 25 | has occurred following meter replacement for each meter in this docket. These graphs show the          |

- 1 actual registered demand and also include an average of registered demand for the 12 months
- 2 prior to meter replacement and an average registered demand for the period following meter
- 3 replacement. These graphs also clearly indicate a step-change decrease in demand that occurred
- 4 immediately following meter change-out.

#### Please explain how you determined these refund amounts?

As shown in Exhibit 5, I have used the 12 month period immediately preceding meter replacement as a baseline. I have than compared demand registration following replacement to demand registration during this preceding 12 month period. I then determined the change in demand by performing a month-to-month comparison of demand registrations both pre and post meter replacement (e.g., June pre replacement was compared to June post replacement). I then determined the percent change in demand from the comparative prior year month for each month following meter replacement. I then averaged these percent change amounts to determine the average change in demand following meter replacement. The average change in demand is the basis for adjusting demand registration that occurred while the thermal demand meter was in place.