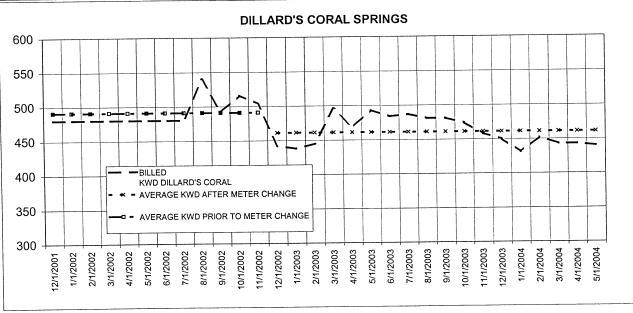

| 1  | error is calculated as (4.4 - 4.0)/4.0, or 0.10, or 10%. The customer is billed for 4.4 units of       |
|----|--------------------------------------------------------------------------------------------------------|
| 2  | demand even thought it only used 4.0 units of demand - in other words, the customer is billed for      |
| 3  | 110% of its actual demand - not 104%. If each unit of demand is billed at \$100, the customer is       |
| 4  | charged \$440 instead of \$400, and overpays \$40. If the "accuracy" is used to calculate the          |
| 5  | customer's refund, the customer's \$440 bill is reduced by 4% and the customer receives a \$16.92      |
| 6  | refund, leaving the customer paying \$423.08 for \$400 worth of demand (this calculation is as         |
| 7  | follows: (1.04)*(actual demand) = (billed demand), therefore, (actual demand) = (billed                |
| 8  | demand) $/$ 1.04). If the actual error is used to calculate the customer's refund, then the \$440 bill |
| 9  | is reduced by the actual \$40 overpayment and the customer pays \$400 for \$400 worth of               |
| 10 | demand. (resulting in this calculation: $(1.10)$ *(actual demand) = (billed demand), therefore,        |
| 11 | (actual demand) = (billed demand) $/ 1.10$ ). As this example illustrates, the meter "accuracy"        |
| 12 | does not accurately reflect the actual impact to customers from an over-registering demand             |
| 13 | meter.                                                                                                 |
| 14 |                                                                                                        |
| 15 | What is the appropriate way to determine the Customers' refunds?                                       |
| 16 | The most appropriate way to determine the Customers' refunds is to determine the actual                |
| 17 | change in demand registration that has occurred following meter change and to use this actual          |
| 18 | change as the basis for calculating refunds.                                                           |
| 19 |                                                                                                        |
| 20 | Have you prepared any graphs that depict the demand change that has occurred since the                 |
| 21 | thermal demand meters were removed?                                                                    |
| 22 | Yes. Attached to my testimony as Exhibit 5 is a composite exhibit including graphs that                |
| 23 | visually depict the demand change following meter replacement. This Exhibit also includes my           |
| 24 | analysis demonstrating the methodology for determining the change in demand registration that          |
| 25 | has occurred following meter replacement for each meter in this docket. These graphs show the          |

- 1 actual registered demand and also include an average of registered demand for the 12 months
- 2 prior to meter replacement and an average registered demand for the period following meter
- 3 replacement. These graphs also clearly indicate a step-change decrease in demand that occurred
- 4 immediately following meter change-out.

#### Please explain how you determined these refund amounts?

As shown in Exhibit 5, I have used the 12 month period immediately preceding meter replacement as a baseline. I have than compared demand registration following replacement to demand registration during this preceding 12 month period. I then determined the change in demand by performing a month-to-month comparison of demand registrations both pre and post meter replacement (e.g., June pre replacement was compared to June post replacement). I then determined the percent change in demand from the comparative prior year month for each month following meter replacement. I then averaged these percent change amounts to determine the average change in demand following meter replacement. The average change in demand is the basis for adjusting demand registration that occurred while the thermal demand meter was in place.