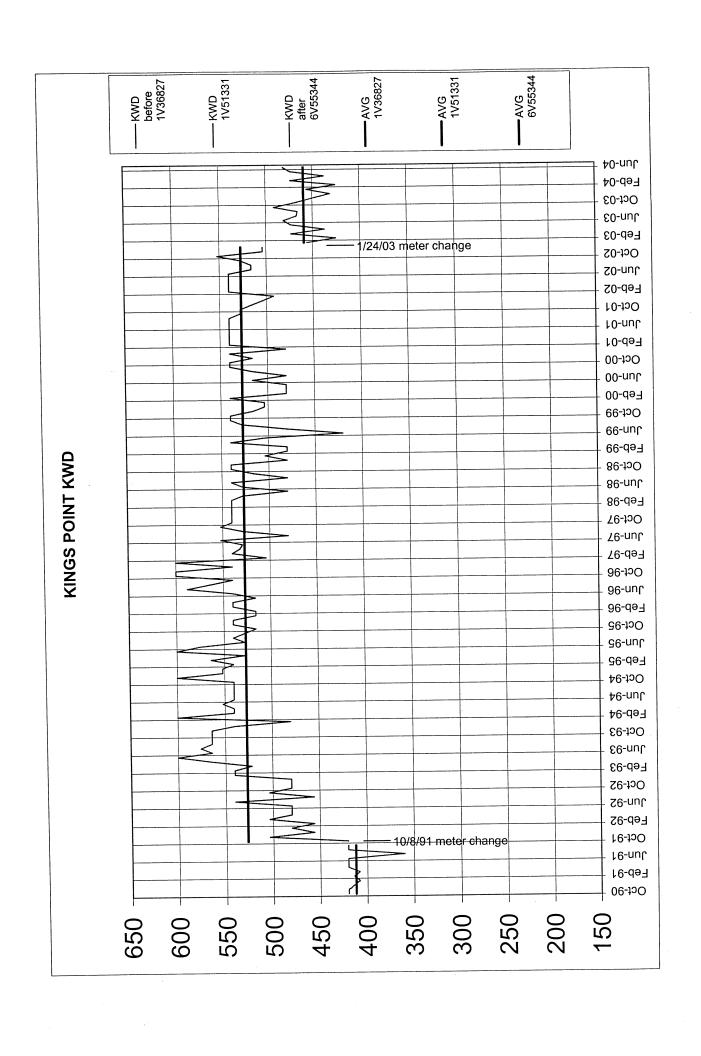

| 1  | Do you have any other evidence to support this conclusion?                                               |
|----|----------------------------------------------------------------------------------------------------------|
| 2  | Yes. For all of the meters in this docket, FPL has not kept billing records that predate                 |
| 3  | installation of the thermal demand meters at issue. Therefore, the billing information that is           |
| 4  | available only shows the change in demand that occurred upon replacement of the thermal                  |
| 5  | demand meters with electronic meters. However, for one customer whose meter is not included              |
| 6  | in this docket, we have obtained billing records that predate installation of a similar thermal          |
| 7  | demand meter. Attached to my testimony as Exhibit 3 is a graph of the demand experienced by              |
| 8  | this account before installation of the thermal demand meter, during the life of the thermal             |
| 9  | demand meter, and after replacement of the thermal demand meter. This graph clearly depicts a            |
| 10 | step change (increase) in registered demand that occurred when the thermal demand meter was              |
| 11 | installed, and a step change (decrease) in registered demand when the thermal demand meter was           |
| 12 | replaced. I believe that this meter is representative of the meters that are included in this docket.    |
| 13 |                                                                                                          |
| 14 | An issue has been identified concerning the impact of heat, including the sun's heat, on                 |
| 15 | thermal demand meters. Are you aware of this issue?                                                      |
| 16 | I am familiar with this issue and have addressed that issue with FPL and the PSC.                        |
| 17 | Describe what impact, if any, heat or the sun has on thermal demand meters?                              |
| 18 | I have observed and video recorded numerous thermal demand meters that appear to respond                 |
| 19 | to the effects of solar radiation. Generally when the meter is exposed to solar radiation the meter will |
| 20 | respond as though it is accurate or in a negative direction. When the meter becomes shaded it will       |
| 21 | gradually increase to an unpredictable level above accuracy. This phenomenon has been observed on        |
| 22 | meters with no-load, light-loads and heavy-loads.                                                        |
| 23 | Mr. Jim DeMars, a metering engineer at FPL, has also observed and addressed this issue.                  |
| 24 | Attached as Exhibit 4 is the September 24, 2002, e-mail authored by Mr. DeMars in which he               |
| 25 |                                                                                                          |

| 1  | recognizes that "thermal demand meters have demonstrated the ability to register a little demand       |
|----|--------------------------------------------------------------------------------------------------------|
| 2  | due to thermal heating from direct sunlight."                                                          |
| 3  |                                                                                                        |
| 4  | Do you know if all thermal demand meters are affected in the same way by the sun?                      |
| 5  | I cannot categorically answer this question one way or another. However, I have observed               |
| 6  | numerous meters whose accuracy is affected by solar radiation, and I do not believe FPL has            |
| 7  | adequately investigated this issue.                                                                    |
| 8  | Do you know how the thermal demand meters involved in this case have been affected by the              |
| 9  | sun? If so, please explain.                                                                            |
| 10 | I cannot say with certainty what part of these meters' demand errors in the docket were                |
| 11 | affected by the sun. Since they were out of calibration it is difficult to identify that part which is |
| 12 | calibration and that part which is caused by the sun. It is clear, however, that solar radiation can   |
| 13 | impact the readings of thermal demand meters. This is particularly true where, as is the case          |
| 14 | here, that the manufacturer's recommendation to install solar shields on meters subjected to solar     |
| 15 | radiation is ignored.                                                                                  |
| 16 |                                                                                                        |
| 17 | Is the tested full-scale meter "accuracy" a proper basis for calculating refunds?                      |
| 18 | No. For purposes of determining an appropriate refund, the tested, full scale "accuracy"               |
| 19 | of a thermal demand meter is simply not appropriate for determining a customer's refund. This          |
| 20 | is because the tested meter "accuracy" almost never represents the actual impact felt by the           |
| 21 | customer as a result of demand over registration. In fact, it almost always understates the actual     |
| 22 | over charge to the customer (it always understates unless the meter is used at 100% of scale).         |
| 23 | Consider the following example: a meter has a full scale reading of 10 and reads 4.4 when the          |
| 24 | test standard reads 4.0. The full-scale "accuracy" of the meter is (4.4 - 4.0) /10, or 0.04 or 4%.     |
| 25 | However, the instantaneous error of registration is significantly different. This instantaneous        |

| 1  | error is calculated as (4.4 - 4.0)/4.0, or 0.10, or 10%. The customer is billed for 4.4 units of       |
|----|--------------------------------------------------------------------------------------------------------|
| 2  | demand even thought it only used 4.0 units of demand - in other words, the customer is billed for      |
| 3  | 110% of its actual demand - not 104%. If each unit of demand is billed at \$100, the customer is       |
| 4  | charged \$440 instead of \$400, and overpays \$40. If the "accuracy" is used to calculate the          |
| 5  | customer's refund, the customer's \$440 bill is reduced by 4% and the customer receives a \$16.92      |
| 6  | refund, leaving the customer paying \$423.08 for \$400 worth of demand (this calculation is as         |
| 7  | follows: (1.04)*(actual demand) = (billed demand), therefore, (actual demand) = (billed                |
| 8  | demand) $/$ 1.04). If the actual error is used to calculate the customer's refund, then the \$440 bill |
| 9  | is reduced by the actual \$40 overpayment and the customer pays \$400 for \$400 worth of               |
| 10 | demand. (resulting in this calculation: $(1.10)$ *(actual demand) = (billed demand), therefore,        |
| 11 | (actual demand) = (billed demand) $/ 1.10$ ). As this example illustrates, the meter "accuracy"        |
| 12 | does not accurately reflect the actual impact to customers from an over-registering demand             |
| 13 | meter.                                                                                                 |
| 14 |                                                                                                        |
| 15 | What is the appropriate way to determine the Customers' refunds?                                       |
| 16 | The most appropriate way to determine the Customers' refunds is to determine the actual                |
| 17 | change in demand registration that has occurred following meter change and to use this actual          |
| 18 | change as the basis for calculating refunds.                                                           |
| 19 |                                                                                                        |
| 20 | Have you prepared any graphs that depict the demand change that has occurred since the                 |
| 21 | thermal demand meters were removed?                                                                    |
| 22 | Yes. Attached to my testimony as Exhibit 5 is a composite exhibit including graphs that                |
| 23 | visually depict the demand change following meter replacement. This Exhibit also includes my           |
| 24 | analysis demonstrating the methodology for determining the change in demand registration that          |
| 25 | has occurred following meter replacement for each meter in this docket. These graphs show the          |

- 1 actual registered demand and also include an average of registered demand for the 12 months
- 2 prior to meter replacement and an average registered demand for the period following meter
- 3 replacement. These graphs also clearly indicate a step-change decrease in demand that occurred
- 4 immediately following meter change-out.