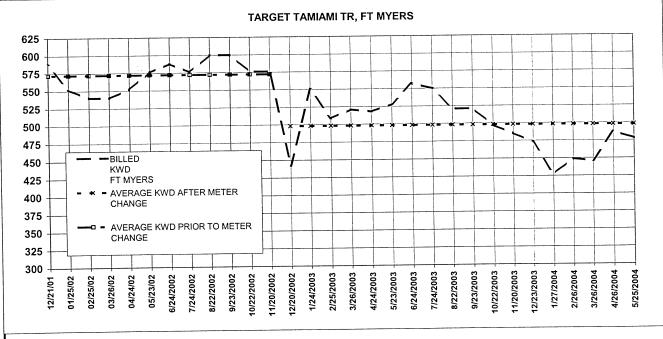

| 1  | error is calculated as (4.4 - 4.0)/4.0, or 0.10, or 10%. The customer is billed for 4.4 units of       |
|----|--------------------------------------------------------------------------------------------------------|
| 2  | demand even thought it only used 4.0 units of demand - in other words, the customer is billed for      |
| 3  | 110% of its actual demand - not 104%. If each unit of demand is billed at \$100, the customer is       |
| 4  | charged \$440 instead of \$400, and overpays \$40. If the "accuracy" is used to calculate the          |
| 5  | customer's refund, the customer's \$440 bill is reduced by 4% and the customer receives a \$16.92      |
| 6  | refund, leaving the customer paying \$423.08 for \$400 worth of demand (this calculation is as         |
| 7  | follows: (1.04)*(actual demand) = (billed demand), therefore, (actual demand) = (billed                |
| 8  | demand) $/$ 1.04). If the actual error is used to calculate the customer's refund, then the \$440 bill |
| 9  | is reduced by the actual \$40 overpayment and the customer pays \$400 for \$400 worth of               |
| 10 | demand. (resulting in this calculation: $(1.10)$ *(actual demand) = (billed demand), therefore,        |
| 11 | (actual demand) = (billed demand) $/ 1.10$ ). As this example illustrates, the meter "accuracy"        |
| 12 | does not accurately reflect the actual impact to customers from an over-registering demand             |
| 13 | meter.                                                                                                 |
| 14 |                                                                                                        |
| 15 | What is the appropriate way to determine the Customers' refunds?                                       |
| 16 | The most appropriate way to determine the Customers' refunds is to determine the actual                |
| 17 | change in demand registration that has occurred following meter change and to use this actual          |
| 18 | change as the basis for calculating refunds.                                                           |
| 19 |                                                                                                        |
| 20 | Have you prepared any graphs that depict the demand change that has occurred since the                 |
| 21 | thermal demand meters were removed?                                                                    |
| 22 | Yes. Attached to my testimony as Exhibit 5 is a composite exhibit including graphs that                |
| 23 | visually depict the demand change following meter replacement. This Exhibit also includes my           |
| 24 | analysis demonstrating the methodology for determining the change in demand registration that          |
| 25 | has occurred following meter replacement for each meter in this docket. These graphs show the          |

- 1 actual registered demand and also include an average of registered demand for the 12 months
- 2 prior to meter replacement and an average registered demand for the period following meter
- 3 replacement. These graphs also clearly indicate a step-change decrease in demand that occurred
- 4 immediately following meter change-out.