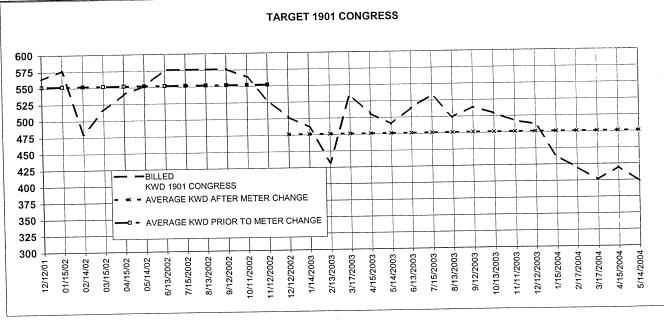

| 1  | error is calculated as (4.4 - 4.0)/4.0, or 0.10, or 10%. The customer is billed for 4.4 units of       |
|----|--------------------------------------------------------------------------------------------------------|
| 2  | demand even thought it only used 4.0 units of demand - in other words, the customer is billed for      |
| 3  | 110% of its actual demand - not 104%. If each unit of demand is billed at \$100, the customer is       |
| 4  | charged \$440 instead of \$400, and overpays \$40. If the "accuracy" is used to calculate the          |
| 5  | customer's refund, the customer's \$440 bill is reduced by 4% and the customer receives a \$16.92      |
| 6  | refund, leaving the customer paying \$423.08 for \$400 worth of demand (this calculation is as         |
| 7  | follows: (1.04)*(actual demand) = (billed demand), therefore, (actual demand) = (billed                |
| 8  | demand) $/$ 1.04). If the actual error is used to calculate the customer's refund, then the \$440 bill |
| 9  | is reduced by the actual \$40 overpayment and the customer pays \$400 for \$400 worth of               |
| 10 | demand. (resulting in this calculation: $(1.10)$ *(actual demand) = (billed demand), therefore,        |
| 11 | (actual demand) = (billed demand) $/ 1.10$ ). As this example illustrates, the meter "accuracy"        |
| 12 | does not accurately reflect the actual impact to customers from an over-registering demand             |
| 13 | meter.                                                                                                 |
| 14 |                                                                                                        |
| 15 | What is the appropriate way to determine the Customers' refunds?                                       |
| 16 | The most appropriate way to determine the Customers' refunds is to determine the actual                |
| 17 | change in demand registration that has occurred following meter change and to use this actual          |
| 18 | change as the basis for calculating refunds.                                                           |
| 19 |                                                                                                        |
| 20 | Have you prepared any graphs that depict the demand change that has occurred since the                 |
| 21 | thermal demand meters were removed?                                                                    |
| 22 | Yes. Attached to my testimony as Exhibit 5 is a composite exhibit including graphs that                |
| 23 | visually depict the demand change following meter replacement. This Exhibit also includes my           |
| 24 | analysis demonstrating the methodology for determining the change in demand registration that          |
| 25 | has occurred following meter replacement for each meter in this docket. These graphs show the          |

- 1 actual registered demand and also include an average of registered demand for the 12 months
- 2 prior to meter replacement and an average registered demand for the period following meter
- 3 replacement. These graphs also clearly indicate a step-change decrease in demand that occurred
- 4 immediately following meter change-out.

#### Please explain how you determined these refund amounts?

As shown in Exhibit 5, I have used the 12 month period immediately preceding meter replacement as a baseline. I have than compared demand registration following replacement to demand registration during this preceding 12 month period. I then determined the change in demand by performing a month-to-month comparison of demand registrations both pre and post meter replacement (e.g., June pre replacement was compared to June post replacement). I then determined the percent change in demand from the comparative prior year month for each month following meter replacement. I then averaged these percent change amounts to determine the average change in demand following meter replacement. The average change in demand is the basis for adjusting demand registration that occurred while the thermal demand meter was in place.

The percentage of change was multiplied by the monthly demand to determine the monthly demand credit. The monthly demand credits were multiplied by the average cost per KWD. Each month was calculated in the same manor for the period the 1V meter was in service at each location. When billing data was not available prior to March 1993, a reasonable estimate was used to determine a credit. Attached as Exhibit 6 is a spreadsheet for each meter showing this information.