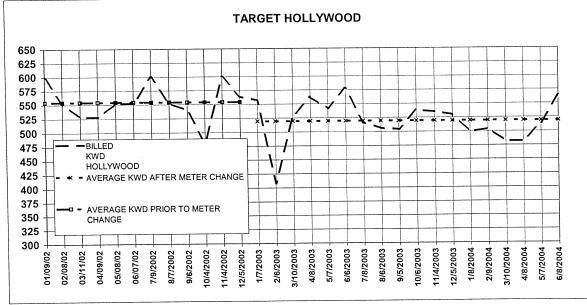

| 1  | error is calculated as (4.4 - 4.0)/4.0, or 0.10, or 10%. The customer is billed for 4.4 units of       |
|----|--------------------------------------------------------------------------------------------------------|
| 2  | demand even thought it only used 4.0 units of demand - in other words, the customer is billed for      |
| 3  | 110% of its actual demand - not 104%. If each unit of demand is billed at \$100, the customer is       |
| 4  | charged \$440 instead of \$400, and overpays \$40. If the "accuracy" is used to calculate the          |
| 5  | customer's refund, the customer's \$440 bill is reduced by 4% and the customer receives a \$16.92      |
| 6  | refund, leaving the customer paying \$423.08 for \$400 worth of demand (this calculation is as         |
| 7  | follows: (1.04)*(actual demand) = (billed demand), therefore, (actual demand) = (billed                |
| 8  | demand) $/$ 1.04). If the actual error is used to calculate the customer's refund, then the \$440 bill |
| 9  | is reduced by the actual \$40 overpayment and the customer pays \$400 for \$400 worth of               |
| 10 | demand. (resulting in this calculation: $(1.10)$ *(actual demand) = (billed demand), therefore,        |
| 11 | (actual demand) = (billed demand) $/ 1.10$ ). As this example illustrates, the meter "accuracy"        |
| 12 | does not accurately reflect the actual impact to customers from an over-registering demand             |
| 13 | meter.                                                                                                 |
| 14 |                                                                                                        |
| 15 | What is the appropriate way to determine the Customers' refunds?                                       |
| 16 | The most appropriate way to determine the Customers' refunds is to determine the actual                |
| 17 | change in demand registration that has occurred following meter change and to use this actual          |
| 18 | change as the basis for calculating refunds.                                                           |
| 19 |                                                                                                        |
| 20 | Have you prepared any graphs that depict the demand change that has occurred since the                 |
| 21 | thermal demand meters were removed?                                                                    |
| 22 | Yes. Attached to my testimony as Exhibit 5 is a composite exhibit including graphs that                |
| 23 | visually depict the demand change following meter replacement. This Exhibit also includes my           |
| 24 | analysis demonstrating the methodology for determining the change in demand registration that          |
| 25 | has occurred following meter replacement for each meter in this docket. These graphs show the          |

- 1 actual registered demand and also include an average of registered demand for the 12 months
- 2 prior to meter replacement and an average registered demand for the period following meter
- 3 replacement. These graphs also clearly indicate a step-change decrease in demand that occurred
- 4 immediately following meter change-out.