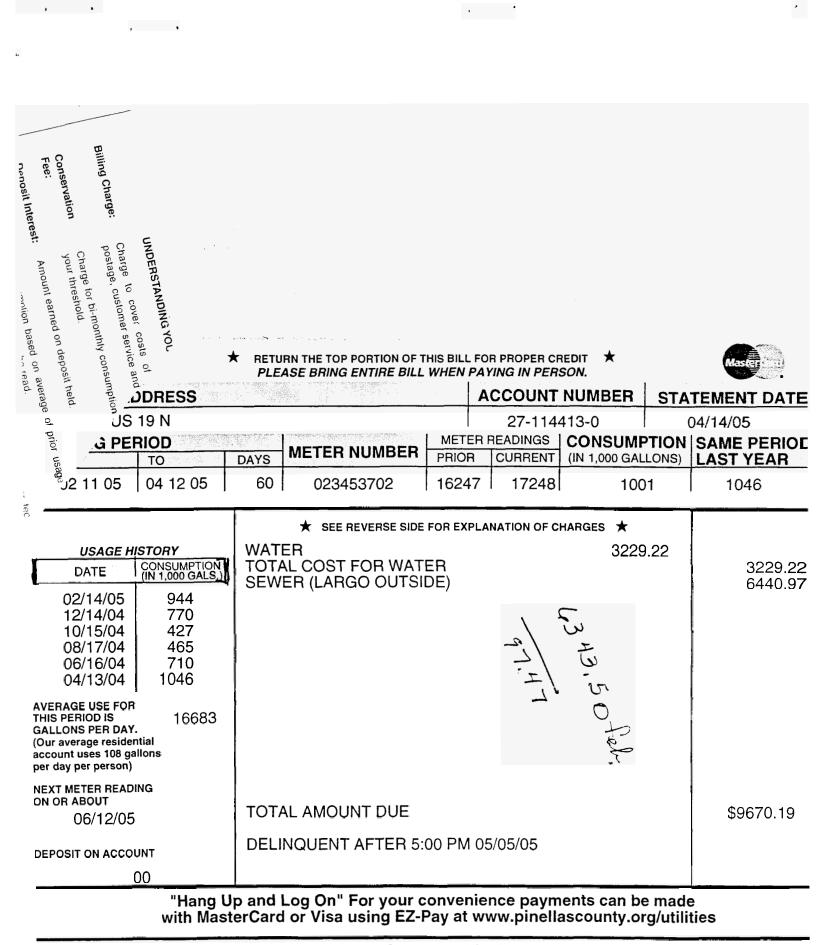

DATE: 5/4/05

1 2 3

We are enclosing herewith a copy of the City of Largo Ordinance NO. 2004-57 wherein the utility has been removed from the flat rate status. When a customer exceeds the allotted gallons of water in a billing cycle, the sewer rate is increased accordingly.

Also enclosed is a copy of the sewer bill for our customer, Twin Palms, for bi-monthly billing cycle for February and April. The February bill is for normal usage and the April sewer bill is increased \$97.47 due to excess water use.