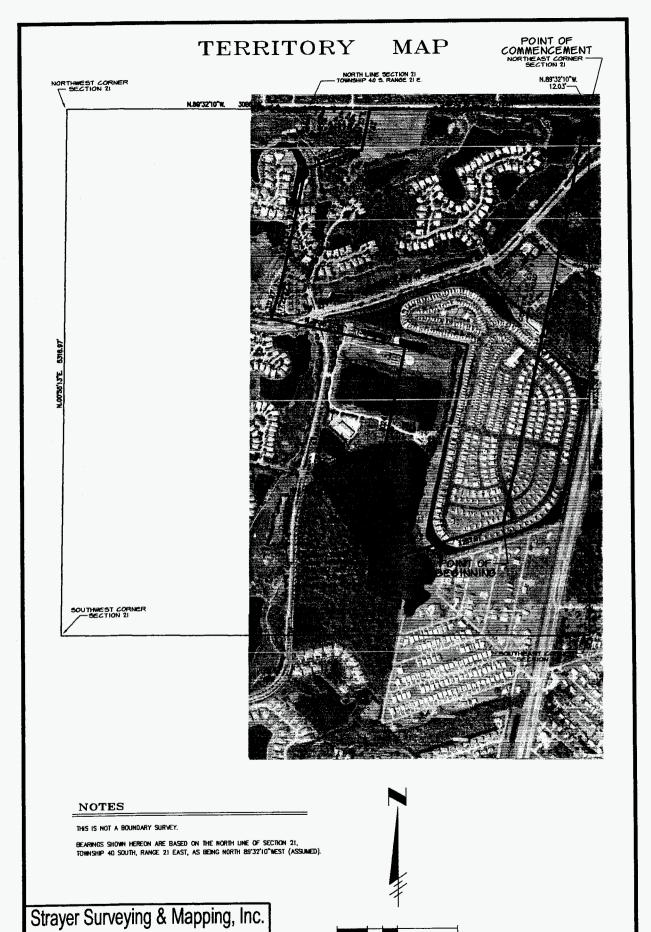

## ATTACHMENT A

A parcel of land lying in Section 21, Township 40 South, Range 21 East, Charlotte County, Florida, being more particularly described as follows:

A portion of Plan No. 1 of a part of Ward Seven El Jobean, as recorded in Plat Book 2, Page 37, of the Public Records of Charlotte County, Florida, and a portion Plan No.2 of a part of Ward Seven El Jobean, as recorded in Plat Book 2, Page 48, of the Public Records of Charlotte County, Florida, all being more particularly described as follows:

Commencing at the Northeast corner of said Section 21; run North 89° 32' 10" West along the North line of said Section 21, a distance of 12.03 feet to the intersection with the centerline of the C.H. & N. Railroad; thence South 12° 11' 23" West along said centerline, a distance of 4258.40 feet to the intersection of the centerline of the C.H. & N. Railroad and the Northerly right of way line of Russell Avenue, said point being the Point of Beginning,

Thence South 72° 11' 23" West along the Northerly right of way line said Russell Avenue, a distance of 1257.07 feet to a point on the arc of a curve whose radius point bears South 67° 00' 19" West from said point, and being the right of way line of Seminole Circle; thence, Northerly and Westerly, along the arc of said curve, having a radius of 332 feet and a central angle of 49° 37' 52", an arc distance of 287.59 feet, to the Easterly right-of-way line of Southland Avenue; thence North 12° 11' 23" East, along said Easterly right-of-way line, a distance of 2024.95 feet; thence North 77° 48' 37" West, a distance of 1390.0 feet, to the center of Lincoln Park; thence North 17° 22' 27" East radially a distance of 331.97 feet to the intersection of Lincoln Circle with the Easterly right-of-way line of Hamner Avenue: thence North 12° 11' 23" East along the Easterly rightof-way line of Hamner Avenue, a distance of 1222.32 feet to the intersection with the Southeasterly right-of-way line of Colonial Avenue; thence North 72° 11' 23" East along the Southeasterly right-of-way line of Colonial Avenue, a distance of 605.01 feet to the Southwesterly extension of the Southeasterly right-of-way line of Ward Road; thence North 12° 11' 23" East along the Southeasterly right-ofway line of Ward Road, a distance of 417.62 feet to a point on the North line of Section 21, Township 40 South, Range 21 East, Charlotte County, Florida; thence South 89° 32' 10" East along the North line of said Section 21, a distance of 2212.21 feet to the intersection with the centerline of the C.H. & N. Railroad; thence South 12° 11' 23" West along said centerline, a distance of 4258.40 feet to the Point of Beginning, containing 202.5285 acres, more or less.

## ATTACHMENT B

335 Tamiami Trail Port Charlotte, Florida 33953 (941) 824-4900 Fax (941) 824-3471

E-MAIL ADDRESS: pcstrayer@comcast.net

600 300 0 SCALE: 1\*= 600' 600

DATE OF SKETCH 7/6/05 FILE NO. 05-06-59P