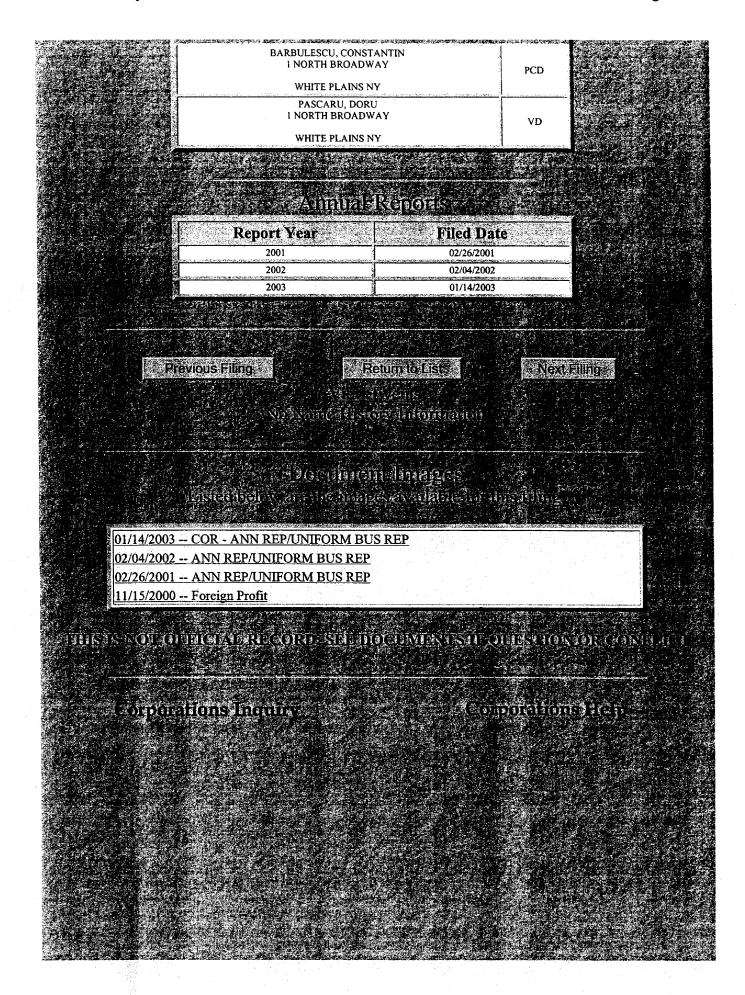

|   |



10/03/2005

## FLORIDA PUBLIC SERVICE COMMISSION COMPLAINTS QUERY REPORT



| Division Customer Name  |                     | Case No.     | Utility               |               | Code                | Date<br>Rec'd | Туре      | On Tim |
|-------------------------|---------------------|--------------|-----------------------|---------------|---------------------|---------------|-----------|--------|
| СМР                     |                     |              |                       |               |                     |               | -         |        |
| SAL MARCHESE            |                     | 446090Т      | TELSTAR INTERNATIONAL | L, INC.       | TJ491               | 03/29/2002    | LS-47     | T      |
| Date Closed: 10/21/2002 | Assigned Analyst:   | MELINDA V    | V