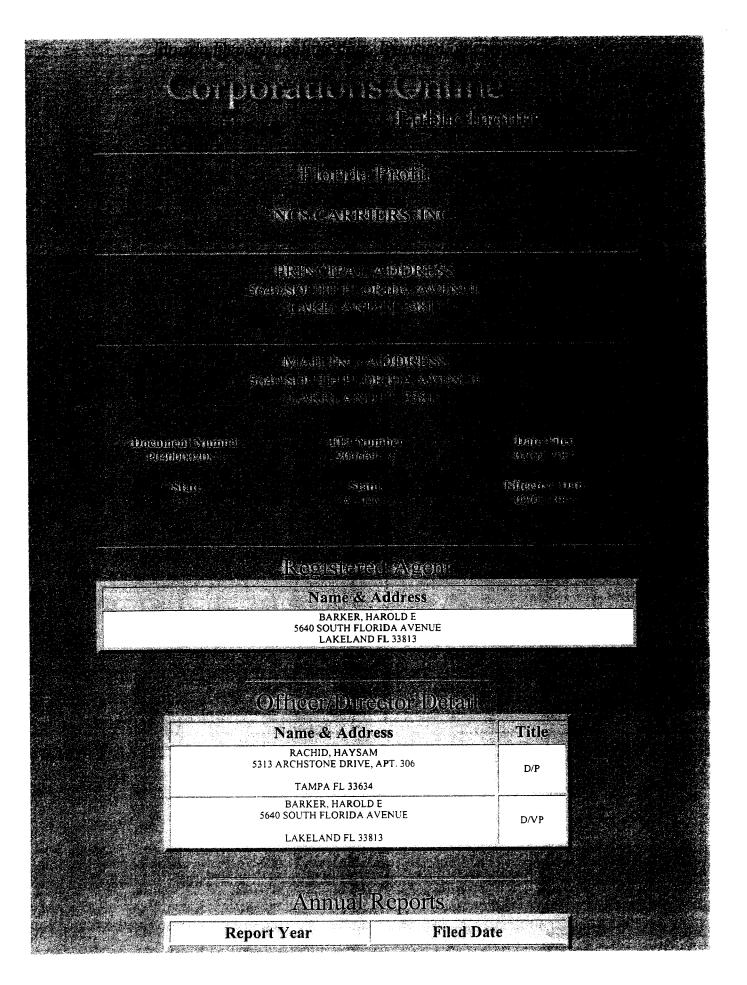

### COMPANY IDENTIFICATION

Printed on 07/20/2005 at 08:08:18 by PJI

Complete Name: NCS Carriers, Inc.

Mailing Name: NCS Carriers, Inc. Company Code: TJ905 FEID Number:

Last modification was made on Wednesday, December 1, 2004 at 9:26 AM by David Brown

```
NCS CARRIERS, INC. (TJ905)
Industry: Telecommunications, Service provided: IXC
Company type: Interexchange Telephone Companies
Regulation date: 04/20/2004, Inactive date:
Certificate number: , County:
Company liaison: Harold E. Barker, Vice President
Mailing address:
                                        Location address:
737 Providence Trace Circle, Unit 104
                                        737 Providence Trace Circle, Unit 104
Brandon, FL 33511-4021
                                        Brandon, FL 33511-4021
E-mail address: rbarker@ddblaw.com
Web site:
Phone number: (863) 648-5999
Fax number: (863) 648-4755
Period covered: 01/01/2004 through 12/31/2004
                                                         RAF rate:
Operating rev:
                          $0.00 Interstate rev:
                                                                $0.00
Documents: Delinquent letter mailed on 02/16/2005
         RAF form mailed on 12/01/2004
```

## Printed on 07/14/2005 at 11:42:39 by PJI

| Company Code:<br>Complete Name:<br>Mailing Name:                 | TJ905<br>NCS Carriers, Inc.<br>NCS Carriers, Inc.                                                                                            |
|------------------------------------------------------------------|----------------------------------------------------------------------------------------------------------------------------------------------|
| Certificate No(s):<br>Status:<br>Regulation Date:<br>Bankruptcy: | Active<br>04/20/2004<br>No                                                                                                                   |
| Company Liaison #1:<br>Title:<br>Mailing Address:                | Harold E. Barker<br>Vice President<br>737 Providence Trace Circle, Unit 104                                                                  |
| Physical Location:                                               | Brandon, FL 33511-4021<br>737 Providence Trace Circle, Unit 104                                                                              |
| Phone:<br>Fax:                                                   | Brandon, FL 33511-4021<br>(863) 648-5999<br>(863) 648-4755                                                                                   |
| Related Dockets:                                                 |                                                                                                                                              |
| 040350-TI                                                        | Acknowledgment of registration as intrastate interexchange<br>telecommunications company by NCS Carriers, Inc., effective April<br>20, 2004. |