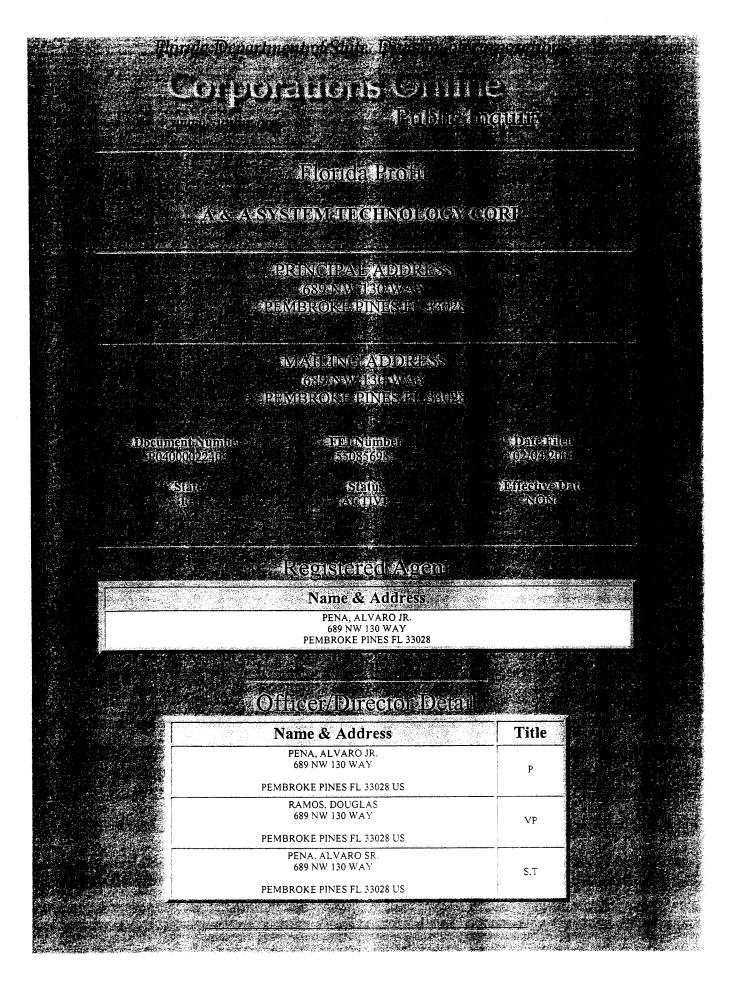

#### COMPANY IDENTIFICATION

Printed on 07/20/2005 at 08:08:30 by PJI

Complete Name: A & A System Technology Corp.

.

. .

Mailing Name: A & A System Technology Corp. Company Code: TJ911 FEID Number:

Last modification was made on Wednesday, December 1, 2004 at 9:26 AM by David Brown

```
A & A SYSTEM TECHNOLOGY CORP. (TJ911)
Industry: Telecommunications, Service provided: IXC
Company type: Interexchange Telephone Companies
Regulation date: 04/29/2004, Inactive date:
Certificate number: , County:
Company liaison: Matthew Schulman, Regulatory Consultant - Regnum Group
Mailing address:
                                      Location address:
689 N.W. 130th Way
                                      689 N.W. 130th Way
Pembroke Pines, FL 33028-3116 Pembroke Pines, FL 33028-3116
E-mail address:
Web site: http://alejandranaly@hotmail.com
Phone number: (305) 468-1645
Fax number: (305) 468-8509
Period covered: 01/01/2004 through 12/31/2004
                                                      RAF rate:
Operating rev:
                          $0.00 Interstate rev:
                                                       $0.00
Documents: Delinquent letter mailed on 02/16/2005
         RAF form mailed on 12/01/2004
```

Active 04/29/2004 Ňo Matthew Schulman Regulatory Consultant - Regnum Group 689 N.W. 130th Way

Pembroke Pines, FL 33028-3116 689 N.W. 130th Way

Pembroke Pines, FL 33028-3116 (305) 468-1645 (305) 468-8509