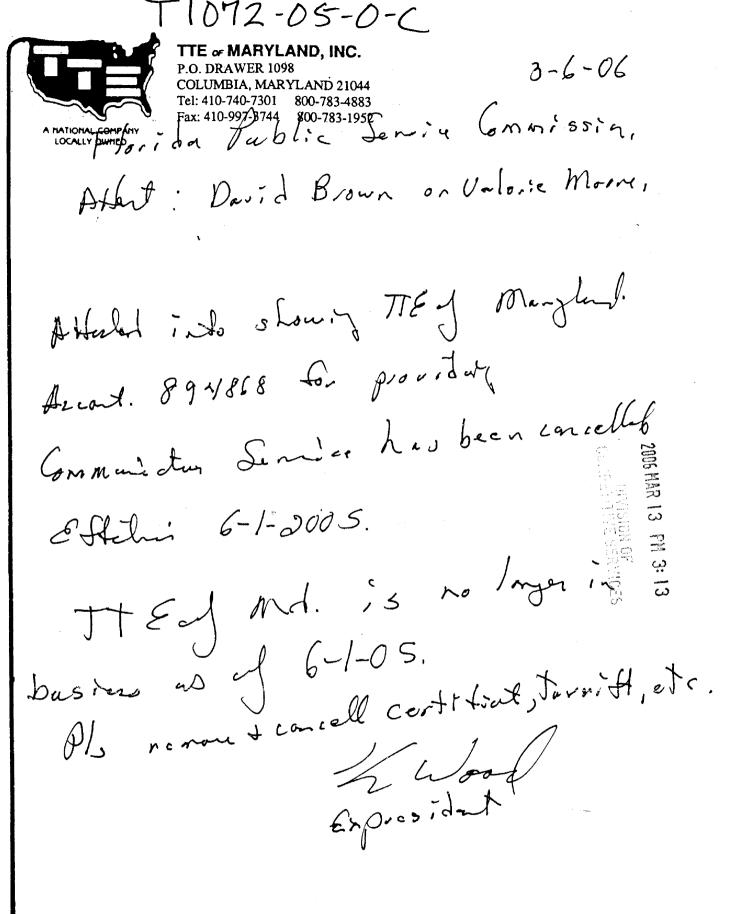

# Hublic Service Commission

March 20, 2006

Mr. Ken Wood, President TTE of Maryland, Inc. (TI072) PO Drawer 1098 Columbia, MD 21044

Dear Mr. Wood:

On March 9, 2006, the Commission received your letter dated March 6, 2006, requesting cancellation of the company's IXC registration and tariff because the company is no longer in business as of June 1, 2005. As information, there are two types of cancellation, one is voluntary, which is granted if a company leaves in good standing and does not owe any fees. The other is involuntary, which is when a registration is cancelled on the Commission's own motion for violation of a rule, order, or statute.

The Regulatory Assessment Fee is owed if a registration is active during any portion of a calendar year. Unfortunately, since the Commission was not notified in writing in 2005 to cancel the registration, the 2006 Regulatory Assessment Fee is also applicable (there is a \$50 minimum annual fee even if a company never started operations or had any revenues). Our rules provide that a company must pay any past due and the current year's fee at the time it requests cancellation. In this case, the company owes the 2005 fee plus late payment charges and the 2006 fee. The Regulatory Assessment Fee return forms for both years are enclosed. If the company owes the minimum amount, the total due is \$106 (\$56 for 2005 and \$50 for 2006).

Therefore, before staff can recommend a voluntary cancellation, the company needs to comply with the cancellation rule. Please use the enclosed blue envelope, which will insure prompt processing.

Please review this information and respond by April 10, 2006. In the meantime, if you have any questions, just let me know. I can be reached at (850) 413-6502-phone, (850) 413-6503-fax, by internet e-mail at PIsler@psc.state.fl.us, or at the address below.