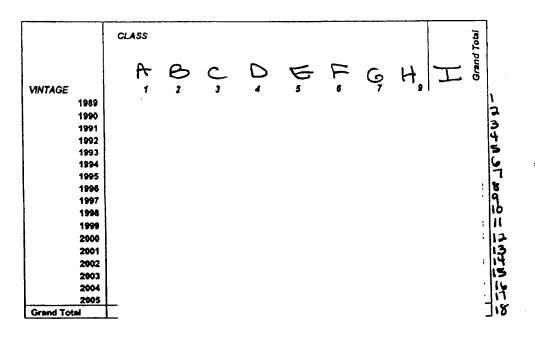

#### Attachment #1

Type of Pole: Class \_\_ Material \_\_ Vintage \_\_ Installed Population \_\_\_

The following table represents the Installed Population of poles owned by AT&T Florida, by Class and Vintage.

- AT&T Florida does not keep records as to the type or material of poles owned by AT&T Florida. AT&T Florida is not aware of any pole within the Installed Population that is anything other than Southern Pine. No result of any inspection during this period identified any pole material other than Southern Pine.
- This data is derived from an extract from AT&T Florida Property Records.
- This extract will be provided each year and will reflect any changes recorded to AT&T Florida Property Records made during the previous year.