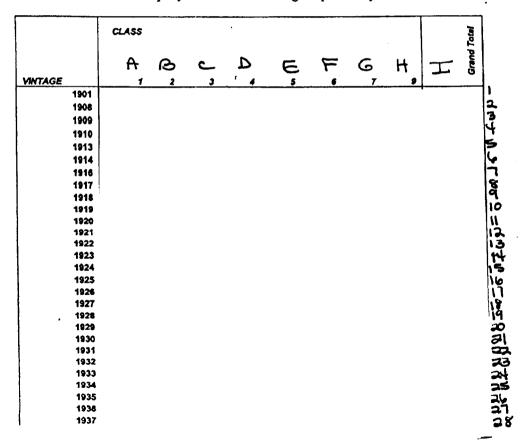

#### Attachment #1

Type of Pole: Class \_\_ Material \_\_ Vintage \_\_ Installed Population \_\_\_

The following table represents the Installed Population of poles owned by AT&T Florida, by Class and Vintage.

- AT&T Florida does not keep records as to the type or material of poles owned by AT&T Florida. AT&T Florida is not aware of any pole within the Installed Population that is anything other than Southern Pine. No result of any inspection during this period identified any pole material other than Southern Pine.
- This data is derived from an extract from AT&T Florida Property Records.
- This extract will be provided each year and will reflect any changes recorded to AT&T Florida Property Records made during the previous year.