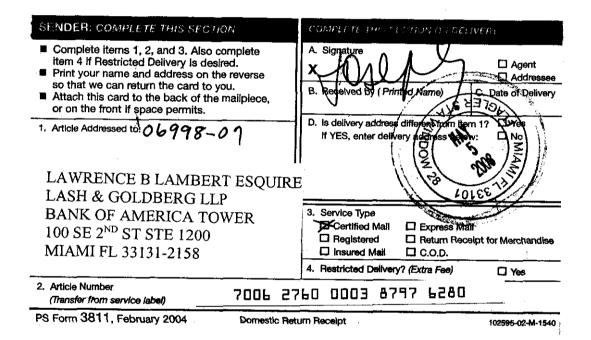

May 1, 2008

(CERTIFIED MAIL NO. 7006-2760-0003-8797-6280)

Lawrence B. Lambert, Esquire Lash & Goldberg LLP Bank of America Tower 100 Southeast Second Street, Suite 1200 Miami, Florida 33131-2158

#### Re: Return of Confidential Document to the Source, Docket No. 050257-TL

Dear Mr. Lambert:

Commission staff have advised that confidential Document No. 06998-07, filed on behalf of BellSouth Telecommunications, Inc. d/b/a AT&T Florida, can be returned to the source. The document is enclosed.