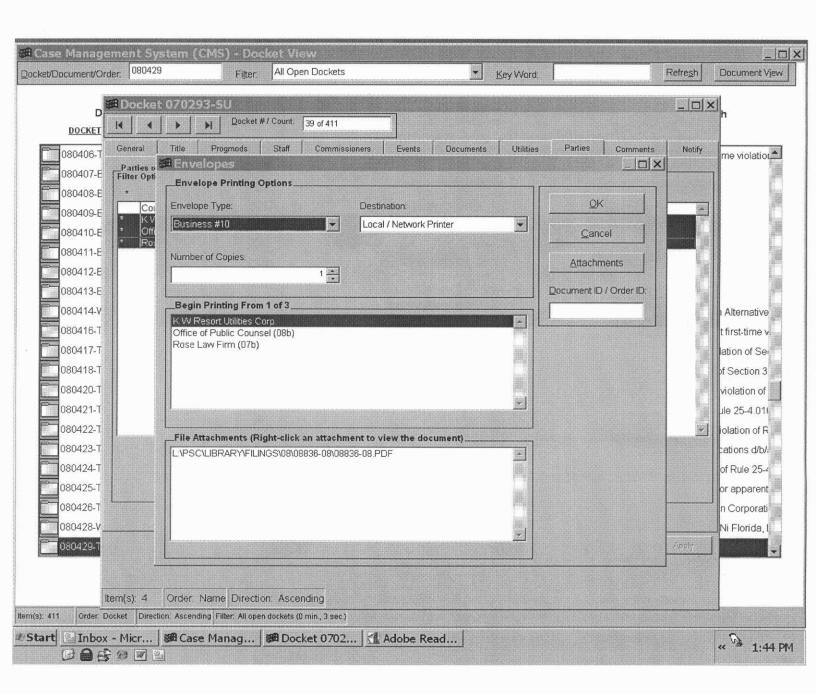

nt, please contact the Office of Commission Clerk by reply email or at 850-413-6770.

When replying, please do not alter the subject line; as it is used to process your reply.

Thank you.

PSC-08-0607-PHO-5U

From:

**Timolyn Henry** 

Sent:

Friday, September 19, 2008 9:56 AM

To:

**CLK - Orders / Notices** 

Cc:

Ralph Jaeger

Subject:

Order / Notice Submitted

Date and Time:

9/19/2008 9:52:00 AM

**Docket Number:** Filename / Path:

Order Type:

070293-SU

070293.PHO.rrj.doc

Signed / Hand Deliver

FPSC, CLK - CORRESPONDENCE

>Administrative Parties Consumer

DOCUMENT NO. 05476-07

DISTRIBUTION:

## PREHEARING ORDER

DOCKET NO. 070293-SU - Application for increase in wastewater rates in Monroe County by K W Resort Utilities Corp.

26 pg

08 SEP 19 AM 10:

O faxed & mailed O emailed





| FPSC, CLK - CORRE   | ON CHARGISTIC |
|---------------------|---------------|
| Administrative Part | es Commune    |
| DOCUMENT NO. C      | EU21 00       |
| DICTRIBUTION        | 2774-07       |
| DISTRIBUTION:       |               |

OLK

## Aublic Service Commission

CAPITAL CIRCLE OFFICE CENTER • 2540 SHUMARD OAK BOULEVARD TALLAHASSEE, FLORIDA 32399-0850

-M-E-M-O-R-A-N-D-U-M-

DATE:

September 16, 2008

TO:

Commissioner Matthew M. Carter II Commissioner Nancy Argenziano Commissioner Nathan A. Skop

FROM:

Sandy Simmons, Scheduling Coordinator 33

RE:

Docket No. 070293-SU - Application for increase in wastewater rates in Monroe

County by K W Resort Utilities Corp.

The location listed below has been reserved for the purpose of holding a Commission hearing on October 1 & 2,