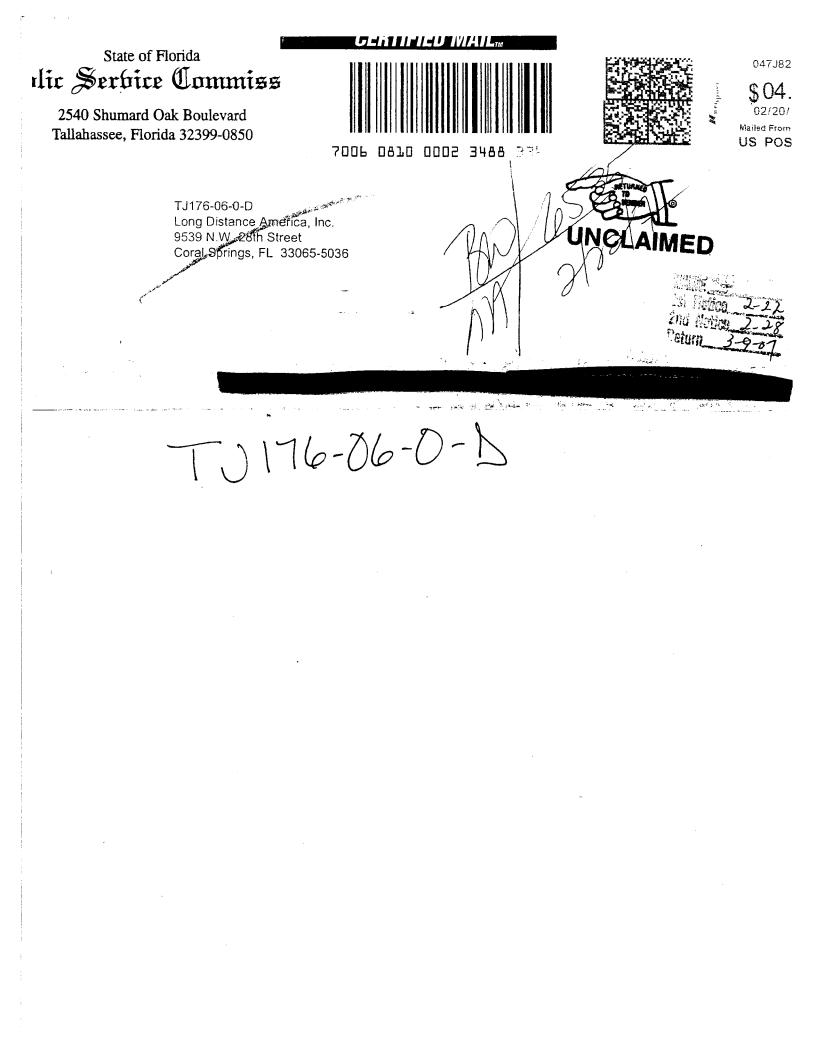

Last modification was made on Friday, December 1, 2006 at 4:33 PM by David Brown

USPS - Track & Confirm

|                                              |                         | Track & Confirm                                |
|----------------------------------------------|-------------------------|------------------------------------------------|
| rack & Confi                                 | rm                      |                                                |
|                                              |                         |                                                |
| Search Results                               | ,<br>)                  |                                                |
|                                              | 006 0810 0002 3488 3365 | Track & Confirm                                |
| Label/Receipt Number: 7<br>Status: Unclaimed |                         | Track & Confirm<br>Enter Label/Receipt Number. |

TJMb 3/12 Unclaimed Returned HIQ-Unpd

USPS - Track & Confirm

and the second second

|                                                                                                                                                     |                         | Träck & Confirm             |
|-----------------------------------------------------------------------------------------------------------------------------------------------------|-------------------------|-----------------------------|
| Frack & Confirm                                                                                                                                     |                         |                             |
| Search Results                                                                                                                                      |                         |                             |
| Label/Receipt Number: 7006 08<br>Detailed Results:                                                                                                  | 10 0002 3488 3365       | Track & Confirm             |
| <ul> <li>Unclaimed, March 12, 2007, 4:07 pm, POMPANO BEACH, FL</li> <li>Notice Left, February 22, 2007, 1:29 pm, POMPANO BEACH, FL 33065</li> </ul> |                         | Enter Label/Receipt Number. |
| (< Back)                                                                                                                                            | Return to USPS.com Home |                             |
|                                                                                                                                                     |                         |                             |