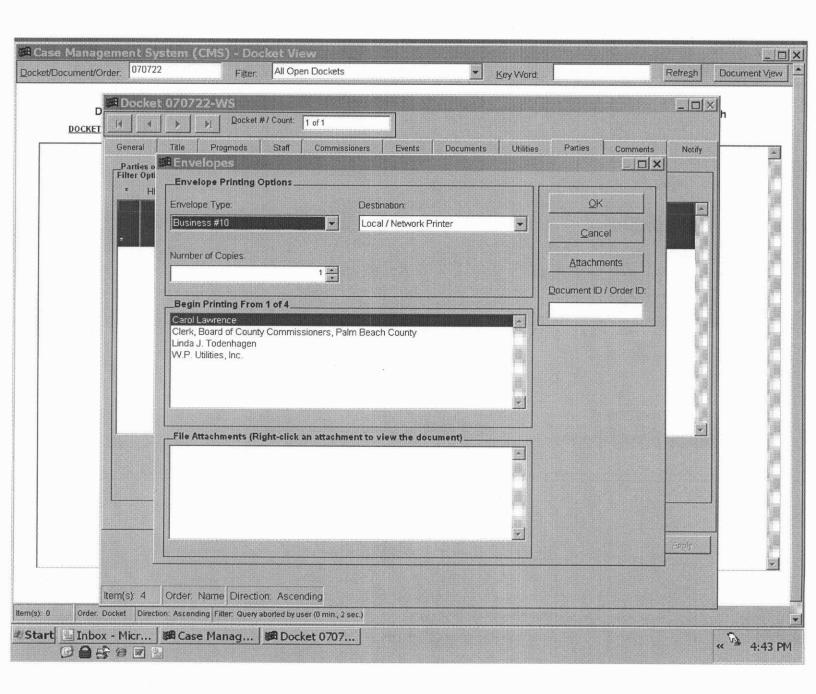

Matilda Sanders

PSC-08-15728-CO-WS

From:

**Timolyn Henry** 

Sent:

Monday, November 03, 2008 9:27 AM

To:

**CLK - Orders / Notices** 

Cc: Subject: Lisa Bennett **Order / Notice Submitted** 

Date and Time: **Docket Number:**  11/3/2008 9:26:00 AM

070722-WS

Filename / Path:

070722.CO.lcb.doc

FPSC, CLK - CORRESPONDENCE

XAdministrative\_Parties\_Consumer

DOCUMENT NO. 10901-07

DISTRIBUTION: