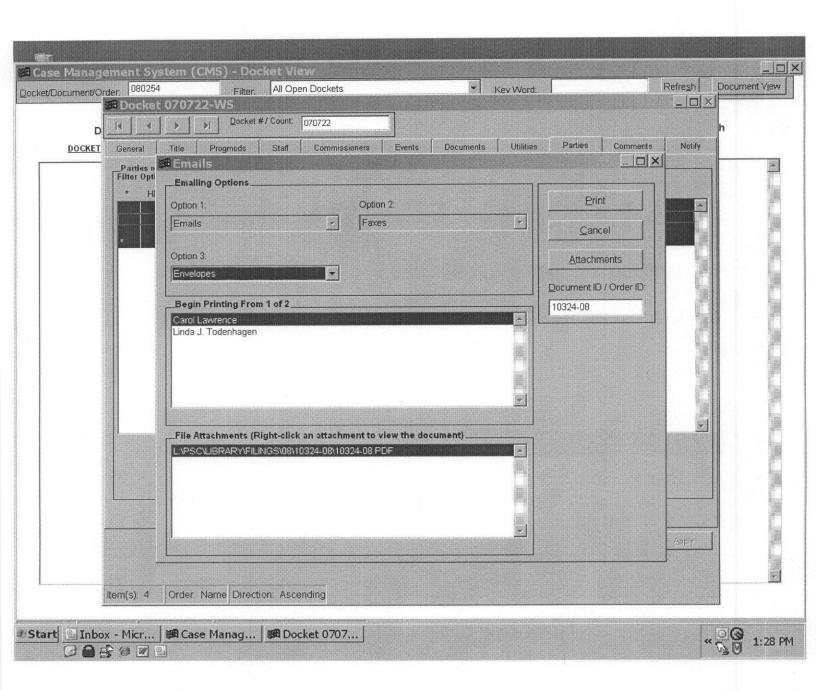

Matilda Sanders

PSC-08-15728-CO-WS

From:

**Timolyn Henry** 

Sent:

Monday, November 03, 2008 9:27 AM

To:

**CLK - Orders / Notices** 

Cc: Subject: Lisa Bennett **Order / Notice Submitted** 

Date and Time: **Docket Number:**  11/3/2008 9:26:00 AM

070722-WS

Filename / Path:

070722.CO.lcb.doc

FPSC, CLK - CORRESPONDENCE

XAdministrative\_Parties\_Consumer

DOCUMENT NO. 10901-07

DISTRIBUTION: