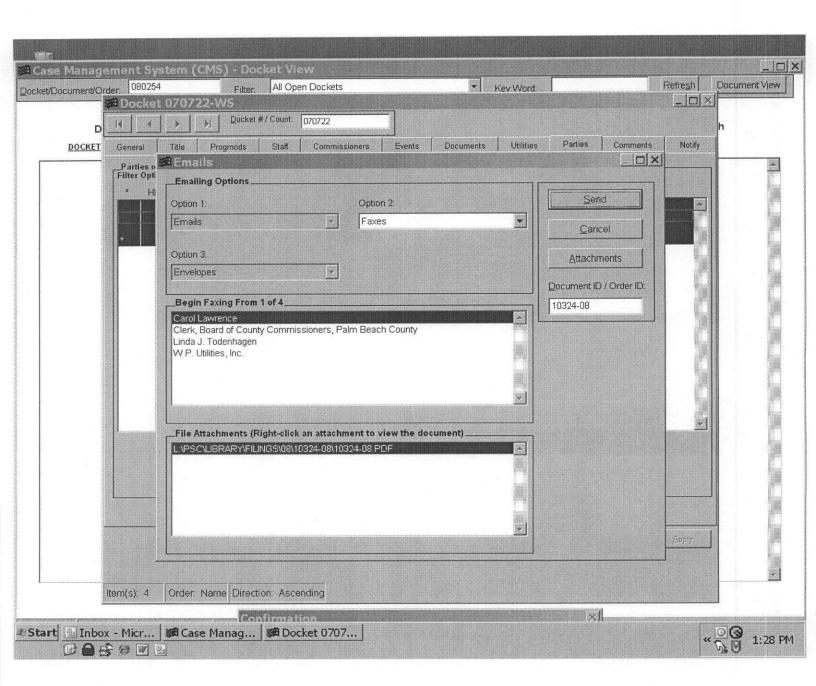

Matilda Sanders

PSC-08-15728-CO-WS

From:

**Timolyn Henry** 

Sent:

Monday, November 03, 2008 9:27 AM

To:

**CLK - Orders / Notices** 

Cc: Subject: Lisa Bennett **Order / Notice Submitted** 

Date and Time: **Docket Number:**  11/3/2008 9:26:00 AM

070722-WS

Filename / Path:

070722.CO.lcb.doc

FPSC, CLK - CORRESPONDENCE

XAdministrative\_Parties\_Consumer

DOCUMENT NO. 10901-07

DISTRIBUTION: