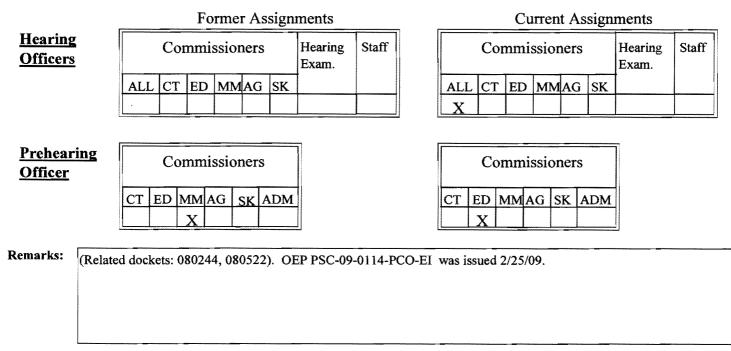

Docket No. 080244-EI – Petition for approval of underground conversion tariff revisions, by Florida Power & Light Company.

Docket No. 080522-EI - Petition and complaint of the Municipal Underground Utilities Consortium for relief from unfair charges and practices of Florida Power & Light Company.

AGENDA: 04/06/10 - Regular Agenda - Tariff Filing - Interested Persons May Participate

COMMISSIONERS ASSIGNED: All Commissioners

PREHEARING OFFICER: Edgar **CRITICAL DATES:** 07/20/2010 (8-Month Effective Date) SPECIAL INSTRUCTIONS: None