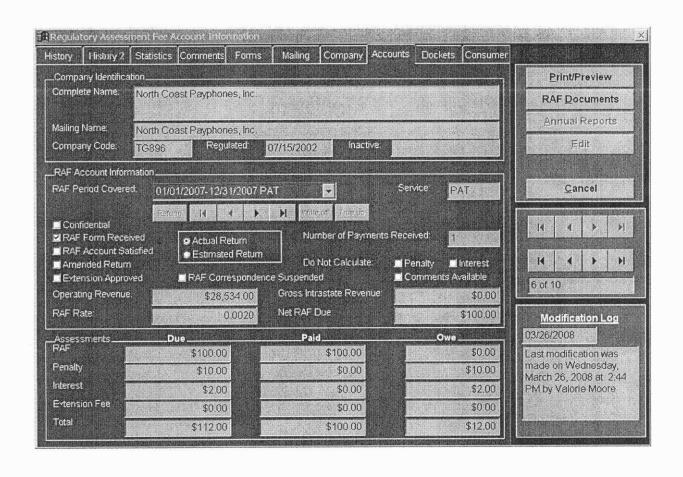

TO: Howard Meister, President

Dear Mr. Meister:

The Regulatory Assessment Fee is applicable if a certificate is active for any day during a calendar year whether a certificate holder had any revenues or ever started operations. The fee must be postmarked by January 30th to avoid late payment charges. Our records show the 2007 fee, including late payment charges, has not been received. The fee is .0020 of a certificate holder's intrastate revenues, or the minimum \$100, whichever is greater.

If you owe the minimum and if payment is postmarked by February 29, the amount due is \$106 (\$100 minimum fee, \$5 penalty, \$1 interest). If you owe the minimum and if payment is postmarked between March 1 and March 30, the amount due is \$112 (\$100 minimum fee, \$10 penalty, \$2 interest). As information, the late payment charges continue to accrue until the fee is paid.

Delinquent notices have now been mailed and if a certificate holder does not comply with the notice within 15 days, certificate holders will automatically be fined \$500 for a first offense, \$1,000 for a second offense, and \$2,000 for a third offense. If North Coast Payphones, Inc. does not comply, it would be automatically fined \$500 since this will be its first offense of the same Regulatory Assessment Fee rule violation.