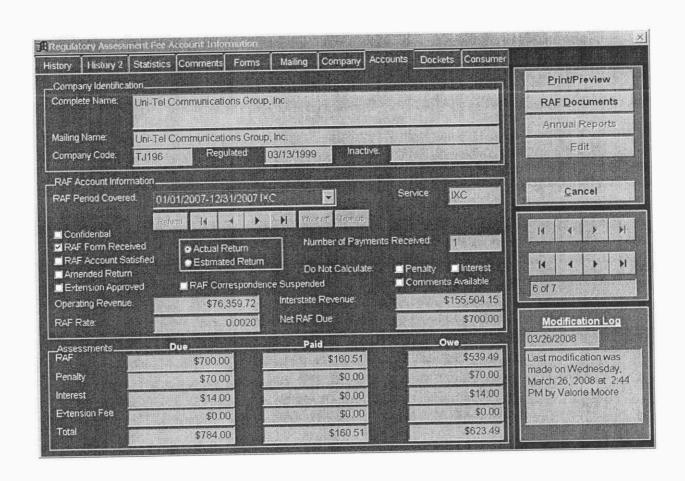

# MCD Company Information for TJ196

#### Printed on 06/16/2008 at 11:41:06 by PJI

TJ196

Uni-Tel Communications Group, Inc. Uni-Tel Communications Group, Inc.

Company Code: Complete Name: Mailing Name: Certificate No(s):

N/A

Status:

Active

Regulation Date:

03/13/1999

Bankruptcy: Company Liaison #1:

No

Title:

Robert Blumberg

Mailing Address:

Operations Manager 55 South Main Street, #304

Physical Location:

Naperville, IL 60540-5316 55 South Main Street, #304

Naperville, IL 60540-5316 (630) 753-8718 (888) 730-5255

Phone: Fax:

Related Dockets:

981754-TI

Application for certificate to provide interexchange telecommunications service by Uni-Tel Communications Group, Inc.