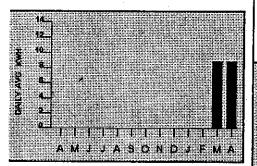

0-228-8485

100 CLUBHOUSE EN SEBRING

FL 33876

SERVICE ADDRESS IOO GLUB HOUSE IN NATE LIES STATION

DUE DATE APR 25 2008 TOTAL AMOUNT DUE

DEPOSIT AMOUNT

NEXT READ DATE ON OR ON ACCOUNTS ABOUT

MAY 06 2008 200,00

PIN: 780165245

#### **METER READINGS**

METER NO. 004920262 (ACTUAL) PRESENT 044676 REVIOUS (ACTUAL.) 044425 **DIFFERENCE** 000251 TOTAL KWH 251

PAYMENTS RECEIVED AS OF APR 02 2008

43.43 THANK YOU

GS-1 060 GENERAL SERVICE - NON DEMAND SEC BILLING PERIOD .. 03-06-08 TO 04-03-08 28 DAYS

CUSTOMER CHARGE **ENERGY CHARGE** 

10.62 251 KWH @ 5.55700¢ 13.95 251 KWH @ 4.61100¢ 11.57

\*TOTAL ELECTRIC COST GROSS RECEIPTS TAX SALES TAX ON ELECTRIC

36.14 .93

LATE PAYMENT CHARGE FOR PREVIOUS BILL

2.96 5.00

45.03

TOTAL CURRENT BILL

FUEL CHARGE

TOTAL DUE THIS STATEMENT

\$45.03



|  |  |  |  |  |  |  |  |  |  |  |  |  |  |  |  |  |  |  |  |  | į, |  |
|--|--|--|--|--|--|--|--|--|--|--|--|--|--|--|--|--|--|--|--|--|----|--|
|  |  |  |  |  |  |  |  |  |  |  |  |  |  |  |  |  |  |  |  |  |    |  |
|  |  |  |  |  |  |  |  |  |  |  |  |  |  |  |  |  |  |  |  |  |    |  |
|  |  |  |  |  |  |  |  |  |  |  |  |  |  |  |  |  |  |  |  |  |    |  |
|  |  |  |  |  |  |  |  |  |  |  |  |  |  |  |  |  |  |  |  |  |    |  |
|  |  |  |  |  |  |  |  |  |  |  |  |  |  |  |  |  |  |  |  |  |    |  |
|  |  |  |  |  |  |  |  |  |  |  |  |  |  |  |  |  |  |  |  |  |    |  |
|  |  |  |  |  |  |  |  |  |  |  |  |  |  |  |  |  |  |  |  |  | Ä  |  |
|  |  |  |  |  |  |  |  |  |  |  |  |  |  |  |  |  |  |  |  |  |    |  |
|  |  |  |  |  |  |  |  |  |  |  |  |  |  |  |  |  |  |  |  |  |