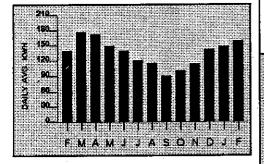

FL 33876

SERVICE ADDRESS 25()] DUANE PA MER BLVD, SEATH FLATTER FIASE

DUE DATE FEB 27 2008

TOTAL AMOUNT DUE

520.52

NEXT READ DATE ON OR ABOUT

MAR 06 2008

DEPOSIT AMOUNT ON ACCOUNT

795.00

PIN: 495009097

#### **METER READINGS**

METER NO. 002920949 PRESENT (ACTUAL) 047159 (ACTUAL) 042642 **PREVIOUS** DIFFERENCE 004517 4517 TOTAL KWH 0034.54 PRESENT KW (ACTUAL) 35 BASE KW 19.2% LOAD-FACTOR

PAYMENTS RECEIVED AS OF JAN 22 2008

565.81 THANK YOU

060 GENERAL SERVICE - NON DEMAND SEC BILLING PERIOD...01-08-08 TO 02-05-08 28 DAYS

CUSTOMER CHARGE

ENERGY: CHARGE FUEL CHARGE

4517 KWH @ 5.55700¢

10.62 251.01

208.28 4517 KWH @ 4.61100¢

> 469.91 12.05 38.56

SALES TAX ON ELECTRIC TOTAL CURRENT BILL

GROSS RECEIPTS TAX

\*TOTAL ELECTRIC COST

TOTAL DUE THIS STATEMENT

520.52

\$520.52



ENERGY USE DATLY AVG. USE -161 KHH/DAY 142 KH1/DAY use one vear ago -NDATE VEAVER ELEGITION OCT 4 C 616 978

ayment of your oil prior to the above due date will avoic a late payment charge of \$5.00 or 1.5%, whichever is greater.
Progress Energy utilized fuel in the following proportions to generate
your power: Coal 32%, Purchased Power 23%, Gas 22%, Oil 10%, Nuclear 13% for the prior 12 months ending December 2007.

DETACH AND RETURN THIS SECTION

MM 05319

BILL # 1 OF 3 GRP 2808

Make checks payable to: Progress Energy Florida, Inc.

**ACCOUNT NUMBER - 67784 36129** 

P.O. BOX 33199 ST. PETERSBURG, FL 33733-8199

SPRING LAKE CLUB INC **200 HEALTHY WAY** SEBRING FL 33876 - 7608

DUE DATE **FEB 27 2008** 

TOTAL DUE

520.52



MARCH 2008

ACCOUNT NUMBER

05037 43173

FOR CUSTOMER SERVICE