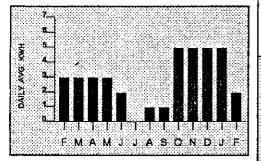

-228-8485

SPRING LAKE CLUB INC

100 CLUBHOUSE LANE
SEBRING FL 33876

SERVICE ADDRESS ADDRESS ADDRESS ADDRESS CONTROL
100 CLUB HOUSE LN BATH GARE
SEBRING FL 35870

DUE DATE TOTAL AMOUNT DUE FEB 29 2008 16.95

NEXT READ DEPOSIT AMOUNT DATE ON OR ON ACCOUNT ABOUT MAR 11 2008 50.00

PIN: 495009097

#### **METER READINGS**

METER NO. 006205282
PRESENT (ACTUAL) 001581
PREVIOUS (ACTUAL) 001535
DIFFERENCE 000046
TOTAL KWH 46

PAYMENTS RECEIVED AS OF FEB 05 2008 28.20 THANK YOU G\$-1 060 GENERAL SERVICE - NON DEMAND SEC BILLING PERIOD..01-11-08 TO 02-07-08 27 DAYS CUSTOMER CHARGE 10.62 ENERGY CHARGE 46 KWH @ 5.55700¢ 2.56 **FUEL CHARGE** 46 KWH @ 4.61100¢ 2.12 \*TOTAL ELECTRIC COST 15.30 GROSS RECEIPTS TAX .39 SALES TAX ON ELECTRIC 1.26 TOTAL CURRENT BILL 16.95

TOTAL DUE THIS STATEMENT

\$16.95



ENERGY USE

DAILY AVG. USE - 2 KHH/DAY
USE ONE YEAR AGO - 3 KWH/DAY
\*DAILY AVG. ELECTRIC COST - \$.57

Payment of your bill prior to the above due date will avoid a late payment charge of \$5.00 or 1.5%, whichever is greater. Progress Energy utilized fuel in the following proportions to generate your power: Goal 32%, Purchased Power 23%, Gas 22%, Oil 10%, Nuclear 13% for the prior 12 months ending December 2007.

DETACH AND RETURN THIS SECTION

MM 02680

BILL # 2 OF 2 GRP 2005

Make checks payable to: Progress Energy Florida, Inc.

**ACCOUNT NUMBER - 75507 75853** 

P.O. BOX 33199 ST. PETERSBURG, FL 33733-8199

TOTAL DUE

**DUE DATE** 

FEB 29 2008

16.95

PLEASE ENTER AMOUNT PAID



APRIL. 2008 ACCOUNT NUMBER

04676 69094

EOXECUSTOMERESERVICEEOR PAYMENT LOCATIONS GALES 1-877-372-8477