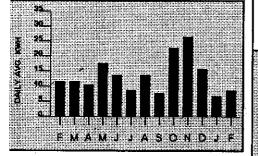

T A POWER OUTAGE 1-800-228-8485

FLORIDA UTILITY CORP

200 HEALTHY HAY

SEBRING

SERVICE ADDRESS 100 CLUB HOUSE LM, MAIN LIFT STATION

DUE DATE FEB 27 2008

TOTAL AMOUNT DUE

39.92

NEXT READ DATE ON OR ABOUT MAR 06 2008 DEPOSIT AMOUNT ON ACCOUNT

100.00

10.62

PIN: 493147337

#### METER READINGS

ÆTER NO. 004920262 (ACTUAL) RESENT 044144 **REVIOUS** (ACTUAL) 043894 ITEFERENCE 000250 **FOTAL KWH** 250 PAYMENTS' RECEIVED AS OF JAN 22 2008

36.55 THANK YOU

GS-1 060 GENERAL SERVICE - NON DEMAND SEC

FL 33876

BILLING PERIOD..01-08-08 TO 02-05-08 28 DAYS CUSTOMER CHARGE

**ENERGY CHARGE** 250 KWH @ 5.55700¢ FUEL CHARGE

13.89 250 KWH @ 4.61100¢ 11.53

\*TOTAL ELECTRIC COST GROSS RECEIPTS TAX SALES TAX ON ELECTRIC

36.04 .92 2.96

TOTAL CURRENT BILL

39.92

TOTAL DUE THIS STATEMENT

\$39.92



ENERGY USE -**8 KHINDAY** DAILY AVG. USE -USE ONE YEAR AGO -12 KHH/DAY MATLY AVE. ELECTRIC DOST - #1,-29

late payment charge of \$5.00 or 1.5%, whichever is greater. Progress Energy utilized fuel in the following proportions to generate your power: Coal 32%, Purchased Power 23%, Gas 22%, Oil 10%, Nuclear 13% for the prior 2 months ending December 2007.

**DETACH AND RETURN THIS SECTION** 

ZP03 06030

Make checks payable to: Progress Energy Florida, Inc.

**ACCOUNT NUMBER - 74528 49050** 

P.O. BOX 33199 ST. PETERSBURG, FL 33733-8199

الباريبال والمارا والمالي الماليا الماليا الماليا الماليات FLORIDA UTILITY CORP 200 HEALTHY WAY SEBRING FL 33876 - 7608

TOTAL DUE

DUE DATE

FEB 27 2008

39.92



FEBRUARY 2008

ACCOUNT NUMBER

67784 36129

FOR CUSTOMER SERVICE OR PAYMENT LOCATIONS CALL 1