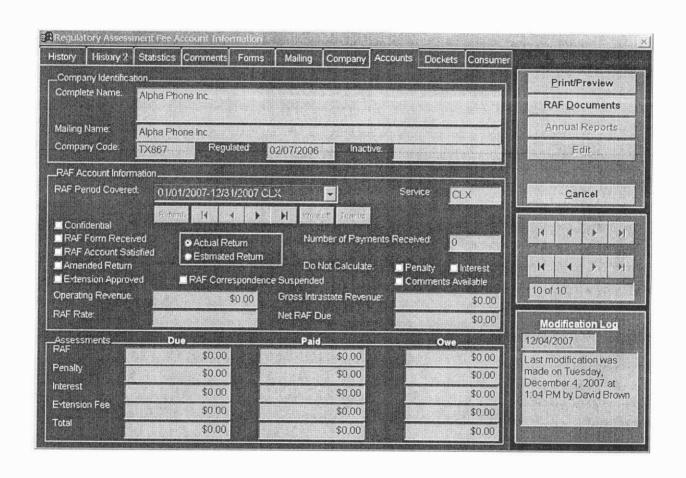

TX867 Alpha

#### Printed on 06/16/2008 at 11:41:06 by PJI

TX867

Company Code: Complete Name: Mailing Name: Certificate No(s):

Alpha Phone Inc. Alpha Phone Inc.

8612 Active

Status: Regulation Date:

02/07/2006

No

Bankruptcy: Company Liaison #1:

Isaac Honig President/CEO 1279 37th Street

Title: Mailing Address:

Brooklyn, NY 11218-1974

1279 37th Street

Physical Location:

Phone: Fax:

Brooklyn, NY 11218-1974

(646) 372-3497 (718) 436-8034

Related Dockets:

050861-TX

Application for certificate to provide competitive local exchange

telecommunications service by Alpha Phone Inc.