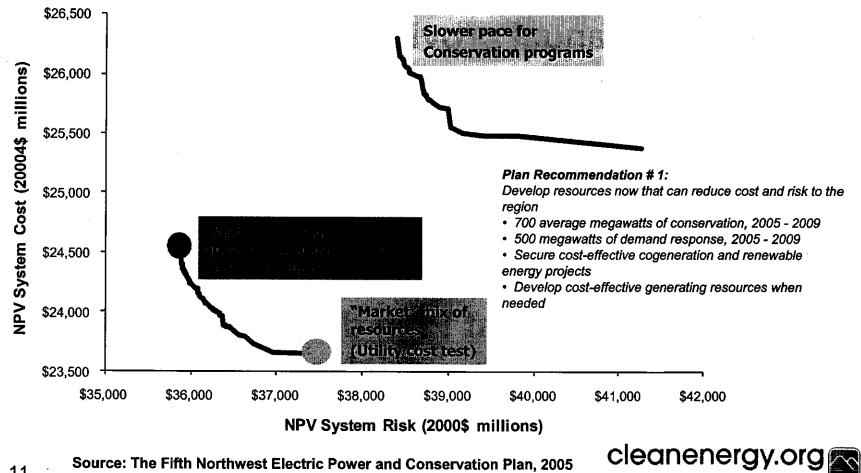

**Issue 1:** Did the Company provide an adequate assessment of the full technical potential of all available demand-side and supply-side conservation and efficiency measures, including demand-side renewable energy systems, pursuant to Section 366.82(3), F.S.?

**Recommendation:** Yes. The seven FEECA utilities and NRDC/SACE (the Collaborative) retained the consulting firm ITRON to perform a technical potential study. The ITRON study identified 58,616 GWhs of annual energy, 14,375 MWs of summer system peak demand, and 8,883 MWs of winter system peak demand as the statewide technical potential of demand-side conservation and energy efficiency measures for Florida. A supply-side technical potential was not calculated.

Agenda for Commission Conference December 1, 2009

| ITEM NO.                              | CASE                                                                                                                                                                           |
|---------------------------------------|--------------------------------------------------------------------------------------------------------------------------------------------------------------------------------|
| 12                                    | Docket No. 080407-EG - Commission review of numeric conservation goals (Florida                                                                                                |
|                                       | Power & Light Company).                                                                                                                                                        |
|                                       | <b>Docket No. 080408-EG</b> – Commission review of numeric conservation goals (Progress Energy Florida, Inc.).                                                                 |
|                                       | <b>Docket No. 080409-EG</b> – Commission review of numeric conservation goals (Tampa                                                                                           |
|                                       | Electric Company).                                                                                                                                                             |
|                                       | Docket No. 080410-EG - Commission review of numeric conservation goals (Gulf                                                                                                   |
|                                       | Power Company).                                                                                                                                                                |
|                                       | Docket No. 080411-EG – Commission review of numeric conservation goals (Florida                                                                                                |
|                                       | Public Utilities Company).                                                                                                                                                     |
|                                       | <b>Docket No. 080412-EG</b> – Commission review of numeric conservation goals (Orlando Utilities Commission).                                                                  |
|                                       | <b>Docket No. 080413-EG</b> – Commission review of numeric conservation goals (JEA).                                                                                           |
|                                       | (Deferred from the November 10, 2009 Commission Conference, Supplemental                                                                                                       |
|                                       | Recommendation filed.)                                                                                                                                                         |
|                                       |                                                                                                                                                                                |
|                                       | (Continued from previous page)                                                                                                                                                 |
|                                       | <b>Issue 2:</b> Did the Company provide an adequate assessment of the achievable potential of                                                                                  |
|                                       | all available demand-side and supply-side conservation and efficiency measures,                                                                                                |
|                                       | including demand-side renewable energy systems?                                                                                                                                |
|                                       | Recommendation: Yes. Each FEECA utility utilized the Technical Potential Study                                                                                                 |
| e e e e e e e e e e e e e e e e e e e | performed by ITRON to develop a statewide achievable potential for energy efficiency                                                                                           |
|                                       | and conservation. In coordination with ITRON, the FEECA utilities disclosed the                                                                                                |
|                                       | necessary information and analysis required by statute.                                                                                                                        |
|                                       | <b>Issue 3:</b> Do the Company's proposed goals adequately reflect the costs and benefits to customers participating in the measure, pursuant to Section 366.82(3)(a), F.S?    |
|                                       | <b><u>Recommendation</u></b> : Yes. The utilities properly used the Participants Test in the                                                                                   |
|                                       | screening of measures in order to determine the costs and benefits to customers that                                                                                           |
|                                       | participate in DSM programs.                                                                                                                                                   |
|                                       | Issue 4: Do the Company's proposed goals adequately reflect the costs and benefits to                                                                                          |
|                                       | the general body of ratepayers as a whole, including utility incentives and participant                                                                                        |
|                                       | pursuant to Section 366.82(3)(b), F.S.?                                                                                                                                        |
|                                       | <b>Recommendation:</b> Yes. Staff believes that the Participants Test, RIM Test, and TRC                                                                                       |
|                                       | Test should all be used to set goals.                                                                                                                                          |
|                                       | <b>Issue 5:</b> Do the Company's proposed goals adequately reflect the costs imposed by state and federal regulations on the emission of greenhouse gases, pursuant to Section |
|                                       | and rederal regulations on the emission of greenhouse gases, pursuant to Section                                                                                               |

**Recommendation:** No. The FEECA utilities, in analyzing DSM measures for this proceeding, went beyond requirements of the statute by including potential  $CO_2$  emission costs. The utilities' projections of potential  $CO_2$  costs varied by over 100 percent, and, therefore, should not be relied upon in this goal setting process.