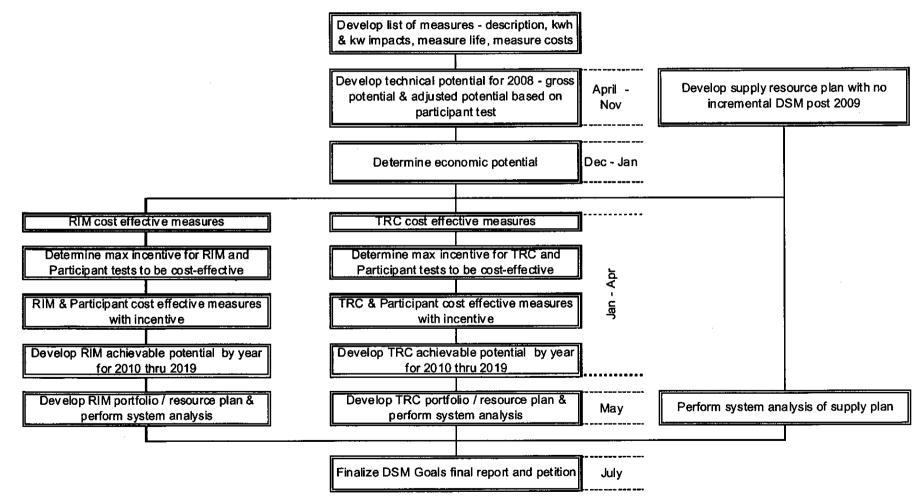

**Issue 1:** Did the Company provide an adequate assessment of the full technical potential of all available demand-side and supply-side conservation and efficiency measures, including demand-side renewable energy systems, pursuant to Section 366.82(3), F.S.?

**Recommendation:** Yes. The seven FEECA utilities and NRDC/SACE (the Collaborative) retained the consulting firm ITRON to perform a technical potential study. The ITRON study identified 58,616 GWhs of annual energy, 14,375 MWs of summer system peak demand, and 8,883 MWs of winter system peak demand as the statewide technical potential of demand-side conservation and energy efficiency measures for Florida. A supply-side technical potential was not calculated.

Agenda for Commission Conference December 1, 2009

| ITEM NO.                              | CASE                                                                                                                                                                           |
|---------------------------------------|--------------------------------------------------------------------------------------------------------------------------------------------------------------------------------|
| 12                                    | Docket No. 080407-EG - Commission review of numeric conservation goals (Florida                                                                                                |
|                                       | Power & Light Company).                                                                                                                                                        |
|                                       | <b>Docket No. 080408-EG</b> – Commission review of numeric conservation goals (Progress Energy Florida, Inc.).                                                                 |
|                                       | <b>Docket No. 080409-EG</b> – Commission review of numeric conservation goals (Tampa                                                                                           |
|                                       | Electric Company).                                                                                                                                                             |
|                                       | Docket No. 080410-EG - Commission review of numeric conservation goals (Gulf                                                                                                   |
|                                       | Power Company).                                                                                                                                                                |
|                                       | Docket No. 080411-EG – Commission review of numeric conservation goals (Florida                                                                                                |
|                                       | Public Utilities Company).                                                                                                                                                     |
|                                       | <b>Docket No. 080412-EG</b> – Commission review of numeric conservation goals (Orlando Utilities Commission).                                                                  |
|                                       | <b>Docket No. 080413-EG</b> – Commission review of numeric conservation goals (JEA).                                                                                           |
|                                       | (Deferred from the November 10, 2009 Commission Conference, Supplemental                                                                                                       |
|                                       | Recommendation filed.)                                                                                                                                                         |
|                                       |                                                                                                                                                                                |
|                                       | (Continued from previous page)                                                                                                                                                 |
|                                       | <b>Issue 2:</b> Did the Company provide an adequate assessment of the achievable potential of                                                                                  |
|                                       | all available demand-side and supply-side conservation and efficiency measures,                                                                                                |
|                                       | including demand-side renewable energy systems?                                                                                                                                |
|                                       | Recommendation: Yes. Each FEECA utility utilized the Technical Potential Study                                                                                                 |
| e e e e e e e e e e e e e e e e e e e | performed by ITRON to develop a statewide achievable potential for energy efficiency                                                                                           |
|                                       | and conservation. In coordination with ITRON, the FEECA utilities disclosed the                                                                                                |
|                                       | necessary information and analysis required by statute.                                                                                                                        |
|                                       | <b>Issue 3:</b> Do the Company's proposed goals adequately reflect the costs and benefits to customers participating in the measure, pursuant to Section 366.82(3)(a), F.S?    |
|                                       | <b><u>Recommendation</u></b> : Yes. The utilities properly used the Participants Test in the                                                                                   |
|                                       | screening of measures in order to determine the costs and benefits to customers that                                                                                           |
|                                       | participate in DSM programs.                                                                                                                                                   |
|                                       | Issue 4: Do the Company's proposed goals adequately reflect the costs and benefits to                                                                                          |
|                                       | the general body of ratepayers as a whole, including utility incentives and participant                                                                                        |
|                                       | pursuant to Section 366.82(3)(b), F.S.?                                                                                                                                        |
|                                       | <b>Recommendation:</b> Yes. Staff believes that the Participants Test, RIM Test, and TRC                                                                                       |
|                                       | Test should all be used to set goals.                                                                                                                                          |
|                                       | <b>Issue 5:</b> Do the Company's proposed goals adequately reflect the costs imposed by state and federal regulations on the emission of greenhouse gases, pursuant to Section |
|                                       | and rederal regulations on the emission of greenhouse gases, pursuant to Section                                                                                               |

**Issue 8:** What cost-effectiveness test or tests should the Commission use to set goals, pursuant to Section 366.82, F.S.?

**Recommendation:** As discussed in Issue 4, staff believes that the Participants Test, RIM Test, and TRC Test should all be used to set goals.

**Issue 9:** What residential summer and winter megawatt (MW) and annual Gigawatt-hour (GWh) goals should be established for the period 2010-2019?

**Recommendation:** The Commission should reject the residential goals proposed by the utilities, NRDC/SACE, FSC, and GDS for the various reasons discussed below. Staff recommends that residential goals be approved based on the FEECA utilities continuing to offer their existing programs consistent with their 2009 Ten-Year Site Plans and existing programs. In addition, the utilities should be required to expand their educational programs to include measures that failed the two-year payback screening and measures offering significant savings potential that passed the TRC Test, but failed the RIM Test.

**Issue 10:** What commercial/industrial summer and winter megawatt (MW) and annual Gigawatt hour (GWh) goals should be established for the period 2010-2019?

**Recommendation:** The Commission should reject the commercial/industrial goals proposed by the utilities, NRDC/SACE, FSC, and GDS for the various reasons discussed below. Staff recommends that commercial/industrial goals be approved based on the FEECA utilities continuing to offer their existing programs consistent with previous filings in the Ten-Year Site Plan and power plant need determinations. In addition, the utilities should be required to expand their educational programs to include measures that failed the two-year payback screening and measures offering significant saving potential that passed the TRC Test, but failed the RIM Test.