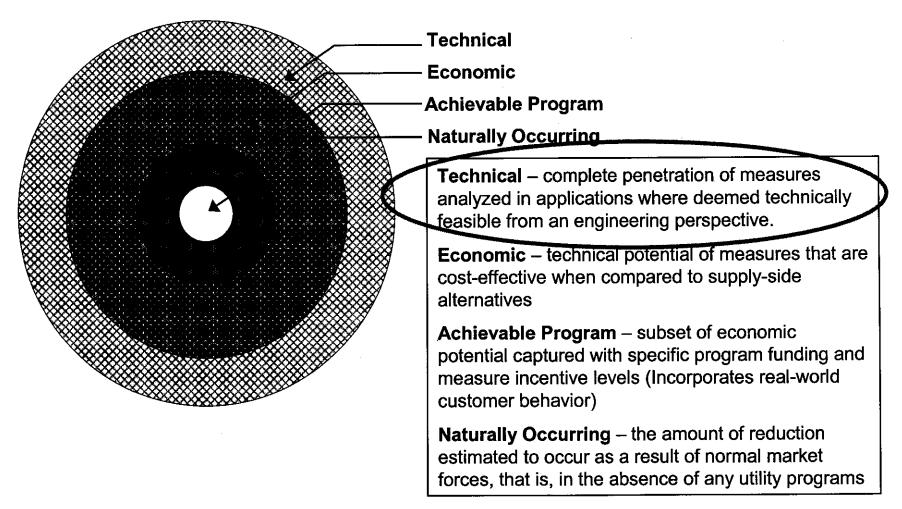

**Issue 1:** Did the Company provide an adequate assessment of the full technical potential of all available demand-side and supply-side conservation and efficiency measures, including demand-side renewable energy systems, pursuant to Section 366.82(3), F.S.?

**Recommendation:** Yes. The seven FEECA utilities and NRDC/SACE (the Collaborative) retained the consulting firm ITRON to perform a technical potential study. The ITRON study identified 58,616 GWhs of annual energy, 14,375 MWs of summer system peak demand, and 8,883 MWs of winter system peak demand as the statewide technical potential of demand-side conservation and energy efficiency measures for Florida. A supply-side technical potential was not calculated.