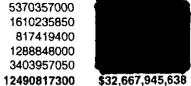

| 11300         |                 |
| /o Interocean Coal Sales | Daniel (Gulf 50%) | 117,168         | 11000         |                 |
| // Oxbow Carbon          | Daniel (Gulf 50%) | 290,937         | 11700         |                 |
| Weighted Average Price   | Daniel (Gulf 50%) |                 |               | \$2.615         |

|                | ' /              |
|----------------|------------------|
|                | B                |
| Quantity (BTU) | Cost             |
| 9313320000     |                  |
| 931717800      |                  |
| 583283000      |                  |
| 9693528000     |                  |
| 6432026600     |                  |
| 7495677000     |                  |
| 34449552400    | \$78,822,664,204 |
| 5370357000     |                  |



### **Gulf Spot Coal Supplies**

| Supplier                  | Plant             | Quantity (tons) | Heating Value | Price S/MMBTU) |
|---------------------------|-------------------|-----------------|---------------|----------------|
| 12 Interocean Coal Sales  | Crist & Smith     | 623,801         | 11500         |                |
| 13 Giencore LTD           | Crist & Smith     | 134,590         | 11700         |                |
| 14 Glencore LTD           | Crist & Smith     | 143,242         | 11800         |                |
| 5 Mississippi Power       | Crist & Smith     | 79,932          | 11300         |                |
| I(, Arch Coat Sales       | Crist & Smith     | 9,862           | 11800         |                |
| Weighted Average Price    | Crist & Smith     |