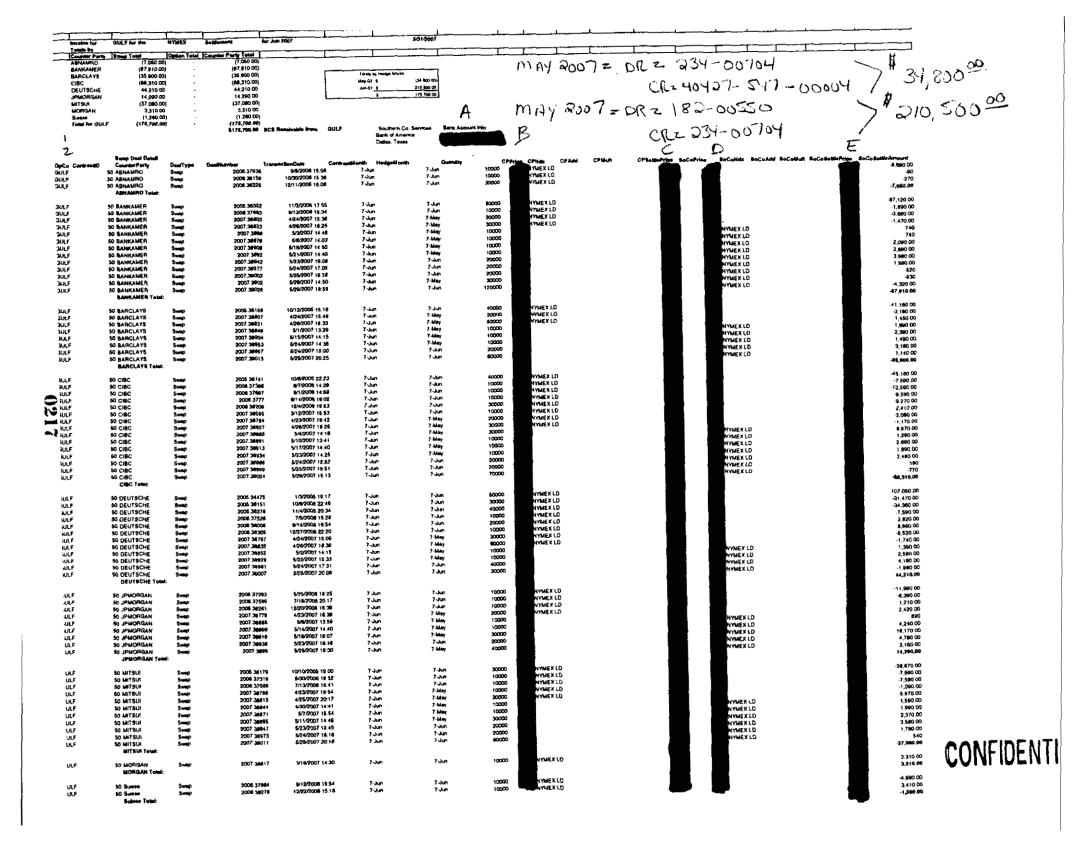

#### EXHIBIT "A"

Provided to the Commission Clerk

under separate cover as confidential information

EXHIBIT "B"

------

.

| Invoice for    | GULF for the | NYMEX        | Settlement          | for Dec 2007        |                     | 11/29/2007                                                |                   |
|----------------|--------------|--------------|---------------------|---------------------|---------------------|-----------------------------------------------------------|-------------------|
| Totals by      |              |              |                     |                     |                     |                                                           |                   |
| Counter Party  | Swap Total   | Option Total | Counter Party Total |                     |                     |                                                           |                   |
| ABNAMRO        | -30,910.00   | C            | -30,910.00          |                     |                     |                                                           |                   |
| BANKAMER       | -14,670.00   | C            | -14,670.00          |                     |                     |                                                           |                   |
| BARCLAYS       | -121,970.00  | C            | .121,970.00         |                     | Totais by Hedge Mor | ith]                                                      |                   |
| CIBC           | -167,920.00  | (            | ) -167,920.00       |                     | 7-Nov               | (\$18,600.00)                                             |                   |
| DEUTSCHE       | -59,730.00   | (            | -59,730.00          |                     | 7-Dec               | \$484,500.00                                              |                   |
| JPMORGAN       | -39,560.00   | (            | -39,560.00          |                     |                     | \$465,900.00                                              |                   |
| MITSUI         | -9,930.00    | (            | ) -9,930.00         |                     |                     |                                                           |                   |
| MORGAN         | -16,540.00   | (            | 0 -16,540.00        |                     |                     |                                                           | $\Delta$          |
| Suisse         | -4,670.00    | (            | -4,670.00           |                     |                     |                                                           | 17                |
| Total for GULF | -465,900.00  |              | -465,900.00         |                     |                     |                                                           |                   |
|                |              |              | \$465,900.00        |                     |                     | Southern Co. Services<br>Bank of America<br>Dallas, Texas | Bank Account Info |
| 4              | DEC 2007     | = 0          | •                   | 27-547-1<br>32-0055 | •                   | 7 484,50                                                  | 00,00             |

~

.

| <u> </u>                 |                               | <u> </u>                                                                             |                               | I                                       | I                            |                                          |                   | <u> </u>     | · · · · · · · · · · · · · · · · · · · | T      |               | <u>I</u> I.                | I., I.,                     | - <u>T</u>                 |
|--------------------------|-------------------------------|--------------------------------------------------------------------------------------|-------------------------------|-----------------------------------------|------------------------------|------------------------------------------|-------------------|--------------|---------------------------------------|--------|---------------|----------------------------|-----------------------------|----------------------------|
| teroica for<br>Tatale by | GULF SI BH                    | NYMEX                                                                                | Retiement                     | fer Des 2607                            |                              | 11/24/2007                               |                   | -            |                                       |        |               |                            |                             |                            |
| Counter Parts            | jemen Totel.<br>10 \$10 00    | Option Total                                                                         | Counter Party Total           | L                                       | 1                            |                                          |                   |              |                                       | I      |               |                            |                             | 1                          |
| BANKAMER                 | -14,670 0                     | D                                                                                    | 9 14 670 00                   | 1                                       |                              |                                          |                   |              |                                       |        |               |                            |                             |                            |
| BARCLAYS<br>CHIC         | 121.070 00                    |                                                                                      | 0 121,878.00<br>6 167 820 00  |                                         | Totals by Hudge Mor<br>7-Nov | 15 16 600 OU1                            |                   |              |                                       |        |               |                            |                             |                            |
| DEUTSCHE                 | - 16/ 820 00<br>- 50 7 30 0   |                                                                                      | 0 -167 B20 CU<br>0 -58,730 CO |                                         | 7 0=0                        | \$464,500.00                             |                   |              |                                       |        |               |                            |                             |                            |
| JANORIGAN                | 39,580 0                      | 0                                                                                    | 0 - 39.560 00                 |                                         |                              | \$465,400 Qu                             |                   |              |                                       |        |               |                            |                             |                            |
| MITSU                    | 9,930 0                       | 0                                                                                    | 0 0 0000                      |                                         |                              |                                          | A                 | ~            |                                       |        |               |                            |                             |                            |
| MORGAN<br>Summe          | - 16,540 0<br>- 1 670 0       | 0                                                                                    | 0 -16,540.00                  | )<br>)                                  |                              |                                          | 1 \               | B            |                                       |        |               |                            |                             |                            |
| Total for GUI            | .F -451,808.M                 | 0                                                                                    | 0 -448,000.00                 | 1                                       | _                            |                                          | _                 |              |                                       |        |               | <b>C</b>                   |                             |                            |
|                          |                               |                                                                                      | 8465,849.06                   | <b>SCE Receivable from</b>              | GULF                         | Southern Co. Services<br>Bank of America | Sant Account Inte |              |                                       |        | (             | $\mathcal{D}$              |                             | -                          |
| 2                        |                               |                                                                                      |                               |                                         |                              | Colley, Types                            |                   |              |                                       |        |               | -                          |                             | E                          |
|                          | Swap Dagi Detall              |                                                                                      |                               |                                         |                              |                                          |                   | -            |                                       |        |               |                            |                             |                            |
| lpCa ContractiO          | CounterParty                  | DealType                                                                             | Down Hausenhaire              | TrenanstanDate                          | Cantras Menth                | ******                                   |                   | CPPring_ CPN |                                       | CPMult | CPEarlisPrice | BeCallins _BaCallin BeCall | aid BaCalifut BaCalentaPric | s BoCoffortieAmount        |
| ÁJLF<br>AULF             | 50 ABNAMRO<br>50 ABNAMRO      | Swep                                                                                 | 2004 38045                    |                                         |                              | 7 Dec<br>7 Dec                           | 1000              |              | EKLD<br>Exld                          |        |               |                            |                             | 15 970 00                  |
|                          | ADMAMINO Total:               | Swep                                                                                 | 2007 39643                    | 1 10/2007 11 2                          | / / UK                       | 7-( <b>)</b> =0                          | 2000              |              | EALD                                  |        |               |                            |                             | - 14 540 00<br>- 36,819.90 |
|                          |                               |                                                                                      |                               |                                         |                              |                                          |                   |              |                                       |        |               |                            |                             |                            |
| iulf<br>iulf             | SO BANKAMER<br>SU BANKAMER    | 5wap<br>Court                                                                        | 2006 37082<br>2008 3794       |                                         |                              | 7-Dec<br>7-Dec                           | 1000              |              | EXLD<br>EXLD                          |        |               |                            |                             | 42,470,00                  |
| iu.r<br>iu.f             | 50 BANKAMER                   | Smap<br>Smap                                                                         | 2002 3744                     |                                         |                              | 7 - UNIX<br>7 Nov                        |                   |              | ENLO                                  |        |               | NYME K L D                 |                             | -32.870.00                 |
| HULF .                   | SO HANKAWER                   | 5eup                                                                                 | 2007.39934                    | 11/15/2007 14 58                        | 6 7-Dec                      | 7-Pick                                   | 2000              |              |                                       |        |               | NYMEK LD                   |                             | 12 740 00                  |
| u.f                      | SO BANKAMER<br>SO BANKAMER    | Gerap<br>Sanap                                                                       | 2007 38975                    |                                         |                              | 7-Dec<br>7-Nex                           | 2000              |              |                                       |        |               | NYMER LD                   |                             | 30,420,00<br>9,040,00      |
| ut.r                     | EAVICABLE Total:              | 2 map                                                                                | 100 June                      |                                         |                              |                                          | 1000              | ~            |                                       |        |               |                            |                             | -14,870.00                 |
|                          | SO BARCLAYS                   | 6                                                                                    |                               | 5/17/2006 21 20                         | 0 7-Dec                      | 7 Geo                                    | 1000              |              | Exio                                  |        |               |                            | 1                           |                            |
| ULF<br>111 F             | 50 BARCLAYS                   | Swep<br>Swep                                                                         | 2006-3716<br>2006-37663       |                                         |                              | 7 Geo<br>7 Dec                           |                   |              | EXLO<br>EXLD                          |        |               |                            |                             | 40,970,00<br>-27,4/0.00    |
| LEF                      | SO BARLLAYS                   | Swep                                                                                 | 2007 30204                    | 7/12/2007 18 0                          | 4 7-Dec                      | 7 Dec                                    | 2000              | IO NYM       | EXLD                                  |        |               |                            |                             | 20 840 00                  |
| LL F                     | 50 BARCLAYS                   | Swap                                                                                 | 2007 30470                    | eren eren eren eren eren eren eren eren | 1 7-Dec                      | 7-Dec                                    |                   |              | EXLD                                  |        |               |                            |                             | 18.340 00                  |
| ULF<br>ILF               | 50 BARCLAYS<br>50 BARCLAYS    | Swap<br>Swap                                                                         | 2007 39851<br>2007 36951      | 10/25/2007 He Li<br>11/10/2007 14 50    | 7 7-Dec<br>9 7-Dec           | 7-Nov<br>7-Nov                           | 14000             |              | ExuD                                  |        |               | NYMEX LO                   |                             | -62,580.00<br>3 676.00     |
| il M. F                  | 50 BARCLAYS                   | 6wep                                                                                 | 2007 39434                    | 11/10/2007 14 55                        | 5. 2Daac                     | T-Pica                                   | 2000              | ю 🛛          |                                       |        |               | NYMEX LO                   |                             | 15,040 00                  |
| BULF                     | SD BARCLAYS<br>BARCLAYS Tales | Swep                                                                                 | 2007 3996                     | 1 U202007 17 4                          | 3 7-Dec                      | 7-D <b>u</b>                             | -                 | •            |                                       |        |               | NYMEXLO                    |                             | 10,420,00                  |
|                          |                               |                                                                                      |                               |                                         |                              |                                          |                   |              |                                       |        |               |                            |                             |                            |
| aur                      | 50 CIOC                       | Swap                                                                                 | 2006 37134                    | 5/3/2006 13 5                           | 2 7.Out                      | 7 Dec                                    | 1004              | 20 NYM       | EXLO                                  |        |               |                            |                             | 40 870 00                  |
| HLF<br>HIF               | 50 CIBC<br>50 CIBC            | Gerap                                                                                | 2006 38290<br>2007 38210      |                                         |                              | 7-0m<br>7-0m                             | 2000              | 10 N/N       | EXLD                                  |        |               |                            |                             | -22 940 00                 |
| art.                     | 50 CIBC                       | 5440                                                                                 | 2007 38643                    |                                         | 5 7 Dec                      | 7-0-0                                    | 2000              | 10 NYM       | ENLO                                  | •      |               |                            |                             | 5 540 00                   |
| <b>ULF</b>               | 50 C-IBC                      | Seean                                                                                | 2007 3664                     | E E0/24/2007 18 1-                      |                              | 7-14m                                    |                   |              | EJ LO                                 |        |               |                            |                             | -24 350 00                 |
| an, F<br>SULF            | 50 CABC<br>50 CABC            | Seenage<br>Summer                                                                    | 2007 3006<br>2007 3686        | 2 10/25/2007 16.3<br>8 11/5/2007 14 4   |                              | 7-21an<br>7 Nos                          |                   |              | EXLD                                  |        |               | NYMEX LD                   |                             | 120 406 00<br>8,720 00     |
| KA F                     | Se CIBC                       | Блар<br>Блар<br>Блар<br>Блар<br>Влар<br>Блар<br>Snap<br>Snap<br>Блар<br>Блар<br>Блар | 2007 39921                    | 5 11/162007144                          | 7 7-Dec                      | 7-No.                                    |                   |              |                                       |        |               | NYMEXLD                    |                             | 7,670.00                   |
| SEQ. F                   | 60 CIBC                       | Swap                                                                                 | 2007 3994                     | 0 11/26/2007 15 2                       | s ⊺0ec                       | 7 No.                                    | 2002              | × .          |                                       |        |               | NYMEX LO                   |                             | 13 340 00                  |
| JULF                     | SO CIBC<br>CIBC Total:        | 6-map                                                                                | 2007 3996                     | 11/26/2007 21 1                         | 0 7-Dec                      | 7-Dec                                    | 600               |              |                                       |        |               | NYMEXLD                    |                             | 29 620 00                  |
|                          |                               |                                                                                      |                               |                                         |                              |                                          |                   |              |                                       |        |               |                            |                             |                            |
| GAL F                    | 60 DELITSCHE<br>50 DELITSCHE  | Seeap                                                                                | 2006 37165                    |                                         |                              | 7-Dec<br>7 Dec                           |                   | NYM          | HEXLD<br>HEXLD                        |        |               |                            |                             | 39,270.00                  |
| SULF<br>SLLF             | SCI DELITSCHE                 | Swap<br>Swap                                                                         | 2006 080<br>2007 3924         |                                         |                              | 7-046                                    |                   |              | EXLD                                  |        | 1             |                            |                             | -22 973 00                 |
| HA.F                     | Su DEUTSCHE                   | Samp                                                                                 | 2007 3990                     | 11/7/2007 15 0                          | 7 7-Dec                      | 7 No.                                    |                   |              |                                       |        |               | NYMEXLD                    |                             | \$ 170.00                  |
| SLAF<br>MAF              | SO DELITSCHE<br>SO DEUTSCHE   | Swap<br>Swap                                                                         | 2007 3893<br>2007 3898        | 4 (1/16/2007 15 v<br>4 (1/26/2007 21 2  |                              | 7-Mai<br>7-Mai                           |                   |              |                                       |        |               | MARK TD                    |                             | 17, H60 00<br>3 120 00     |
| and r                    | DEUTSCHE Total:               | and a                                                                                | 2007 3000                     | 10202007212                             | 3 104                        |                                          |                   | ~            |                                       |        | 1             | 1=Ex L0                    |                             | -48,730 00                 |
|                          |                               |                                                                                      |                               |                                         |                              |                                          |                   |              |                                       |        |               |                            |                             |                            |
| GINE<br>Ski F            | 50 JPMORGAN<br>10 JPMORGAN    | 5 map<br>Securp                                                                      | 2008 3682                     |                                         | 0 7-Dec<br>0 7-Dec           |                                          | : 100             |              | IEX LO<br>IEX LO                      |        |               |                            |                             | -24,970.00                 |
| MAF                      | SU JPMORGAN                   | Swap                                                                                 | 2007 3821                     | Z W2W2007 21 2                          | 6 7-Dec                      | 7 De                                     | : 1 <b>0</b> 00   | 00 N71       | HEX LO                                |        |               |                            |                             | -13.470.00                 |
| GULF                     | 50 JPMORGAN                   | Swep                                                                                 | 2007 3445                     |                                         | 8 7-Dec                      | 7-Dw<br>7 Dw                             |                   |              | IEX LO<br>IEX LO                      |        |               |                            |                             | 9,740.00                   |
| GULF<br>GULF             | 50 JFMORGAN<br>50 JFMORGAN    | Swap<br>Swap                                                                         | 2007 3666<br>2007 3666        |                                         |                              | 7 Des<br>7 Des                           |                   |              | IEX LO                                |        |               |                            |                             | 5.020 04<br>-3 910 00      |
| AJI F                    | SO JPHIORIGAN                 | Smap                                                                                 | 2007 3867                     | e 11/6/2007 14 0                        | 4 7-D=c                      | 7 No                                     | 1000              | DO           |                                       |        |               | NYME X LD                  |                             | ¥1,470.0                   |
| RULF                     | SO JPMORGAN                   | Swep                                                                                 | 2007 3001                     | 7 11/12/2007 15 0                       | 2 7-Dec                      | 7 No                                     |                   |              |                                       |        |               | NYMEX LD                   |                             | 5 570 0                    |
| ALUF<br>GULF             | 60 JPMORGAN<br>50 JPMORGAN    | 5×40                                                                                 | 2007 389<br>2007 3996         | 6 11/21/2007 15 0<br>4 11/27/2007 16 1  | 6 7-Dec<br>/ 7-Dec           | 7 No<br>7-De                             | / /000            |              |                                       |        |               | NYMEX LO                   |                             | 23.700 0<br>7 340 0        |
|                          | JPISORGAN Total:              |                                                                                      |                               |                                         |                              |                                          |                   |              |                                       |        |               |                            |                             | -30,600.00                 |
| a 1 F                    | 60 MITSIN                     | E                                                                                    | 2008-3681                     | 2 2/14/2008 17 0                        | 4 7-Dac                      | 7-De                                     | . 100             |              | eFxic.                                |        |               |                            |                             |                            |
| սեր<br>ԱԼԲ               | 60 MITSU                      | 5њар<br>5њар                                                                         | 2004 3681                     |                                         | n. r⊡nac<br>5 7Daac          | 7 Dei                                    | 1001              | NVN          | EXLD                                  |        |               |                            |                             | 27 220 0<br>-28 870 0      |
| sia €                    | SO MITSU                      | Swep                                                                                 | 2006 3626                     | 1 12/22/2006 17 0                       |                              | 7-De                                     |                   |              | EXID                                  |        |               |                            |                             | 11 870 0                   |
| ill.F<br>III.F           | 50 MITSLU<br>50 MITSLU        | Smap<br>Smap                                                                         | 2007 3819<br>2007 3996        | 6 6/26/2007 20 3<br>3 11/2/2017 14 3    | 6 7-Dec<br>6 7 Dec           | 7 Dei<br>7-No                            | 1900<br>V 3000    |              | iex ld                                |        |               | NYMEX LD                   |                             | -15 276 0<br>38.610 0      |
| iu, F                    | SQ MATINA                     | бынар                                                                                | 2007 3862                     | 1 1/13/2007 14 5                        | 4 7-Dec                      | 7-No                                     | r 100             |              |                                       |        |               | WWWEXLD                    |                             | 6270.0                     |
| ALL F                    | SI MITSUI<br>MITSUI Tour      | Swep                                                                                 | 2007 3697                     | t 11/26/2007 21 2                       | 7 7 Dec                      | 7-04                                     | 400               | 00           |                                       |        |               | NYMEXLD                    |                             | 30 420 0                   |
|                          | INTIGUI Total"                |                                                                                      |                               |                                         |                              |                                          |                   |              |                                       |        | ļ             |                            |                             | -0,620.04                  |
| iul F                    | SO MORGAN                     | Swap                                                                                 | 2007 2024                     | \$ 7/26/2007 17 2                       | ni 70nc                      | 7-Oe                                     | . 200             | 00 NYA       | EXLO                                  |        |               |                            |                             | 18 540 00                  |
|                          | MORGAN Total:                 |                                                                                      |                               |                                         |                              |                                          |                   |              |                                       |        |               |                            |                             | +10,840.00                 |
| it n F                   | 50 Summe                      | Swep                                                                                 | 2008 3727                     | 3 5/24/2004 20 V                        | 3 7 Ouc                      | 7 De                                     |                   |              | IEX LO                                |        |               |                            |                             | 36 470 0                   |
| ILL F<br>JULF            | 50 Summe<br>50 Summe          | Swap<br>Swap                                                                         | 2008 3821                     | 3 (2/5/2006 16 3                        | 6 70 ac<br>1 70 ac           | T-On<br>⊁-On                             | . 200             | 00 NYA       | IEN LO<br>IEX LO                      |        |               |                            |                             | -34,940 0<br>11 740 0      |
| ANCE.                    | 50 livelae<br>50 livelae      | Seap                                                                                 | 2007 3667                     | 5 10/31/2b/07 14 1                      | 4 7 Dec                      | 7-fia                                    | r 100             | 00           |                                       |        |               | NYMEXID                    |                             | 8 370 0                    |
| ARF                      | 50 Summe                      | Swap                                                                                 | 2007 3991                     | 3 (1/9/2007 14 5                        | a F.Dac                      | 7-Na                                     | 100£ v            | 00           |                                       |        |               | NYMEXLO                    | -                           | 17 760 00                  |
| CULF                     | 50 Sumar                      | Swap                                                                                 | 2007 3094                     |                                         |                              | 7 No<br>7-De                             |                   |              |                                       |        |               | NYMEXLO                    |                             | 7.640.00                   |
| GULF                     | 50 Sumée<br>Buinne Tutal:     | Swap                                                                                 | 2007 4000                     | 11/24/2007 15 3                         | s /≏0460                     | /0                                       |                   | ~ _          |                                       |        |               | NYMEXLO                    |                             | 47 /10 00                  |
|                          |                               |                                                                                      |                               |                                         |                              |                                          |                   |              |                                       |        |               | •                          |                             |                            |
|                          |                               |                                                                                      |                               |                                         |                              |                                          |                   |              |                                       |        |               |                            |                             |                            |