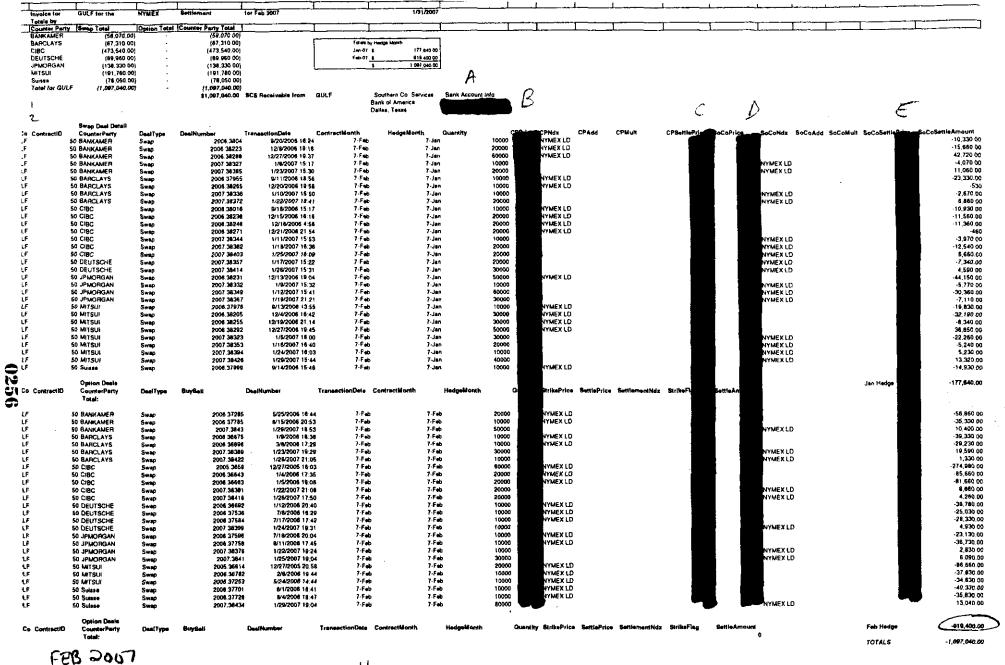

~

.

| <u> </u>                 |                               | <u> </u>                                                                             |                               | I                                       | I                            |                                          |                   | <u> </u>     | · · · · · · · · · · · · · · · · · · · | T      |               | <u>I</u> I.                | I., I.,                     | - <u>T</u>                 |
|--------------------------|-------------------------------|--------------------------------------------------------------------------------------|-------------------------------|-----------------------------------------|------------------------------|------------------------------------------|-------------------|--------------|---------------------------------------|--------|---------------|----------------------------|-----------------------------|----------------------------|
| teroica for<br>Tatale by | GULF SI BH                    | NYMEX                                                                                | Retiement                     | fer Des 2607                            |                              | 11/24/2007                               |                   | -            |                                       |        |               |                            |                             |                            |
| Counter Parts            | jemen Totel.<br>10 \$10 00    | Option Total                                                                         | Counter Party Total           | L                                       | 1                            |                                          |                   |              |                                       | I      |               |                            |                             | 1                          |
| BANKAMER                 | -14,670 0                     | D                                                                                    | 9 14 670 00                   | 1                                       |                              |                                          |                   |              |                                       |        |               |                            |                             |                            |
| BARCLAYS<br>CHIC         | 121.070 00                    |                                                                                      | 0 121,878.00<br>6 167 820 00  |                                         | Totals by Hudge Mor<br>7-Nov | 15 16 600 OU1                            |                   |              |                                       |        |               |                            |                             |                            |
| DEUTSCHE                 | - 16/ 820 00<br>- 50 7 30 0   |                                                                                      | 0 -167 B20 CU<br>0 -58,730 CO |                                         | 7 0=0                        | \$464,500.00                             |                   |              |                                       |        |               |                            |                             |                            |
| JANORIGAN                | 39,580 0                      | 0                                                                                    | 0 - 39.560 00                 |                                         |                              | \$465,400 Qu                             |                   |              |                                       |        |               |                            |                             |                            |
| MITSU                    | 9,930 0                       | 0                                                                                    | 0 0 0000                      |                                         |                              |                                          | A                 | ~            |                                       |        |               |                            |                             |                            |
| MORGAN<br>Summe          | - 16,540 0<br>- 1 670 0       | 0                                                                                    | 0 -16,540.00                  | )<br>)                                  |                              |                                          | 1 \               | B            |                                       |        |               |                            |                             |                            |
| Total for GUI            | .F -451,808.M                 | 0                                                                                    | 0 -448,000.00                 | 1                                       | _                            |                                          | _                 |              |                                       |        |               | <b>C</b>                   |                             |                            |
|                          |                               |                                                                                      | 8465,849.06                   | <b>SCE Receivable from</b>              | GULF                         | Southern Co. Services<br>Bank of America | Sant Account Inte |              |                                       |        | (             | $\mathcal{D}$              |                             | -                          |
| 2                        |                               |                                                                                      |                               |                                         |                              | Colley, Types                            |                   |              |                                       |        |               | -                          |                             | E                          |
|                          | Swap Dagi Detall              |                                                                                      |                               |                                         |                              |                                          |                   | -            |                                       |        |               |                            |                             |                            |
| lpCa ContractiO          | CounterParty                  | DealType                                                                             | Down Hausenhaire              | TrenanstanDate                          | Cantras Menth                | ******                                   |                   | CPPring_ CPN |                                       | CPMult | CPEarlisPrice | BeCallins _BaCallin BeCall | aid BaCalifut BaCalentaPric | s BoCoffortieAmount        |
| ÁJLF<br>AULF             | 50 ABNAMRO<br>50 ABNAMRO      | Swep                                                                                 | 2004 38045                    |                                         |                              | 7 Dec<br>7 Dec                           | 1000              |              | EKLD<br>Exld                          |        |               |                            |                             | 15 970 00                  |
|                          | ADMAMINO Total:               | Swep                                                                                 | 2007 39643                    | 1 10/2007 11 2                          | / / UK                       | 7-( <b>)</b> =0                          | 2000              |              | EALD                                  |        |               |                            |                             | - 14 540 00<br>- 36,819.90 |
|                          |                               |                                                                                      |                               |                                         |                              |                                          |                   |              |                                       |        |               |                            |                             |                            |
| iulf<br>iulf             | SO BANKAMER<br>SU BANKAMER    | 5wap<br>Court                                                                        | 2006 37082<br>2008 3794       |                                         |                              | 7-Dec<br>7-Dec                           | 1000              |              | EXLD<br>EXLD                          |        |               |                            |                             | 42,470,00                  |
| iu.r<br>iu.f             | 50 BANKAMER                   | Smap<br>Smap                                                                         | 2002 3744                     |                                         |                              | 7 - UNIX<br>7 Nov                        |                   |              | ENLO                                  |        |               | NYME K L D                 |                             | -32.870.00                 |
| HULF .                   | SO HANKAWER                   | 5eup                                                                                 | 2007.39934                    | 11/15/2007 14 58                        | 6 7-Dec                      | 7-Pick                                   | 2000              |              |                                       |        |               | NYMEK LD                   |                             | 12 740 00                  |
| u.f                      | SO BANKAMER<br>SO BANKAMER    | Gerap<br>Sanap                                                                       | 2007 38975                    |                                         |                              | 7-Dec<br>7-Nex                           | 2000              |              |                                       |        |               | NYMER LD                   |                             | 30,420,00<br>9,040,00      |
| ut.r                     | EAVICABLE Total:              | 2 map                                                                                | 100 June                      |                                         |                              |                                          | 1000              | ~            |                                       |        |               |                            |                             | -14,870.00                 |
|                          | SO BARCLAYS                   | 6                                                                                    |                               | 5/17/2006 21 20                         | 0 7-Dec                      | 7 Geo                                    | 1000              |              | Exio                                  |        |               |                            | 1                           |                            |
| ULF<br>111 F             | 50 BARCLAYS                   | Swep<br>Swep                                                                         | 2006-3716<br>2006-37663       |                                         |                              | 7 Geo<br>7 Dec                           |                   |              | EXLO<br>EXLD                          |        |               |                            |                             | 40,970,00<br>-27,4/0.00    |
| LEF                      | SO BARLLAYS                   | Swep                                                                                 | 2007 30204                    | 7/12/2007 18 0                          | 4 7-Dec                      | 7 Dec                                    | 2000              | IO NYM       | EXLD                                  |        |               |                            |                             | 20 840 00                  |
| LL F                     | 50 BARCLAYS                   | Swap                                                                                 | 2007 30470                    | eren eren eren eren eren eren eren eren | 1 7-Dec                      | 7-Dec                                    |                   |              | EXLD                                  |        |               |                            |                             | 18.340 00                  |
| ULF<br>ILF               | 50 BARCLAYS<br>50 BARCLAYS    | Swap<br>Swap                                                                         | 2007 39851<br>2007 36951      | 10/25/2007 He Li<br>11/10/2007 14 50    | 7 7-Dec<br>9 7-Dec           | 7-Nov<br>7-Nov                           | 14000             |              | ExuD                                  |        |               | NYMEX LO                   |                             | -62,580.00<br>3 676.00     |
| il M. F                  | 50 BARCLAYS                   | 6wep                                                                                 | 2007 39434                    | 11/10/2007 14 55                        | 5. 2Daac                     | T-Pica                                   | 2000              | ю 🛛          |                                       |        |               | NYMEX LO                   |                             | 15,040 00                  |
| BULF                     | SD BARCLAYS<br>BARCLAYS Tales | Swep                                                                                 | 2007 3996                     | 1 U202007 17 4                          | 3 7-Dec                      | 7-D <b>u</b>                             | -                 | •            |                                       |        |               | NYMEXLO                    |                             | 10,420,00                  |
|                          |                               |                                                                                      |                               |                                         |                              |                                          |                   |              |                                       |        |               |                            |                             |                            |
| aur                      | 50 CIOC                       | Swap                                                                                 | 2006 37134                    | 5/3/2006 13 5                           | 2 7.Out                      | 7 Dec                                    | 1004              | 20 NYM       | EXLO                                  |        |               |                            |                             | 40 870 00                  |
| HLF<br>HIF               | 50 CIBC<br>50 CIBC            | Gerap                                                                                | 2006 38290<br>2007 38210      |                                         |                              | 7-0m<br>7-0m                             | 2000              | 10 N/N       | EXLD                                  |        |               |                            |                             | -22 940 00                 |
| art.                     | 50 CIBC                       | 5440                                                                                 | 2007 38643                    |                                         | 5 7 Dec                      | 7-0-0                                    | 2000              | 10 NYM       | ENLO                                  | •      |               |                            |                             | 5 540 00                   |
| <b>ULF</b>               | 50 C-IBC                      | Seean                                                                                | 2007 3664                     | E E0/24/2007 18 1-                      |                              | 7-14m                                    |                   |              | EJ LO                                 |        |               |                            |                             | -24 350 00                 |
| an, F<br>SULF            | 50 CABC<br>50 CABC            | Seenage<br>Summer                                                                    | 2007 3006<br>2007 3686        | 2 10/25/2007 16.3<br>8 11/5/2007 14 4   |                              | 7-21an<br>7 Nos                          |                   |              | EXLD                                  |        |               | NYMEX LD                   |                             | 120 406 00<br>8,720 00     |
| KA F                     | Se CIBC                       | Блар<br>Блар<br>Блар<br>Блар<br>Влар<br>Блар<br>Snap<br>Snap<br>Блар<br>Блар<br>Блар | 2007 39921                    | 5 11/162007144                          | 7 7-Dec                      | 7-No.                                    |                   |              |                                       |        |               | NYMEXLD                    |                             | 7,670.00                   |
| SEQ. F                   | 60 CIBC                       | Swap                                                                                 | 2007 3994                     | 0 11/26/2007 15 2                       | s ⊺0ec                       | 7 No.                                    | 2002              | × .          |                                       |        |               | NYMEX LO                   |                             | 13 340 00                  |
| JULF                     | SO CIBC<br>CIBC Total:        | 6-map                                                                                | 2007 3996                     | 11/26/2007 21 1                         | 0 7-Dec                      | 7-Dec                                    | 600               |              |                                       |        |               | NYMEXLD                    |                             | 29 620 00                  |
|                          |                               |                                                                                      |                               |                                         |                              |                                          |                   |              |                                       |        |               |                            |                             |                            |
| GAL F                    | 60 DELITSCHE<br>50 DELITSCHE  | Seeap                                                                                | 2006 37165                    |                                         |                              | 7-Dec<br>7 Dec                           |                   | NYM          | HEXLD<br>HEXLD                        |        |               |                            |                             | 39,270.00                  |
| SULF<br>SLLF             | SCI DELITSCHE                 | Swap<br>Swap                                                                         | 2006 080<br>2007 3924         |                                         |                              | 7-046                                    |                   |              | EXLD                                  |        | 1             |                            |                             | -22 973 00                 |
| HA.F                     | Su DEUTSCHE                   | Samp                                                                                 | 2007 3990                     | 11/7/2007 15 0                          | 7 7-Dec                      | 7 No.                                    |                   |              |                                       |        |               | NYMEXLD                    |                             | \$ 170.00                  |
| SLAF<br>MAF              | SO DELITSCHE<br>SO DEUTSCHE   | Swap<br>Swap                                                                         | 2007 3893<br>2007 3898        | 4 (1/16/2007 15 v<br>4 (1/26/2007 21 2  |                              | 7-Mai<br>7-Mai                           |                   |              |                                       |        |               | MARK TD                    |                             | 17, H60 00<br>3 120 00     |
| and r                    | DEUTSCHE Total:               | and a                                                                                | 2007 3000                     | 10202007212                             | 3 104                        |                                          |                   | ~            |                                       |        | 1             | 1=Ex L0                    |                             | -48,730 00                 |
|                          |                               |                                                                                      |                               |                                         |                              |                                          |                   |              |                                       |        |               |                            |                             |                            |
| GINE<br>Ski F            | 50 JPMORGAN<br>10 JPMORGAN    | 5 map<br>Securp                                                                      | 2008 3682                     |                                         | 0 7-Dec<br>0 7-Dec           |                                          | : 100             |              | IEX LO<br>IEX LO                      |        |               |                            |                             | -24,970.00                 |
| MAF                      | SU JPMORGAN                   | Swap                                                                                 | 2007 3821                     | Z W2W2007 21 2                          | 6 7-Dec                      | 7 De                                     | : 1 <b>0</b> 00   | 00 N71       | HEX LO                                |        |               |                            |                             | -13.470.00                 |
| GULF                     | 50 JPMORGAN                   | Swep                                                                                 | 2007 3445                     |                                         | 8 7-Dec                      | 7-Dw<br>7 Dw                             |                   |              | IEX LO<br>IEX LO                      |        |               |                            |                             | 9,740.00                   |
| GULF<br>GULF             | 50 JFMORGAN<br>50 JFMORGAN    | Swap<br>Swap                                                                         | 2007 3666<br>2007 3666        |                                         |                              | 7 Des<br>7 Des                           |                   |              | IEX LO                                |        |               |                            |                             | 5.020 04<br>-3 910 00      |
| AJI F                    | SO JPHIORIGAN                 | Smap                                                                                 | 2007 3867                     | e 11/6/2007 14 0                        | 4 7-D=c                      | 7 No                                     | 1000              | DO           |                                       |        |               | NYME X LD                  |                             | ¥1,470.0                   |
| RULF                     | SO JPMORGAN                   | Swep                                                                                 | 2007 3001                     | 7 11/12/2007 15 0                       | 2 7-Dec                      | 7 No                                     |                   |              |                                       |        |               | NYMEX LD                   |                             | 5 570 0                    |
| ALUF<br>GULF             | 60 JPMORGAN<br>50 JPMORGAN    | 5×40                                                                                 | 2007 389<br>2007 3996         | 6 11/21/2007 15 0<br>4 11/27/2007 16 1  | 6 7-Dec<br>/ 7-Dec           | 7 No<br>7-De                             | / /000            |              |                                       |        |               | NYMEX LO                   |                             | 23.700 0<br>7 340 0        |
|                          | JPISORGAN Total:              |                                                                                      |                               |                                         |                              |                                          |                   |              |                                       |        |               |                            |                             | -30,600.00                 |
| a 1 F                    | 60 MITSIN                     | E                                                                                    | 2008-3681                     | 2 2/14/2008 17 0                        | 4 7-Dac                      | 7-De                                     | . 100             |              | eFxic.                                |        |               |                            |                             |                            |
| սեր<br>ԱԼԲ               | 60 MITSU                      | 5њар<br>5њар                                                                         | 2004 3681                     |                                         | n. r⊡nac<br>5 7Daac          | 7 Dei                                    | 1001              | NVN          | EXLD                                  |        |               |                            |                             | 27 220 0<br>-28 870 0      |
| sia €                    | SO MITSU                      | Swep                                                                                 | 2006 3626                     | 1 12/22/2006 17 0                       |                              | 7-De                                     |                   |              | EXID                                  |        |               |                            |                             | 11 870 0                   |
| ill.F<br>III.F           | 50 MITSLU<br>50 MITSLU        | Smap<br>Smap                                                                         | 2007 3819<br>2007 3996        | 6 6/26/2007 20 3<br>3 11/2/2017 14 3    | 6 7-Dec<br>6 7 Dec           | 7 Dei<br>7-No                            | 1900<br>V 3000    |              | iex ld                                |        |               | NYMEX LD                   |                             | -15 276 0<br>38.610 0      |
| iu, F                    | SQ MATINA                     | бынар                                                                                | 2007 3862                     | 1 1/13/2007 14 5                        | 4 7-Dec                      | 7-No                                     | r 100             |              |                                       |        |               | WWWEXLD                    |                             | 6270.0                     |
| ALL F                    | SI MITSUI<br>MITSUI Tour      | Swep                                                                                 | 2007 3697                     | t 11/26/2007 21 2                       | 7 7 Dec                      | 7-04                                     | 400               | 00           |                                       |        |               | NYMEXLD                    |                             | 30 420 0                   |
|                          | INTIGUI Total"                |                                                                                      |                               |                                         |                              |                                          |                   |              |                                       |        | ļ             |                            |                             | -0,620.04                  |
| iul F                    | SO MORGAN                     | Swap                                                                                 | 2007 2024                     | \$ 7/26/2007 17 2                       | ni 70nc                      | 7-Oe                                     | . 200             | 00 NYA       | EXLO                                  |        |               |                            |                             | 18 540 00                  |
|                          | MORGAN Total:                 |                                                                                      |                               |                                         |                              |                                          |                   |              |                                       |        |               |                            |                             | +10,840.00                 |
| it n F                   | 50 Summe                      | Swep                                                                                 | 2008 3727                     | 3 5/24/2004 20 V                        | 3 7 Ouc                      | 7 De                                     |                   |              | IEX LO                                |        |               |                            |                             | 36 470 0                   |
| ILL F<br>JULF            | 50 Summe<br>50 Summe          | Swap<br>Swap                                                                         | 2008 3821                     | 3 (2/5/2006 16 3                        | 6 70 ac<br>1 70 ac           | T-On<br>⊁-On                             | . 200             | 00 NYA       | IEN LO<br>IEX LO                      |        |               |                            |                             | -34,940 0<br>11 740 0      |
| ANCE.                    | 50 livelae<br>50 livelae      | Seap                                                                                 | 2007 3667                     | 5 10/31/2b/07 14 1                      | 4 7 Dec                      | 7-fia                                    | r 100             | 00           |                                       |        |               | NYMEXID                    |                             | 8 370 0                    |
| ARF                      | 50 Summe                      | Swap                                                                                 | 2007 3991                     | 3 (1/9/2007 14 5                        | a F.Dac                      | 7-Na                                     | 100£ v            | 00           |                                       |        |               | NYMEXLO                    | -                           | 17 760 00                  |
| CULF                     | 50 Sumar                      | Swap                                                                                 | 2007 3094                     |                                         |                              | 7 No<br>7-De                             |                   |              |                                       |        |               | NYMEXLO                    |                             | 7.640.00                   |
| GULF                     | 50 Sumée<br>Buinne Tutal:     | Swap                                                                                 | 2007 4000                     | 11/24/2007 15 3                         | s /≏0460                     | /0                                       |                   | ~ _          |                                       |        |               | NYMEXLO                    |                             | 47 /10 00                  |
|                          |                               |                                                                                      |                               |                                         |                              |                                          |                   |              |                                       |        |               | •                          |                             |                            |
|                          |                               |                                                                                      |                               |                                         |                              |                                          |                   |              |                                       |        |               |                            |                             |                            |