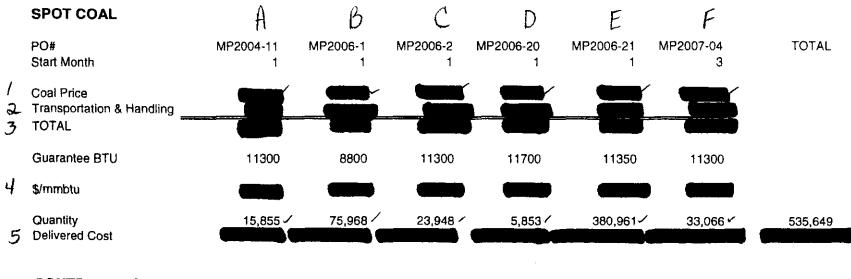

eg Loc Cd</u> <u>UM Code Tax Ind Tax In</u><br>0 Y Loadi TON N N<br>Â        |         |
| Pricing Record:<br>Begin Date End Date                                     | Price Ton Freight                                                                                                                              | se Date |
| 12-21-2007 03-31-2008                                                      | 0.00 HTSWINDL 12-2                                                                                                                             | 7-2007  |
| Approved By: HTSWINDL                                                      | Purchase Order Record Created By: HTSWINDL                                                                                                     |         |

1

. .



## CONTRACT COAL

|             | PO#<br>Start Month                               | MP2004-01<br>1 | MP2006-03<br>1 | MP2006-19<br>1 | MP2007-01<br>1 | MP2007-02<br>1 |           | TOTAL                     |
|-------------|--------------------------------------------------|----------------|----------------|----------------|----------------|----------------|-----------|---------------------------|
| 6<br>1<br>8 | Coal Price<br>Transportation & Handling<br>TOTAL |                |                | 8              | <u> </u>       |                |           |                           |
|             | Guarantee BTU                                    | 11350          | 11700          | 11300          | 11800          | 11000          |           |                           |
| 9