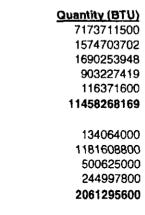

d Average Price    | Scholz            |                 |               | \$2.759        |
| 니 Interocean Coal Sales   | Daniel (Gulf 50%) | 15,855          | 11300         |                |
| 22 Interocean Coat Sales  | Daniel (Gulf 50%) | 23,948          | 11300         |                |
| a3 Twentymile Coal Co.    | Daniel (Gulf 50%) | 380,961         | 11350         |                |
| a4 Arch Coal Sales        | Daniel (Gulf 50%) | 75,968          | 8800          |                |
| 2 COxbow Carbon           | Daniel (Gulf 50%) | 5,853           | 11700         |                |
| Q Coal Marketing Co.      | Daniel (Gulf 50%) | 33,066          | 11300         |                |
| Weighted Average Price    | Daniel (Gulf 50%) |                 |               | \$2.493        |











\$57.68

\$62.69

\$222,976,387

\$327,856,405

\$168,593,549

\$64,182,090

\$11,077,146

\$243,852,785

\$112,491,859

\$356,344,643

3,987,812

5,684,176

2,864,152

1,056,716

4,080,089

1,604,086

5,684,175

159,220

70.16%

CONTRACT

TOTAL

CRIST

SMITH

TOTAL

SCHOLZ

Daniel (A-5 Purchases)

TOTAL (A-5 Purchases)

|                    | Run Date: 0<br>Run Time: 2 |                             | Fuel Acc<br>P    | urchase<br>Basic   | and Assets C<br>Order Inform<br>:/Pricing Data<br>ULF POWER | ation       | stem FA        | ACS Report<br>Page Numb | No: FSCR0022<br>Der: 1   |
|--------------------|----------------------------|-----------------------------|------------------|--------------------|-------------------------------------------------------------|-------------|--