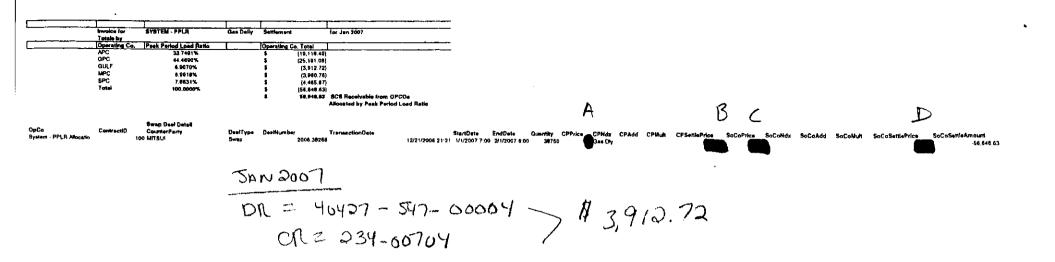

#### EXHIBIT "A"

Provided to the Commission Clerk

under separate cover as confidential information

EXHIBIT "B"

------

.

| Invoice for    | GULF for the | NYMEX        | Settlement          | for Dec 2007        |                     | 11/29/2007                                                |                   |
|----------------|--------------|--------------|---------------------|---------------------|---------------------|-----------------------------------------------------------|-------------------|
| Totals by      |              |              |                     |                     |                     |                                                           |                   |
| Counter Party  | Swap Total   | Option Total | Counter Party Total |                     |                     |                                                           |                   |
| ABNAMRO        | -30,910.00   | C            | -30,910.00          |                     |                     |                                                           |                   |
| BANKAMER       | -14,670.00   | C            | -14,670.00          |                     |                     |                                                           |                   |
| BARCLAYS       | -121,970.00  | C            | .121,970.00         |                     | Totais by Hedge Mor | ith]                                                      |                   |
| CIBC           | -167,920.00  | (            | ) -167,920.00       |                     | 7-Nov               | (\$18,600.00)                                             |                   |
| DEUTSCHE       | -59,730.00   | (            | -59,730.00          |                     | 7-Dec               | \$484,500.00                                              |                   |
| JPMORGAN       | -39,560.00   | (            | -39,560.00          |                     |                     | \$465,900.00                                              |                   |
| MITSUI         | -9,930.00    | (            | ) -9,930.00         |                     |                     |                                                           |                   |
| MORGAN         | -16,540.00   | (            | 0 -16,540.00        |                     |                     |                                                           | $\Delta$          |
| Suisse         | -4,670.00    | (            | -4,670.00           |                     |                     |                                                           | 17                |
| Total for GULF | -465,900.00  |              | -465,900.00         |                     |                     |                                                           |                   |
|                |              |              | \$465,900.00        |                     |                     | Southern Co. Services<br>Bank of America<br>Dallas, Texas | Bank Account Info |
| 4              | DEC 2007     | = 0          | •                   | 27-547-1<br>32-0055 | •                   | 7 484,50                                                  | 00,00             |

~

.

| <u> </u>                 |                               | <u> </u>                                                                             |                               | I                                       | I                            |                                          |                   | <u> </u>     | · · · · · · · · · · · · · · · · · · · | T      |               | <u>I</u> I.                | I., I.,                     | - <u>T</u>                 |
|--------------------------|-------------------------------|--------------------------------------------------------------------------------------|-------------------------------|-----------------------------------------|------------------------------|------------------------------------------|-------------------|--------------|---------------------------------------|--------|---------------|----------------------------|-----------------------------|----------------------------|
| teroica for<br>Tatale by | GULF SI BH                    | NYMEX                                                                                | Retiement                     | fer Des 2607                            |                              | 11/24/2007                               |                   | -            |                                       |        |               |                            |                             |                            |
| Counter Parts            | jemen Totel.<br>10 \$10 00    | Option Total                                                                         | Counter Party Total           | L                                       | 1                            |                                          |                   |              |                                       | I      |               |                            |                             | 1                          |
| BANKAMER                 | -14,670 0                     | D                                                                                    | 9 14 670 00                   | 1                                       |                              |                                          |                   |              |                                       |        |               |                            |                             |                            |
| BARCLAYS<br>CHIC         | 121.070 00                    |                                                                                      | 0 121,878.00<br>6 167 820 00  |                                         | Totals by Hudge Mor<br>7-Nov | 15 16 600 OU1                            |                   |              |                                       |        |               |                            |                             |                            |
| DEUTSCHE                 | - 16/ 820 00<br>- 50 7 30 0   |                                                                                      | 0 -167 B20 CU<br>0 -58,730 CO |                                         | 7 0=0                        | \$464,500.00                             |                   |              |                                       |        |               |                            |                             |                            |
| JANORIGAN                | 39,580 0                      | 0                                                                                    | 0 - 39.560 00                 |                                         |                              | \$465,400 Qu                             |                   |              |                                       |        |               |                            |                             |                            |
| MITSU                    | 9,930 0                       | 0                                                                                    | 0 0 0000                      |                                         |                              |                                          | A                 | ~            |                                       |        |               |                            |                             |                            |
| MORGAN<br>Summe          | - 16,540 0<br>- 1 670 0       | 0                                                                                    | 0 -16,540.00                  | )<br>)                                  |                              |                                          | 1 \               | B            |                                       |        |               |                            |                             |                            |
| Total for GUI            | .F -451,808.M                 | 0                                                                                    | 0 -448,000.00                 | 1                                       | _                            |                                          | _                 |              |                                       |        |               | <b>C</b>                   |                             |                            |
|                          |                               |                                                                                      | 8465,849.06                   | <b>SCE Receivable from</b>              | GULF                         | Southern Co. Services<br>Bank of America | Sant Account Inte |              |                                       |        | (             | $\mathcal{D}$              |                             | -                          |
| 2                        |                               |                                                                                      |                               |                                         |                              | Colley, Types                            |                   |              |                                       |        |               | -                          |                             | E                          |
|                          | Swap Dagi Detall              |                                                                                      |                               |                                         |                              |                                          |                   | -            |                                       |        |               |                            |                             |                            |
| lpCa ContractiO          | CounterParty                  | DealType                                                                             | Down Hausenhaire              | TrenanstanDate                          | Cantras Menth                | ******                                   |                   | CPPring_ CPN |                                       | CPMult | CPEarlisPrice | BeCallins _BaCallin BeCall | aid BaCalifut BaCalentaPric | s BoCoffortieAmount        |
| ÁJLF<br>AULF             | 50 ABNAMRO<br>50 ABNAMRO      | Swep                                                                                 | 2004 38045                    |                                         |                              | 7 Dec<br>7 Dec                           | 1000              |              | EKLD<br>Exld                          |        |               |                            |                             | 15 970 00                  |
|                          | ADMAMINO Total:               | Swep                                                                                 | 2007 39643                    | 1 10/2007 11 2                          | / / UK                       | 7-( <b>)</b> =0                          | 2000              |              | EALD                                  |        |               |                            |                             | - 14 540 00<br>- 36,819.90 |
|                          |                               |                                                                                      |                               |                                         |                              |                                          |                   |              |                                       |        |               |                            |                             |                            |
| iulf<br>iulf             | SO BANKAMER<br>SU BANKAMER    | 5wap<br>Court                                                                        | 2006 37082<br>2008 3794       |                                         |                              | 7-Dec<br>7-Dec                           | 1000              |              | EXLD<br>EXLD                          |        |               |                            |                             | 42,470,00                  |
| iu.r<br>iu.f             | 50 BANKAMER                   | Smap<br>Smap                                                                         | 2002 3744                     |                                         |                              | 7 - UNIX<br>7 Nov                        |                   |              | ENLO                                  |        |               | NYME K L D                 |                             | -32.870.00                 |
| HULF .                   | SO HANKAWER                   | 5eup                                                                                 | 2007.39934                    | 11/15/2007 14 58                        | 6 7-Dec                      | 7-Pick                                   | 2000              |              |                                       |        |               | NYMEK LD                   |                             | 12 740 00                  |
| u.f                      | SO BANKAMER<br>SO BANKAMER    | Gerap<br>Sanap                                                                       | 2007 38975                    |                                         |                              | 7-Dec<br>7-Nex                           | 2000              |              |                                       |        |               | NYMER LD                   |                             | 30,420,00<br>9,040,00      |
| ut.r                     | EAVICABLE Total:              | 2 map                                                                                | 100 June                      |                                         |                              |                                          | 1000              | ~            |                                       |        |               |                            |                             | -14,870.00                 |
|                          | SO BARCLAYS                   | 6                                                                                    |                               | 5/17/2006 21 20                         | 0 7-Dec                      | 7 Geo                                    | 1000              |              | Exio                                  |        |               |                            | 1                           |                            |
| ULF<br>111 F             | 50 BARCLAYS                   | Swep<br>Swep                                                                         | 2006-3716<br>2006-37663       |                                         |                              | 7 Geo<br>7 Dec                           |                   |              | EXLO<br>EXLD                          |        |               |                            |                             | 40,970,00<br>-27,4/0.00    |
| LEF                      | SO BARLLAYS                   | Swep                                                                                 | 2007 30204                    | 7/12/2007 18 0                          | 4 7-Dec                      | 7 Dec                                    | 2000              | IO NYM       | EXLD                                  |        |               |                            |                             | 20 840 00                  |
| LL F                     | 50 BARCLAYS                   | Swap                                                                                 | 2007 30470                    | eren eren eren eren eren eren eren eren | 1 7-Dec                      | 7-Dec                                    |                   |              | EXLD                                  |        |               |                            |                             | 18.340 00                  |
| ULF<br>ILF               | 50 BARCLAYS<br>50 BARCLAYS    | Swap<br>Swap                                                                         | 2007 39851<br>2007 36951      | 10/25/2007 He Li<br>11/10/2007 14 50    | 7 7-Dec<br>9 7-Dec           | 7-Nov<br>7-Nov                           | 14000             |              | ExuD                                  |        |               | NYMEX LO                   |                             | -62,580.00<br>3 676.00     |
| il M. F                  | 50 BARCLAYS                   | 6wep                                                                                 | 2007 39434                    | 11/10/2007 14 55                        | 5. 2Daac                     | T-Pica                                   | 2000              | ю 🛛          |                                       |        |               | NYMEX LO                   |                             | 15,040 00                  |
| BULF                     | SD BARCLAYS<br>BARCLAYS Tales | Swep                                                                                 | 2007 3996                     | 1 U202007 17 4                          | 3 7-Dec                      | 7-D <b>u</b>                             | -                 | •            |                                       |        |               | NYMEXLO                    |                             | 10,420,00                  |
|                          |                               |                                                                                      |                               |                                         |                              |                                          |                   |              |                                       |        |               |                            |                             |                            |
| aur                      | 50 CIOC                       | Swap                                                                                 | 2006 37134                    | 5/3/2006 13 5                           | 2 7.Out                      | 7 Dec                                    | 1004              | 20 NYM       | EXLO                                  |        |               |                            |                             | 40 870 00                  |
| HLF<br>HIF               | 50 CIBC<br>50 CIBC            | Gerap                                                                                | 2006 38290<br>2007 38210      |                                         |                              | 7-0m<br>7-0m                             | 2000              | 10 N/N       | EXLD                                  |        |               |                            |                             | -22 940 00                 |
| art.                     | 50 CIBC                       | 5440                                                                                 | 2007 38643                    |                                         | 5 7 Dec                      | 7-0-0                                    | 2000              | 10 NYM       | ENLO                                  | •      |               |                            |                             | 5 540 00                   |
| <b>ULF</b>               | 50 C-IBC                      | Seean                                                                                | 2007 3664                     | E E0/24/2007 18 1-                      |                              | 7-14m                                    |                   |              | EJ LO                                 |        |               |                            |                             | -24 350 00                 |
| an, F<br>SULF            | 50 CABC<br>50 CABC            | Seenage<br>Summer                                                                    | 2007 3006<br>2007 3686        | 2 10/25/2007 16.3<br>8 11/5/2007 14 4   |                              | 7-21an<br>7 Nos                          |                   |              | EXLD                                  |        |               | NYMEX LD                   |                             | 120 406 00<br>8,720 00     |
| KA F                     | Se CIBC                       | Блар<br>Блар<br>Блар<br>Блар<br>Влар<br>Блар<br>Snap<br>Snap<br>Блар<br>Блар<br>Блар | 2007 39921                    | 5 11/162007144                          | 7 7-Dec                      | 7-No.                                    |                   |              |                                       |        |               | NYMEXLD                    |                             | 7,670.00                   |
| SEQ. F                   | 60 CIBC                       | Swap                                                                                 | 2007 3994                     | 0 11/26/2007 15 2                       | s ⊺0ec                       | 7 No.                                    | 2002              | × .          |                                       |        |               | NYMEX LO                   |                             | 13 340 00                  |
| JULF                     | SO CIBC<br>CIBC Total:        | 6-map                                                                                | 2007 3996                     | 11/26/2007 21 1                         | 0 7-Dec                      | 7-Dec                                    | 600               |              |                                       |        |               | NYMEXLD                    |                             | 29 620 00                  |
|                          |                               |                                                                                      |                               |                                         |                              |                                          |                   |              |                                       |        |               |                            |                             |                            |
| GAL F                    | 60 DELITSCHE<br>50 DELITSCHE  | Seeap                                                                                | 2006 37165                    |                                         |                              | 7-Dec<br>7 Dec                           |                   | NYM          | HEXLD<br>HEXLD                        |        |               |                            |                             | 39,270.00                  |
| SULF<br>SLLF             | SCI DELITSCHE                 | Swap<br>Swap                                                                         | 2006 080<br>2007 3924         |                                         |                              | 7-046                                    |                   |              | EXLD                                  |        | 1             |                            |                             | -22 973 00                 |
| HA.F                     | Su DEUTSCHE                   | Samp                                                                                 | 2007 3990                     | 11/7/2007 15 0                          | 7 7-Dec                      | 7 No.                                    |                   |              |                                       |        |               | NYMEXLD                    |                             | \$ 170.00                  |
| SLAF<br>MAF              | SO DELITSCHE<br>SO DEUTSCHE   | Swap<br>Swap                                                                         | 2007 3893<br>2007 3898        | 4 (1/16/2007 15 v<br>4 (1/26/2007 21 2  |                              | 7-Mai<br>7-Mai                           |                   |              |                                       |        |               | MARK TD                    |                             | 17, H60 00<br>3 120 00     |
| and r                    | DEUTSCHE Total:               | and a                                                                                | 2007 3000                     | 10202007212                             | 3 104                        |                                          |                   | ~            |                                       |        | 1             | 1=Ex L0                    |                             | -48,730 00                 |
|                          |                               |                                                                                      |                               |                                         |                              |                                          |                   |              |                                       |        |               |                            |                             |                            |
| GINE<br>Ski F            | 50 JPMORGAN<br>10 JPMORGAN    | 5 map<br>Securp                                                                      | 2008 3682                     |                                         | 0 7-Dec<br>0 7-Dec           |                                          | : 100             |              | IEX LO<br>IEX LO                      |        |               |                            |                             | -24,970.00                 |
| MAF                      | SU JPMORGAN                   | Swap                                                                                 | 2007 3821                     | Z W2W2007 21 2                          | 6 7-Dec                      | 7 De                                     | : 1 <b>0</b> 00   | 00 N71       | HEX LO                                |        |               |                            |                             | -13.470.00                 |
| GULF                     | 50 JPMORGAN                   | Swep                                                                                 | 2007 3445                     |                                         | 8 7-Dec                      | 7-Dw<br>7 Dw                             |                   |              | IEX LO<br>IEX LO                      |        |               |                            |                             | 9,740.00                   |
| GULF<br>GULF             | 50 JFMORGAN<br>50 JFMORGAN    | Swap<br>Swap                                                                         | 2007 3666<br>2007 3666        |                                         |                              | 7 Des<br>7 Des                           |                   |              | IEX LO                                |        |               |                            |                             | 5.020 04<br>-3 910 00      |
| AJI F                    | SO JPHIORIGAN                 | Smap                                                                                 | 2007 3867                     | e 11/6/2007 14 0                        | 4 7-D=c                      | 7 No                                     | 1000              | DO           |                                       |        |               | NYME X LD                  |                             | ¥1,470.0                   |
| RULF                     | SO JPMORGAN                   | Swep                                                                                 | 2007 3001                     | 7 11/12/2007 15 0                       | 2 7-Dec                      | 7 No                                     |                   |              |                                       |        |               | NYMEX LD                   |                             | 5 570 0                    |
| ALUF<br>GULF             | 60 JPMORGAN<br>50 JPMORGAN    | 5×40                                                                                 | 2007 389<br>2007 3996         | 6 11/21/2007 15 0<br>4 11/27/2007 16 1  | 6 7-Dec<br>/ 7-Dec           | 7 No<br>7-De                             | / /000            |              |                                       |        |               | NYMEX LO                   |                             | 23.700 0<br>7 340 0        |
|                          | JPISORGAN Total:              |                                                                                      |                               |                                         |                              |                                          |                   |              |                                       |        |               |                            |                             | -30,600.00                 |
| a 1 F                    | 60 MITSIN                     | E                                                                                    | 2008-3681                     | 2 2/14/2008 17 0                        | 4 7-Dac                      | 7-De                                     | . 100             |              | eFxic.                                |        |               |                            |                             |                            |
| սեր<br>ԱԼԲ               | 60 MITSU                      | 5њар<br>5њар                                                                         | 2004 3681                     |                                         | n. r⊡nac<br>5 7Daac          | 7 Dei                                    | 1001              | NVN          | EXLD                                  |        |               |                            |                             | 27 220 0<br>-28 870 0      |
| sia €                    | SO MITSU                      | Swep                                                                                 | 2006 3626                     | 1 12/22/2006 17 0                       |                              | 7-De                                     |                   |              | EXID                                  |        |               |                            |                             | 11 870 0                   |
| ill.F<br>III.F           | 50 MITSLU<br>50 MITSLU        | Smap<br>Smap                                                                         | 2007 3819<br>2007 3996        | 6 6/26/2007 20 3<br>3 11/2/2017 14 3    | 6 7-Dec<br>6 7 Dec           | 7 Dei<br>7-No                            | 1900<br>V 3000    |              | iex ld                                |        |               | NYMEX LD                   |                             | -15 276 0<br>38.610 0      |
| iu, F                    | SQ MATINA                     | бынар                                                                                | 2007 3862                     | 1 1/13/2007 14 5                        | 4 7-Dec                      | 7-No                                     | r 100             |              |                                       |        |               | WWWEXLD                    |                             | 6270.0                     |
| ALL F                    | SI MITSUI<br>MITSUI Tour      | Swep                                                                                 | 2007 3697                     | t 11/26/2007 21 2                       | 7 7 Dec                      | 7-04                                     | 400               | 00           |                                       |        |               | NYMEXLD                    |                             | 30 420 0                   |
|                          | INTIGUI Total"                |                                                                                      |                               |                                         |                              |                                          |                   |              |                                       |        | ļ             |                            |                             | -0,620.04                  |
| iul F                    | SO MORGAN                     | Swap                                                                                 | 2007 2024                     | \$ 7/26/2007 17 2                       | ni 70nc                      | 7-Oe                                     | . 200             | 00 NYA       | EXLO                                  |        |               |                            |                             | 18 540 00                  |
|                          | MORGAN Total:                 |                                                                                      |                               |                                         |                              |                                          |                   |              |                                       |        |               |                            |                             | +10,840.00                 |
| it n F                   | 50 Summe                      | Swep                                                                                 | 2008 3727                     | 3 5/24/2004 20 V                        | 3 7 Ouc                      | 7 De                                     |                   |              | IEX LO                                |        |               |                            |                             | 36 470 0                   |
| ILL F<br>JULF            | 50 Summe<br>50 Summe          | Swap<br>Swap                                                                         | 2008 3821                     | 3 (2/5/2006 16 3                        | 6 70 ac<br>1 70 ac           | T-On<br>⊁-On                             | . 200             | 00 NYA       | IEN LO<br>IEX LO                      |        |               |                            |                             | -34,940 0<br>11 740 0      |
| ANCE.                    | 50 livelae<br>50 livelae      | Seap                                                                                 | 2007 3667                     | 5 10/31/2b/07 14 1                      | 4 7 Dec                      | 7-fia                                    | r 100             | 00           |                                       |        |               | NYMEXID                    |                             | 8 370 0                    |
| ARF                      | 50 Summe                      | Swap                                                                                 | 2007 3991                     | 3 (1/9/2007 14 5                        | a F.Dac                      | 7-Na                                     | 100£ v            | 00           |                                       |        |               | NYMEXLO                    | -                           | 17 760 00                  |
| CULF                     | 50 Sumar                      | Swap                                                                                 | 2007 3094                     |                                         |                              | 7 No<br>7-De                             |                   |              |                                       |        |               | NYMEXLO                    |                             | 7.640.00                   |
| GULF                     | 50 Sumée<br>Buinne Tutal:     | Swap                                                                                 | 2007 4000                     | 11/24/2007 15 3                         | s /≏0460                     | /0                                       |                   | ~ _          |                                       |        |               | NYMEXLO                    |                             | 47 /10 00                  |
|                          |                               |                                                                                      |                               |                                         |                              |                                          |                   |              |                                       |        |               | •                          |                             |                            |
|                          |                               |                                                                                      |                               |                                         |                              |                                          |                   |              |                                       |        |               |                            |                             |                            |