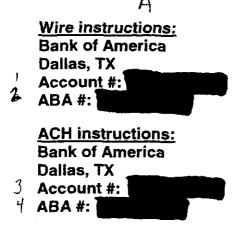

#### Gulf Power Company Attn: Charlotte Curl

Re: NYMEX settlement for December 2007

Please pay the amount due of \$465,900.00 on December 5, 2007

This payment should be electronically transferred by wire or ACH to the following account:

CONFIDENTIAL

Please see attached for the invoice detail.

If you have any questions, please contact Bronson Kilgore at (205) 257-3150.

| <br>Invoice for<br>Totals by | GULF for the | NYMEX               | Settlement          | for Jan 2008          | 12/28/2007            |                                     |
|------------------------------|--------------|---------------------|---------------------|-----------------------|-----------------------|-------------------------------------|
| Counter Party                | Swap Total   | <b>Option Total</b> | Counter Party Total |                       |                       |                                     |
| ABNAMRO                      | -31,840.00   | 0                   | -31,840.00          |                       |                       |                                     |
| BANKAMER                     | -134,340.00  | 0                   | -134,340.00         |                       |                       |                                     |
| BARCLAYS                     | -153,890.00  | 0                   | -153,890.00         |                       | Totals by Hedge Month |                                     |
| CIBC                         | -142,080.00  |                     | -142,080.00         |                       | 7-Dec \$321,050.00    |                                     |
| DEUTSCHE                     | -90,450.00   |                     | -90,450.00          |                       | 7-Jan \$177,300.00    |                                     |
| JPMORGAN                     | -99,030.00   | 0                   | -99,030.00          |                       | \$498,350.00          |                                     |
| MITSUI                       | -143,330.00  |                     |                     |                       |                       |                                     |
| MORGAN                       | 486,040.00   |                     |                     |                       |                       | · ^                                 |
| Suisse                       | -189,430.00  |                     |                     |                       |                       | · A                                 |
| Total for GULF               | -498,350.00  | 0                   | ,                   |                       |                       |                                     |
|                              |              | τ.<br>• .<br>• .    | <b>\$498,350.00</b> | SCS Receivable from   | Bank of America A     | Bank Account Info<br>ccount<br>BA # |
|                              | D-C 20107    |                     | =740427<br>23.23    | 1-547-0004<br>4-00704 | 321,050-              |                                     |
|                              | DEC 2007     | =7 DN               | 2 182 -<br>MZ 23    |                       | 7177,300-             |                                     |