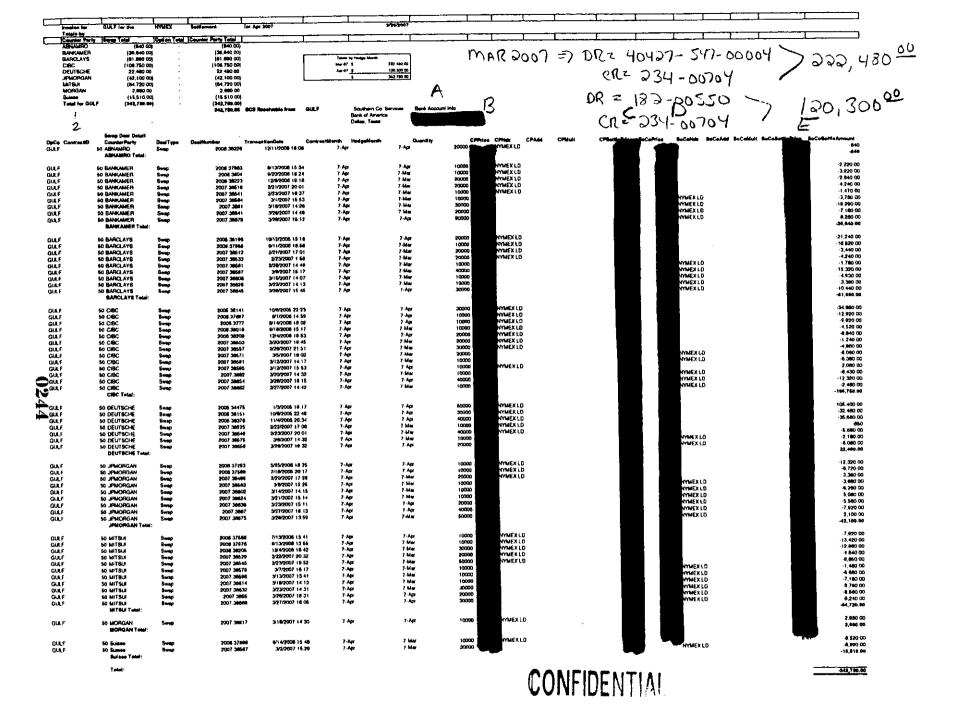

#### EXHIBIT "A"

Provided to the Commission Clerk

under separate cover as confidential information

EXHIBIT "B"

------

.

| Invoice for    | GULF for the | NYMEX        | Settlement          | for Dec 2007        |                     | 11/29/2007                                                |                   |
|----------------|--------------|--------------|---------------------|---------------------|---------------------|-----------------------------------------------------------|-------------------|
| Totals by      |              |              |                     |                     |                     |                                                           |                   |
| Counter Party  | Swap Total   | Option Total | Counter Party Total |                     |                     |                                                           |                   |
| ABNAMRO        | -30,910.00   | C            | -30,910.00          |                     |                     |                                                           |                   |
| BANKAMER       | -14,670.00   | C            | -14,670.00          |                     |                     |                                                           |                   |
| BARCLAYS       | -121,970.00  | C            | .121,970.00         |                     | Totais by Hedge Mor | ith]                                                      |                   |
| CIBC           | -167,920.00  | (            | ) -167,920.00       |                     | 7-Nov               | (\$18,600.00)                                             |                   |
| DEUTSCHE       | -59,730.00   | (            | -59,730.00          |                     | 7-Dec               | \$484,500.00                                              |                   |
| JPMORGAN       | -39,560.00   | (            | -39,560.00          |                     |                     | \$465,900.00                                              |                   |
| MITSUI         | -9,930.00    | (            | ) -9,930.00         |                     |                     |                                                           |                   |
| MORGAN         | -16,540.00   | (            | 0 -16,540.00        |                     |                     |                                                           | $\Delta$          |
| Suisse         | -4,670.00    | (            | -4,670.00           |                     |                     |                                                           | 17                |
| Total for GULF | -465,900.00  |              | -465,900.00         |                     |                     |                                                           |                   |
|                |              |              | \$465,900.00        |                     |                     | Southern Co. Services<br>Bank of America<br>Dallas, Texas | Bank Account Info |
| 4              | DEC 2007     | = 0          | •                   | 27-547-1<br>32-0055 | •                   | 7 484,50                                                  | 00,00             |

~

.

| <u> </u>                 |                               | <u> </u>                                                                             |                               | I                                       | I                            |                                          |                   | <u> </u>     | · · · · · · · · · · · · · · · · · · · | T      |               | <u>I</u> I.                | I., I.,                     | - <u>T</u>                 |
|--------------------------|-------------------------------|--------------------------------------------------------------------------------------|-------------------------------|-----------------------------------------|------------------------------|------------------------------------------|-------------------|--------------|---------------------------------------|--------|---------------|----------------------------|-----------------------------|----------------------------|
| teroica for<br>Tatale by | GULF SI BH                    | NYMEX                                                                                | Retiement                     | fer Des 2607                            |                              | 11/24/2007                               |                   | -            |                                       |        |               |                            |                             |                            |
| Counter Parts            | jemen Totel.<br>10 \$10 00    | Option Total                                                                         | Counter Party Total           | L                                       | 1                            |                                          |                   |              |                                       | I      |               |                            |                             | 1                          |
| BANKAMER                 | -14,670 0                     | D                                                                                    | 9 14 670 00                   | 1                                       |                              |                                          |                   |              |                                       |        |               |                            |                             |                            |
| BARCLAYS<br>CHIC         | 121.070 00                    |                                                                                      | 0 121,878.00<br>6 167 820 00  |                                         | Totals by Hudge Mor<br>7-Nov | 15 16 600 OU1                            |                   |              |                                       |        |               |                            |                             |                            |
| DEUTSCHE                 | - 16/ 820 00<br>- 50 7 30 0   |                                                                                      | 0 -167 B20 CU<br>0 -58,730 CO |                                         | 7 0=0                        | \$464,500.00                             |                   |              |                                       |        |               |                            |                             |                            |
| JANORIGAN                | 39,580 0                      | 0                                                                                    | 0 - 39.560 00                 |                                         |                              | \$465,400 Qu                             |                   |              |                                       |        |               |                            |                             |                            |
| MITSU                    | 9,930 0                       | 0                                                                                    | 0 0 0000                      |                                         |                              |                                          | A                 | ~            |                                       |        |               |                            |                             |                            |
| MORGAN<br>Summe          | - 16,540 0<br>- 1 670 0       | 0                                                                                    | 0 -16,540.00                  | )<br>)                                  |                              |                                          | 1 \               | B            |                                       |        |               |                            |                             |                            |
| Total for GUI            | .F -451,808.M                 | 0                                                                                    | 0 -448,000.00                 | 1                                       | _                            |                                          | _                 |              |                                       |        |               | <b>C</b>                   |                             |                            |
|                          |                               |                                                                                      | 8465,849.06                   | <b>SCE Receivable from</b>              | GULF                         | Southern Co. Services<br>Bank of America | Sant Account Inte |              |                                       |        | (             | $\mathcal{D}$              |                             | -                          |
| 2                        |                               |                                                                                      |                               |                                         |                              | Colley, Types                            |                   |              |                                       |        |               | -                          |                             | E                          |
|                          | Swap Dagi Detall              |                                                                                      |                               |                                         |                              |                                          |                   | -            |                                       |        |               |                            |                             |                            |
| lpCa ContractiO          | CounterParty                  | DealType                                                                             | Down Hausenhaire              | TrenanstanDate                          | Cantras Menth                | ******                                   |                   | CPPring_ CPN |                                       | CPMult | CPEarlisPrice | BeCallins _BaCallin BeCall | aid BaCalifut BaCalentaPric | s BoCoffortieAmount        |
| ÁJLF<br>AULF             | 50 ABNAMRO<br>50 ABNAMRO      | Swep                                                                                 | 2004 38045                    |                                         |                              | 7 Dec<br>7 Dec                           | 1000              |              | EKLD<br>Exld                          |        |               |                            |                             | 15 970 00                  |
|                          | ADMAMINO Total:               | Swep                                                                                 | 2007 39643                    | 1 10/2007 11 2                          | / / UK                       | 7-( <b>)</b> =0                          | 2000              |              | EALD                                  |        |               |                            |                             | - 14 540 00<br>- 36,819.90 |
|                          |                               |                                                                                      |                               |                                         |                              |                                          |                   |              |                                       |        |               |                            |                             |                            |
| iulf<br>iulf             | SO BANKAMER<br>SU BANKAMER    | 5wap<br>Court                                                                        | 2006 37082<br>2008 3794       |                                         |                              | 7-Dec<br>7-Dec                           | 1000              |              | EXLD<br>EXLD                          |        |               |                            |                             | 42,470,00                  |
| iu.r<br>iu.f             | 50 BANKAMER                   | Smap<br>Smap                                                                         | 2002 3744                     |                                         |                              | 7 - UNIX<br>7 Nov                        |                   |              | ENLO                                  |        |               | NYME K L D                 |                             | -32.870.00                 |
| HULF .                   | SO HANKAWER                   | 5eup                                                                                 | 2007.39934                    | 11/15/2007 14 58                        | 6 7-Dec                      | 7-Pick                                   | 2000              |              |                                       |        |               | NYMEK LD                   |                             | 12 740 00                  |
| u.f                      | SO BANKAMER<br>SO BANKAMER    | Gerap<br>Sanap                                                                       | 2007 38975                    |                                         |                              | 7-Dec<br>7-Nex                           | 2000              |              |                                       |        |               | NYMER LD                   |                             | 30,420,00<br>9,040,00      |
| ut.r                     | EAVICABLE Total:              | 2 map                                                                                | 100 June                      |                                         |                              |                                          | 1000              | ~            |                                       |        |               |                            |                             | -14,870.00                 |
|                          | SO BARCLAYS                   | 6                                                                                    |                               | 5/17/2006 21 20                         | 0 7-Dec                      | 7 Geo                                    | 1000              |              | Exio                                  |        |               |                            | 1                           |                            |
| ULF<br>111 F             | 50 BARCLAYS                   | Swep<br>Swep                                                                         | 2006-3716<br>2006-37663       |                                         |                              | 7 Geo<br>7 Dec                           |                   |              | EXLO<br>EXLD                          |        |               |                            |                             | 40,970,00<br>-27,4/0.00    |
| LEF                      | SO BARLLAYS                   | Swep                                                                                 | 2007 30204                    | 7/12/2007 18 0                          | 4 7-Dec                      | 7 Dec                                    | 2000              | IO NYM       | EXLD                                  |        |               |                            |                             | 20 840 00                  |
| LL F                     | 50 BARCLAYS                   | Swap                                                                                 | 2007 30470                    | eren eren eren eren eren eren eren eren | 1 7-Dec                      | 7-Dec                                    |                   |              | EXLD                                  |        |               |                            |                             | 18.340 00                  |
| ULF<br>ILF               | 50 BARCLAYS<br>50 BARCLAYS    | Swap<br>Swap                                                                         | 2007 39851<br>2007 36951      | 10/25/2007 He Li<br>11/10/2007 14 50    | 7 7-Dec<br>9 7-Dec           | 7-Nov<br>7-Nov                           | 14000             |              | ExuD                                  |        |               | NYMEX LO                   |                             | -62,580.00<br>3 676.00     |
| il M. F                  | 50 BARCLAYS                   | 6wep                                                                                 | 2007 39434                    | 11/10/2007 14 55                        | 5. 2Daac                     | T-Pica                                   | 2000              | ю 🛛          |                                       |        |               | NYMEX LO                   |                             | 15,040 00                  |
| BULF                     | SD BARCLAYS<br>BARCLAYS Tales | Swep                                                                                 | 2007 3996                     | 1 U202007 17 4                          | 3 7-Dec                      | 7-D <b>u</b>                             | -                 | •            |                                       |        |               | NYMEXLO                    |                             | 10,420,00                  |
|                          |                               |                                                                                      |                               |                                         |                              |                                          |                   |              |                                       |        |               |                            |                             |                            |
| aur                      | 50 CIOC                       | Swap                                                                                 | 2006 37134                    | 5/3/2006 13 5                           | 2 7.Out                      | 7 Dec                                    | 1004              | 20 NYM       | EXLO                                  |        |               |                            |                             | 40 870 00                  |
| HLF<br>HIF               | 50 CIBC<br>50 CIBC            | Gerap                                                                                | 2006 38290<br>2007 38210      |                                         |                              | 7-0m<br>7-0m                             | 2000              | 10 N/N       | EXLD                                  |        |               |                            |                             | -22 940 00                 |
| art.                     | 50 CIBC                       | 5440                                                                                 | 2007 38643                    |                                         | 5 7 Dec                      | 7-0-0                                    | 2000              | 10 NYM       | ENLO                                  | •      |               |                            |                             | 5 540 00                   |
| <b>ULF</b>               | 50 C-IBC                      | Seean                                                                                | 2007 3664                     | E E0/24/2007 18 1-                      |                              | 7-14m                                    |                   |              | EJ LO                                 |        |               |                            |                             | -24 350 00                 |
| an, F<br>SULF            | 50 CABC<br>50 CABC            | Seenage<br>Summer                                                                    | 2007 3006<br>2007 3686        | 2 10/25/2007 16.3<br>8 11/5/2007 14 4   |                              | 7-21an<br>7 Nos                          |                   |              | EXLD                                  |        |               | NYMEX LD                   |                             | 120 406 00<br>8,720 00     |
| KA F                     | Se CIBC                       | Блар<br>Блар<br>Блар<br>Блар<br>Влар<br>Блар<br>Snap<br>Snap<br>Блар<br>Блар<br>Блар | 2007 39921                    | 5 11/162007144                          | 7 7-Dec                      | 7-No.                                    |                   |              |                                       |        |               | NYMEXLD                    |                             | 7,670.00                   |
| SEQ. F                   | 60 CIBC                       | Swap                                                                                 | 2007 3994                     | 0 11/26/2007 15 2                       | s ⊺0ec                       | 7 No.                                    | 2002              | × .          |                                       |        |               | NYMEX LO                   |                             | 13 340 00                  |
| JULF                     | SO CIBC<br>CIBC Total:        | 6-map                                                                                | 2007 3996                     | 11/26/2007 21 1                         | 0 7-Dec                      | 7-Dec                                    | 600               |              |                                       |        |               | NYMEXLD                    |                             | 29 620 00                  |
|                          |                               |                                                                                      |                               |                                         |                              |                                          |                   |              |                                       |        |               |                            |                             |                            |
| GAL F                    | 60 DELITSCHE<br>50 DELITSCHE  | Seeap                                                                                | 2006 37165                    |                                         |                              | 7-Dec<br>7 Dec                           |                   | NYM          | HEXLD<br>HEXLD                        |        |               |                            |                             | 39,270.00                  |
| SULF<br>SLLF             | SCI DELITSCHE                 | Swap<br>Swap                                                                         | 2006 080<br>2007 3924         |                                         |                              | 7-046                                    |                   |              | EXLD                                  |        | 1             |                            |                             | -22 973 00                 |
| HA.F                     | Su DEUTSCHE                   | Samp                                                                                 | 2007 3990                     | 11/7/2007 15 0                          | 7 7-Dec                      | 7 No.                                    |                   |              |                                       |        |               | NYMEXLD                    |                             | \$ 170.00                  |
| SLAF<br>MAF              | SO DELITSCHE<br>SO DEUTSCHE   | Swap<br>Swap                                                                         | 2007 3893<br>2007 3898        | 4 (1/16/2007 15 v<br>4 (1/26/2007 21 2  |                              | 7-Mai<br>7-Mai                           |                   |              |                                       |        |               | MARK TD                    |                             | 17, H60 00<br>3 120 00     |
| and r                    | DEUTSCHE Total:               | and a                                                                                | 2007 3000                     | 10202007212                             | 3 104                        |                                          |                   | ~            |                                       |        | 1             | 1=Ex L0                    |                             | -48,730 00                 |
|                          |                               |                                                                                      |                               |                                         |                              |                                          |                   |              |                                       |        |               |                            |                             |                            |
| GINE<br>Ski F            | 50 JPMORGAN<br>10 JPMORGAN    | 5 map<br>Securp                                                                      | 2008 3682                     |                                         | 0 7-Dec<br>0 7-Dec           |                                          | : 100             |              | IEX LO<br>IEX LO                      |        |               |                            |                             | -24,970.00                 |
| MAF                      | SU JPMORGAN                   | Swap                                                                                 | 2007 3821                     | Z W2W2007 21 2                          | 6 7-Dec                      | 7 De                                     | : 1 <b>0</b> 00   | 00 N71       | HEX LO                                |        |               |                            |                             | -13.470.00                 |
| GULF                     | 50 JPMORGAN                   | Swep                                                                                 | 2007 3445                     |                                         | 8 7-Dec                      | 7-Dw<br>7 Dw                             |                   |              | IEX LO<br>IEX LO                      |        |               |                            |                             | 9,740.00                   |
| GULF<br>GULF             | 50 JFMORGAN<br>50 JFMORGAN    | Swap<br>Swap                                                                         | 2007 3666<br>2007 3666        |                                         |                              | 7 Des<br>7 Des                           |                   |              | IEX LO                                |        |               |                            |                             | 5.020 04<br>-3 910 00      |
| AJI F                    | SO JPHIORIGAN                 | Smap                                                                                 | 2007 3867                     | e 11/6/2007 14 0                        | 4 7-D=c                      | 7 No                                     | 1000              | DO           |                                       |        |               | NYME X LD                  |                             | ¥1,470.0                   |
| RULF                     | SO JPMORGAN                   | Swep                                                                                 | 2007 3001                     | 7 11/12/2007 15 0                       | 2 7-Dec                      | 7 No                                     |                   |              |                                       |        |               | NYMEX LD                   |                             | 5 570 0                    |
| ALUF<br>GULF             | 60 JPMORGAN<br>50 JPMORGAN    | 5×40                                                                                 | 2007 389<br>2007 3996         | 6 11/21/2007 15 0<br>4 11/27/2007 16 1  | 6 7-Dec<br>/ 7-Dec           | 7 No<br>7-De                             | / /000            |              |                                       |        |               | NYMEX LO                   |                             | 23.700 0<br>7 340 0        |
|                          | JPISORGAN Total:              |                                                                                      |                               |                                         |                              |                                          |                   |              |                                       |        |               |                            |                             | -30,600.00                 |
| a 1 F                    | 60 MITSIN                     | E                                                                                    | 2008-3681                     | 2 2/14/2008 17 0                        | 4 7-Dac                      | 7-De                                     | . 100             |              | eFxic.                                |        |               |                            |                             |                            |
| սեր<br>ԱԼԲ               | 60 MITSU                      | 5њар<br>5њар                                                                         | 2004 3681                     |                                         | n. r⊡nac<br>5 7Daac          | 7 Dei                                    | 1001              | NVN          | EXLD                                  |        |               |                            |                             | 27 220 0<br>-28 870 0      |
| sia €                    | SO MITSU                      | Swep                                                                                 | 2006 3626                     | 1 12/22/2006 17 0                       |                              | 7-De                                     |                   |              | EXID                                  |        |               |                            |                             | 11 870 0                   |
| ill.F<br>III.F           | 50 MITSLU<br>50 MITSLU        | Smap<br>Smap                                                                         | 2007 3819<br>2007 3996        | 6 6/26/2007 20 3<br>3 11/2/2017 14 3    | 6 7-Dec<br>6 7 Dec           | 7 Dei<br>7-No                            | 1900<br>V 3000    |              | iex ld                                |        |               | NYMEX LD                   |                             | -15 276 0<br>38.610 0      |
| iu, F                    | SQ MATINA                     | бынар                                                                                | 2007 3862                     | 1 1/13/2007 14 5                        | 4 7-Dec                      | 7-No                                     | r 100             |              |                                       |        |               | WWWEXLD                    |                             | 6270.0                     |
| ALL F                    | SI MITSUI<br>MITSUI Tour      | Swep                                                                                 | 2007 3697                     | t 11/26/2007 21 2                       | 7 7 Dec                      | 7-04                                     | 400               | 00           |                                       |        |               | NYMEXLD                    |                             | 30 420 0                   |
|                          | INTIGUI Total"                |                                                                                      |                               |                                         |                              |                                          |                   |              |                                       |        | ļ             |                            |                             | -0,620.04                  |
| iul F                    | SO MORGAN                     | Swap                                                                                 | 2007 2024                     | \$ 7/26/2007 17 2                       | ni 70nc                      | 7-Oe                                     | . 200             | 00 NYA       | EXLO                                  |        |               |                            |                             | 18 540 00                  |
|                          | MORGAN Total:                 |                                                                                      |                               |                                         |                              |                                          |                   |              |                                       |        |               |                            |                             | +10,840.00                 |
| it n F                   | 50 Summe                      | Swep                                                                                 | 2008 3727                     | 3 5/24/2004 20 V                        | 3 7 Ouc                      | 7 De                                     |                   |              | IEX LO                                |        |               |                            |                             | 36 470 0                   |
| ILL F<br>JULF            | 50 Summe<br>50 Summe          | Swap<br>Swap                                                                         | 2008 3821                     | 3 (2/5/2006 16 3                        | 6 70 ac<br>1 70 ac           | T-On<br>⊁-On                             | . 200             | 00 NYA       | IEN LO<br>IEX LO                      |        |               |                            |                             | -34,940 0<br>11 740 0      |
| ANCE.                    | 50 livelae<br>50 livelae      | Seap                                                                                 | 2007 3667                     | 5 10/31/2b/07 14 1                      | 4 7 Dec                      | 7-fia                                    | r 100             | 00           |                                       |        |               | NYMEXID                    |                             | 8 370 0                    |
| ARF                      | 50 Summe                      | Swap                                                                                 | 2007 3991                     | 3 (1/9/2007 14 5                        | a F.Dac                      | 7-Na                                     | 100£ v            | 00           |                                       |        |               | NYMEXLO                    | -                           | 17 760 00                  |
| CULF                     | 50 Sumar                      | Swap                                                                                 | 2007 3094                     |                                         |                              | 7 No<br>7-De                             |                   |              |                                       |        |               | NYMEXLO                    |                             | 7.640.00                   |
| GULF                     | 50 Sumée<br>Buinne Tutal:     | Swap                                                                                 | 2007 4000                     | 11/24/2007 15 3                         | s /≏0460                     | /0                                       |                   | ~ _          |                                       |        |               | NYMEXLO                    |                             | 47 /10 00                  |
|                          |                               |                                                                                      |                               |                                         |                              |                                          |                   |              |                                       |        |               | •                          |                             |                            |
|                          |                               |                                                                                      |                               |                                         |                              |                                          |                   |              |                                       |        |               |                            |                             |                            |

## INVOICE

December 3, 2007

#### Gulf Power Company Attn: Charlotte Curl

Re: NYMEX settlement for December 2007

Please pay the amount due of \$465,900.00 on December 5, 2007

This payment should be electronically transferred by wire or ACH to the following account:

CONFIDENTIAL

Please see attached for the invoice detail.

If you have any questions, please contact Bronson Kilgore at (205) 257-3150.

| <br>Invoice for<br>Totals by | GULF for the | NYMEX               | Settlement          | for Jan 2008          | 12/28/2007            |                                     |
|------------------------------|--------------|---------------------|---------------------|-----------------------|-----------------------|-------------------------------------|
| Counter Party                | Swap Total   | <b>Option Total</b> | Counter Party Total |                       |                       |                                     |
| ABNAMRO                      | -31,840.00   | 0                   | -31,840.00          |                       |                       |                                     |
| BANKAMER                     | -134,340.00  | 0                   | -134,340.00         |                       |                       |                                     |
| BARCLAYS                     | -153,890.00  | 0                   | -153,890.00         |                       | Totals by Hedge Month |                                     |
| CIBC                         | -142,080.00  |                     | -142,080.00         |                       | 7-Dec \$321,050.00    |                                     |
| DEUTSCHE                     | -90,450.00   |                     | -90,450.00          |                       | 7-Jan \$177,300.00    |                                     |
| JPMORGAN                     | -99,030.00   | 0                   | -99,030.00          |                       | \$498,350.00          |                                     |
| MITSUI                       | -143,330.00  |                     |                     |                       |                       |                                     |
| MORGAN                       | 486,040.00   |                     |                     |                       |                       | · ^                                 |
| Suisse                       | -189,430.00  |                     |                     |                       |                       | · A                                 |
| Total for GULF               | -498,350.00  | 0                   | ,                   |                       |                       |                                     |
|                              |              | τ.<br>• .<br>• .    | <b>\$498,350.00</b> | SCS Receivable from   | Bank of America A     | Bank Account Info<br>ccount<br>BA # |
|                              | D-C 20107    |                     | =740427<br>23.23    | 1-547-0004<br>4-00704 | 321,050-              |                                     |
|                              | DEC 2007     | =7 DN               | 2 182 -<br>MZ 23    |                       | 7177,300-             |                                     |