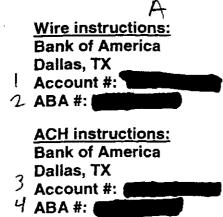

#### Gulf Power Company Attn: Charlotte Curl

Re: NYMEX settlement for December 2007

Please pay the amount due of \$465,900.00 on December 5, 2007

This payment should be electronically transferred by wire or ACH to the following account:

CONFIDENTIAL

Please see attached for the invoice detail.

If you have any questions, please contact Bronson Kilgore at (205) 257-3150.

| <br>Invoice for<br>Totals by | GULF for the | NYMEX               | Settlement          | for Jan 2008          | 12/28/2007            |                                     |
|------------------------------|--------------|---------------------|---------------------|-----------------------|-----------------------|-------------------------------------|
| Counter Party                | Swap Total   | <b>Option Total</b> | Counter Party Total |                       |                       |                                     |
| ABNAMRO                      | -31,840.00   | 0                   | -31,840.00          |                       |                       |                                     |
| BANKAMER                     | -134,340.00  | 0                   | -134,340.00         |                       |                       |                                     |
| BARCLAYS                     | -153,890.00  | 0                   | -153,890.00         |                       | Totals by Hedge Month |                                     |
| CIBC                         | -142,080.00  |                     | -142,080.00         |                       | 7-Dec \$321,050.00    |                                     |
| DEUTSCHE                     | -90,450.00   |                     | -90,450.00          |                       | 7-Jan \$177,300.00    |                                     |
| JPMORGAN                     | -99,030.00   | 0                   | -99,030.00          |                       | \$498,350.00          |                                     |
| MITSUI                       | -143,330.00  |                     |                     |                       |                       |                                     |
| MORGAN                       | 486,040.00   |                     |                     |                       |                       | · ^                                 |
| Suisse                       | -189,430.00  |                     |                     |                       |                       | · A                                 |
| Total for GULF               | -498,350.00  | 0                   | ,                   |                       |                       |                                     |
|                              |              | τ.<br>• .<br>• .    | <b>\$498,350.00</b> | SCS Receivable from   | Bank of America A     | Bank Account Info<br>ccount<br>BA # |
|                              | D-C 20107    |                     | =740427<br>23.23    | 1-547-0004<br>4-00704 | 321,050-              |                                     |
|                              | DEC 2007     | =7 DN               | 2 182 -<br>MZ 23    |                       | 7177,300-             |                                     |