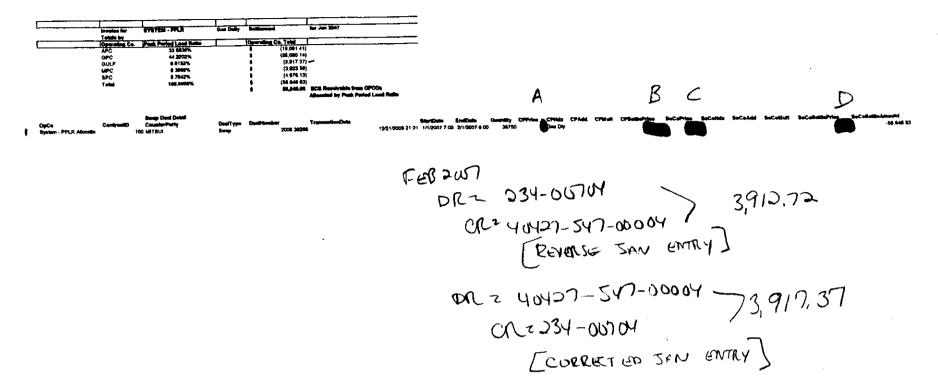

~

.

| <u> </u>                 |                               | <u> </u>                                                                             |                               | I                                       | I                            |                                          |                   | <u> </u>     | · · · · · · · · · · · · · · · · · · · | T      |               | <u>I</u> I.                | I., I.,                     | - <u>T</u>                 |
|--------------------------|-------------------------------|--------------------------------------------------------------------------------------|-------------------------------|-----------------------------------------|------------------------------|------------------------------------------|-------------------|--------------|---------------------------------------|--------|---------------|----------------------------|-----------------------------|----------------------------|
| teroica for<br>Tatale by | GULF SI BH                    | NYMEX                                                                                | Retiement                     | fer Des 2607                            |                              | 11/24/2007                               |                   | -            |                                       |        |               |                            |                             |                            |
| Counter Parts            | jemen Totel.<br>10 \$10 00    | Option Total                                                                         | Counter Party Total           | L                                       | 1                            |                                          |                   |              |                                       | I      |               |                            |                             | 1                          |
| BANKAMER                 | -14,670 0                     | D                                                                                    | 9 14 670 00                   | 1                                       |                              |                                          |                   |              |                                       |        |               |                            |                             |                            |
| BARCLAYS<br>CHIC         | 121.070 00                    |                                                                                      | 0 121,878.00<br>6 167 820 00  |                                         | Totals by Hudge Mor<br>7-Nov | 15 16 600 OU1                            |                   |              |                                       |        |               |                            |                             |                            |
| DEUTSCHE                 | - 16/ 820 00<br>- 50 7 30 0   |                                                                                      | 0 -167 B20 CU<br>0 -58,730 CO |                                         | 7 0=0                        | \$464,500.00                             |                   |              |                                       |        |               |                            |                             |                            |
| JANORIGAN                | 39,580 0                      | 0                                                                                    | 0 - 39.560 00                 |                                         |                              | \$465,400 Qu                             |                   |              |                                       |        |               |                            |                             |                            |
| MITSU                    | 9,930 0                       | 0                                                                                    | 0 0 0000                      |                                         |                              |                                          | A                 | ~            |                                       |        |               |                            |                             |                            |
| MORGAN<br>Summe          | - 16,540 0<br>- 1 670 0       | 0                                                                                    | 0 -16,540.00                  | )<br>)                                  |                              |                                          | 1 \               | B            |                                       |        |               |                            |                             |                            |
| Total for GUI            | .F -451,808.M                 | 0                                                                                    | 0 -448,000.00                 | 1                                       | _                            |                                          | _                 |              |                                       |        |               | <b>C</b>                   |                             |                            |
|                          |                               |                                                                                      | 8465,849.06                   | <b>SCE Receivable from</b>              | GULF                         | Southern Co. Services<br>Bank of America | Sant Account Inte |              |                                       |        | (             | $\mathcal{D}$              |                             | -                          |
| 2                        |                               |                                                                                      |                               |                                         |                              | Colley, Types                            |                   |              |                                       |        |               | -                          |                             | E                          |
|                          | Swap Dagi Detall              |                                                                                      |                               |                                         |                              |                                          |                   | -            |                                       |        |               |                            |                             |                            |
| lpCa ContractiO          | CounterParty                  | DealType                                                                             | Down Hausenhaire              | TrenanstanDate                          | Cantras Menth                | ******                                   |                   | CPPring_ CPN |                                       | CPMult | CPEarlisPrice | BeCallins _BaCallin BeCall | aid BaCalifut BaCalentaPric | s BoCoffortieAmount        |
| ÁJLF<br>AULF             | 50 ABNAMRO<br>50 ABNAMRO      | Swep                                                                                 | 2004 38045                    |                                         |                              | 7 Dec<br>7 Dec                           | 1000              |              | EKLD<br>Exld                          |        |               |                            |                             | 15 970 00                  |
|                          | ADMAMINO Total:               | Swep                                                                                 | 2007 39643                    | 1 10/2007 11 2                          | / / UK                       | 7-( <b>)</b> =0                          | 2000              |              | EALD                                  |        |               |                            |                             | - 14 540 00<br>- 36,819.90 |
|                          |                               |                                                                                      |                               |                                         |                              |                                          |                   |              |                                       |        |               |                            |                             |                            |
| iulf<br>iulf             | SO BANKAMER<br>SU BANKAMER    | 5wap<br>Court                                                                        | 2006 37082<br>2008 3794       |                                         |                              | 7-Dec<br>7-Dec                           | 1000              |              | EXLD<br>EXLD                          |        |               |                            |                             | 42,470,00                  |
| iu.r<br>iu.f             | 50 BANKAMER                   | Smap<br>Smap                                                                         | 2002 3744                     |                                         |                              | 7 - UNIX<br>7 Nov                        |                   |              | ENLO                                  |        |               | NYME K L D                 |                             | -32.870.00                 |
| HULF .                   | SO HANKAWER                   | 5eup                                                                                 | 2007.39934                    | 11/15/2007 14 58                        | 6 7-Dec                      | 7-Pick                                   | 2000              |              |                                       |        |               | NYMEK LD                   |                             | 12 740 00                  |
| u.f                      | SO BANKAMER<br>SO BANKAMER    | Gerap<br>Sanap                                                                       | 2007 38975                    |                                         |                              | 7-Dec<br>7-Nex                           | 2000              |              |                                       |        |               | NYMER LD                   |                             | 30,420,00<br>9,040,00      |
| ut.r                     | EAVICABLE Total:              | 2 map                                                                                | 100 June                      |                                         |                              |                                          | 1000              | ~            |                                       |        |               |                            |                             | -14,870.00                 |
|                          | SO BARCLAYS                   | 6                                                                                    |                               | 5/17/2006 21 20                         | 0 7-Dec                      | 7 Geo                                    | 1000              |              | Exio                                  |        |               |                            | 1                           |                            |
| ULF<br>111 F             | 50 BARCLAYS                   | Swep<br>Swep                                                                         | 2006-3716<br>2006-37663       |                                         |                              | 7 Geo<br>7 Dec                           |                   |              | EXLO<br>EXLD                          |        |               |                            |                             | 40,970,00<br>-27,4/0.00    |
| LEF                      | SO BARLLAYS                   | Swep                                                                                 | 2007 30204                    | 7/12/2007 18 0                          | 4 7-Dec                      | 7 Dec                                    | 2000              | IO NYM       | EXLD                                  |        |               |                            |                             | 20 840 00                  |
| LL F                     | 50 BARCLAYS                   | Swap                                                                                 | 2007 30470                    | eren eren eren eren eren eren eren eren | 1 7-Dec                      | 7-Dec                                    |                   |              | EXLD                                  |        |               |                            |                             | 18.340 00                  |
| ULF<br>ILF               | 50 BARCLAYS<br>50 BARCLAYS    | Swap<br>Swap                                                                         | 2007 39851<br>2007 36951      | 10/25/2007 He Li<br>11/10/2007 14 50    | 7 7-Dec<br>9 7-Dec           | 7-Nov<br>7-Nov                           | 14000             |              | ExuD                                  |        |               | NYMEX LO                   |                             | -62,580.00<br>3 676.00     |
| il M. F                  | 50 BARCLAYS                   | 6wep                                                                                 | 2007 39434                    | 11/10/2007 14 55                        | 5. 2Daac                     | T-Pica                                   | 2000              | ю 🛛          |                                       |        |               | NYMEX LO                   |                             | 15,040 00                  |
| BULF                     | SD BARCLAYS<br>BARCLAYS Tales | Swep                                                                                 | 2007 3996                     | 1 U202007 17 4                          | 3 7-Dec                      | 7-D <b>u</b>                             | -                 | •            |                                       |        |               | NYMEXLO                    |                             | 10,420,00                  |
|                          |                               |                                                                                      |                               |                                         |                              |                                          |                   |              |                                       |        |               |                            |                             |                            |
| aur                      | 50 CIOC                       | Swap                                                                                 | 2006 37134                    | 5/3/2006 13 5                           | 2 7.Out                      | 7 Dec                                    | 1004              | 20 NYM       | EXLO                                  |        |               |                            |                             | 40 870 00                  |
| HLF<br>HIF               | 50 CIBC<br>50 CIBC            | Gerap                                                                                | 2006 38290<br>2007 38210      |                                         |                              | 7-0m<br>7-0m                             | 2000              | 10 N/N       | EXLD                                  |        |               |                            |                             | -22 940 00                 |
| art.                     | 50 CIBC                       | 5440                                                                                 | 2007 38643                    |                                         | 5 7 Dec                      | 7-0-0                                    | 2000              | 10 NYM       | ENLO                                  | •      |               |                            |                             | 5 540 00                   |
| <b>ULF</b>               | 50 C-IBC                      | Seean                                                                                | 2007 3664                     | E E0/24/2007 18 1-                      |                              | 7-14m                                    |                   |              | EJ LO                                 |        |               |                            |                             | -24 350 00                 |
| an, F<br>SULF            | 50 CABC<br>50 CABC            | Seenage<br>Summer                                                                    | 2007 3006<br>2007 3686        | 2 10/25/2007 16.3<br>8 11/5/2007 14 4   |                              | 7-21an<br>7 Nos                          |                   |              | EXLD                                  |        |               | NYMEX LD                   |                             | 120 406 00<br>8,720 00     |
| KA F                     | Se CIBC                       | Блар<br>Блар<br>Блар<br>Блар<br>Влар<br>Блар<br>Snap<br>Snap<br>Блар<br>Блар<br>Блар | 2007 39921                    | 5 11/162007144                          | 7 7-Dec                      | 7-No.                                    |                   |              |                                       |        |               | NYMEXLD                    |                             | 7,670.00                   |
| SEQ. F                   | 60 CIBC                       | Swap                                                                                 | 2007 3994                     | 0 11/26/2007 15 2                       | s ⊺0ec                       | 7 No.                                    | 2002              | × .          |                                       |        |               | NYMEX LO                   |                             | 13 340 00                  |
| JULF                     | SO CIBC<br>CIBC Total:        | 6-map                                                                                | 2007 3996                     | 11/26/2007 21 1                         | 0 7-Dec                      | 7-Dec                                    | 600               |              |                                       |        |               | NYMEXLD                    |                             | 29 620 00                  |
|                          |                               |                                                                                      |                               |                                         |                              |                                          |                   |              |                                       |        |               |                            |                             |                            |
| GAL F                    | 60 DELITSCHE<br>50 DELITSCHE  | Seeap                                                                                | 2006 37165                    |                                         |                              | 7-Dec<br>7 Dec                           |                   | NYM          | HEXLD<br>HEXLD                        |        |               |                            |                             | 39,270.00                  |
| SULF<br>SLLF             | SCI DELITSCHE                 | Swap<br>Swap                                                                         | 2006 080<br>2007 3924         |                                         |                              | 7-046                                    |                   |              | EXLD                                  |        | 1             |                            |                             | -22 973 00                 |
| HA.F                     | Su DEUTSCHE                   | Samp                                                                                 | 2007 3990                     | 11/7/2007 15 0                          | 7 7-Dec                      | 7 No.                                    |                   |              |                                       |        |               | NYMEXLD                    |                             | \$ 170.00                  |
| SLAF<br>MAF              | SO DELITSCHE<br>SO DEUTSCHE   | Swap<br>Swap                                                                         | 2007 3893<br>2007 3898        | 4 (1/16/2007 15 v<br>4 (1/26/2007 21 2  |                              | 7-Mai<br>7-Mai                           |                   |              |                                       |        |               | MARK TD                    |                             | 17, H60 00<br>3 120 00     |
| and r                    | DEUTSCHE Total:               | and a                                                                                | 2007 3000                     | 10202007212                             | 3 104                        |                                          |                   | ~            |                                       |        | 1             | 1=Ex L0                    |                             | -48,730 00                 |
|                          |                               |                                                                                      |                               |                                         |                              |                                          |                   |              |                                       |        |               |                            |                             |                            |
| GINE<br>Ski F            | 50 JPMORGAN<br>10 JPMORGAN    | 5 map<br>Securp                                                                      | 2008 3682                     |                                         | 0 7-Dec<br>0 7-Dec           |                                          | : 100             |              | IEX LO<br>IEX LO                      |        |               |                            |                             | -24,970.00                 |
| MAF                      | SU JPMORGAN                   | Swap                                                                                 | 2007 3821                     | Z W2W2007 21 2                          | 6 7-Dec                      | 7 De                                     | : 1 <b>0</b> 00   | 00 N71       | HEX LO                                |        |               |                            |                             | -13.470.00                 |
| GULF                     | 50 JPMORGAN                   | Swep                                                                                 | 2007 3445                     |                                         | 8 7-Dec                      | 7-Dw<br>7 Dw                             |                   |              | IEX LO<br>IEX LO                      |        |               |                            |                             | 9,740.00                   |
| GULF<br>GULF             | 50 JFMORGAN<br>50 JFMORGAN    | Swap<br>Swap                                                                         | 2007 3666<br>2007 3666        |                                         |                              | 7 Des<br>7 Des                           |                   |              | IEX LO                                |        |               |                            |                             | 5.020 04<br>-3 910 00      |
| AJI F                    | SO JPHIORIGAN                 | Smap                                                                                 | 2007 3867                     | e 11/6/2007 14 0                        | 4 7-D=c                      | 7 No                                     | 1000              | DO           |                                       |        |               | NYME X LD                  |                             | ¥1,470.0                   |
| RULF                     | SO JPMORGAN                   | Swep                                                                                 | 2007 3001                     | 7 11/12/2007 15 0                       | 2 7-Dec                      | 7 No                                     |                   |              |                                       |        |               | NYMEX LD                   |                             | 5 570 0                    |
| ALUF<br>GULF             | 60 JPMORGAN<br>50 JPMORGAN    | 5×40                                                                                 | 2007 389<br>2007 3996         | 6 11/21/2007 15 0<br>4 11/27/2007 16 1  | 6 7-Dec<br>/ 7-Dec           | 7 No<br>7-De                             | / /000            |              |                                       |        |               | NYMEX LO                   |                             | 23.700 0<br>7 340 0        |
|                          | JPISORGAN Total:              |                                                                                      |                               |                                         |                              |                                          |                   |              |                                       |        |               |                            |                             | -30,600.00                 |
| a 1 F                    | 60 MITSIN                     | E                                                                                    | 2008-3681                     | 2 2/14/2008 17 0                        | 4 7-Dac                      | 7-De                                     | . 100             |              | eFxic.                                |        |               |                            |                             |                            |
| սեր<br>ԱԼԲ               | 60 MITSU                      | 5њар<br>5њар                                                                         | 2004 3681                     |                                         | n. r⊡nac<br>5 7Daac          | 7 Dei                                    | 1001              | NVN          | EXLD                                  |        |               |                            |                             | 27 220 0<br>-28 870 0      |
| sia €                    | SO MITSU                      | Swep                                                                                 | 2006 3626                     | 1 12/22/2006 17 0                       |                              | 7-De                                     |                   |              | EXID                                  |        |               |                            |                             | 11 870 0                   |
| ill.F<br>III.F           | 50 MITSLU<br>50 MITSLU        | Smap<br>Smap                                                                         | 2007 3819<br>2007 3996        | 6 6/26/2007 20 3<br>3 11/2/2017 14 3    | 6 7-Dec<br>6 7 Dec           | 7 Dei<br>7-No                            | 1900<br>V 3000    |              | iex ld                                |        |               | NYMEX LD                   |                             | -15 276 0<br>38.610 0      |
| iu, F                    | SQ MATINA                     | бынар                                                                                | 2007 3862                     | 1 1/13/2007 14 5                        | 4 7-Dec                      | 7-No                                     | r 100             |              |                                       |        |               | WWWEXLD                    |                             | 6270.0                     |
| ALL F                    | SI MITSUI<br>MITSUI Tour      | Swep                                                                                 | 2007 3697                     | t 11/26/2007 21 2                       | 7 7 Dec                      | 7-04                                     | 400               | 00           |                                       |        |               | NYMEXLD                    |                             | 30 420 0                   |
|                          | INTIGUI Total"                |                                                                                      |                               |                                         |                              |                                          |                   |              |                                       |        | ļ             |                            |                             | -0,620.04                  |
| iul F                    | SO MORGAN                     | Swap                                                                                 | 2007 2024                     | \$ 7/26/2007 17 2                       | ni 70nc                      | 7-Oe                                     | . 200             | 00 NYA       | EXLO                                  |        |               |                            |                             | 18 540 00                  |
|                          | MORGAN Total:                 |                                                                                      |                               |                                         |                              |                                          |                   |              |                                       |        |               |                            |                             | +10,840.00                 |
| it n F                   | 50 Summe                      | Swep                                                                                 | 2008 3727                     | 3 5/24/2004 20 V                        | 3 7 Ouc                      | 7 De                                     |                   |              | IEX LO                                |        |               |                            |                             | 36 470 0                   |
| ILL F<br>JULF            | 50 Summe<br>50 Summe          | Swap<br>Swap                                                                         | 2008 3821                     | 3 (2/5/2006 16 3                        | 6 70 ac<br>1 70 ac           | T-On<br>⊁-On                             | . 200             | 00 NYA       | IEN LO<br>IEX LO                      |        |               |                            |                             | -34,940 0<br>11 740 0      |
| ANCE.                    | 50 livelae<br>50 livelae      | Seap                                                                                 | 2007 3667                     | 5 10/31/2b/07 14 1                      | 4 7 Dec                      | 7-fia                                    | r 100             | 00           |                                       |        |               | NYMEXID                    |                             | 8 370 0                    |
| ARF                      | 50 Summe                      | Swap                                                                                 | 2007 3991                     | 3 (1/9/2007 14 5                        | a F.Dac                      | 7-Na                                     | 100£ v            | 00           |                                       |        |               | NYMEXLO                    | -                           | 17 760 00                  |
| CULF                     | 50 Sumar                      | Swap                                                                                 | 2007 3094                     |                                         |                              | 7 No<br>7-De                             |                   |              |                                       |        |               | NYMEXLO                    |                             | 7.640.00                   |
| GULF                     | 50 Sumée<br>Buinne Tutal:     | Swap                                                                                 | 2007 4000                     | 11/24/2007 15 3                         | s /≏0460                     | /0                                       |                   | ~ _          |                                       |        |               | NYMEXLO                    |                             | 47 /10 00                  |
|                          |                               |                                                                                      |                               |                                         |                              |                                          |                   |              |                                       |        |               | •                          |                             |                            |
|                          |                               |                                                                                      |                               |                                         |                              |                                          |                   |              |                                       |        |               |                            |                             |                            |