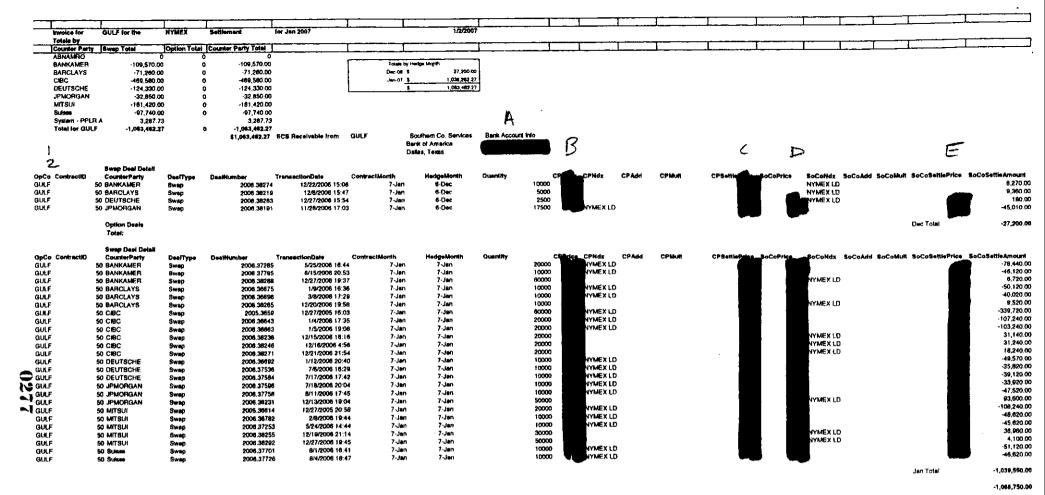

~

.

| <u> </u>                 |                               | <u> </u>                                                                             |                               | I                                       | I                            |                                          |                   | <u> </u>     | · · · · · · · · · · · · · · · · · · · | T      |               | <u>I</u> I.                | I., I.,                     | - <u>T</u>                 |
|--------------------------|-------------------------------|--------------------------------------------------------------------------------------|-------------------------------|-----------------------------------------|------------------------------|------------------------------------------|-------------------|--------------|---------------------------------------|--------|---------------|----------------------------|-----------------------------|----------------------------|
| teroica for<br>Tatale by | GULF SI BH                    | NYMEX                                                                                | Retiement                     | fer Des 2607                            |                              | 11/24/2007                               |                   | -            |                                       |        |               |                            |                             |                            |
| Counter Parts            | jemen Totel.<br>10 \$10 00    | Option Total                                                                         | Counter Party Total           | L                                       | 1                            |                                          |                   |              |                                       | I      |               |                            |                             | 1                          |
| BANKAMER                 | -14,670 0                     | D                                                                                    | 9 14 670 00                   | 1                                       |                              |                                          |                   |              |                                       |        |               |                            |                             |                            |
| BARCLAYS<br>CHIC         | 121.070 00                    |                                                                                      | 0 121,878.00<br>6 167 820 00  |                                         | Totals by Hudge Mor<br>7-Nov | 15 16 600 OU1                            |                   |              |                                       |        |               |                            |                             |                            |
| DEUTSCHE                 | - 16/ 820 00<br>- 50 7 30 0   |                                                                                      | 0 -167 B20 CU<br>0 -58,730 CO |                                         | 7 0=0                        | \$464,500.00                             |                   |              |                                       |        |               |                            |                             |                            |
| JANORIGAN                | 39,580 0                      | 0                                                                                    | 0 - 39.560 00                 |                                         |                              | \$465,400 Qu                             |                   |              |                                       |        |               |                            |                             |                            |
| MITSU                    | 9,930 0                       | 0                                                                                    | 0 0 0000                      |                                         |                              |                                          | A                 | ~            |                                       |        |               |                            |                             |                            |
| MORGAN<br>Summe          | - 16,540 0<br>- 1 670 0       | 0                                                                                    | 0 -16,540.00                  | )<br>)                                  |                              |                                          | 1 \               | B            |                                       |        |               |                            |                             |                            |
| Total for GUI            | .F -451,808.M                 | 0                                                                                    | 0 -448,000.00                 | 1                                       | _                            |                                          | _                 |              |                                       |        |               | <b>C</b>                   |                             |                            |
|                          |                               |                                                                                      | 8465,849.06                   | <b>SCE Receivable from</b>              | GULF                         | Southern Co. Services<br>Bank of America | Sant Account Inte |              |                                       |        | (             | $\mathcal{D}$              |                             | -                          |
| 2                        |                               |                                                                                      |                               |                                         |                              | Colley, Types                            |                   |              |                                       |        |               | -                          |                             | E                          |
|                          | Swap Dagi Detall              |                                                                                      |                               |                                         |                              |                                          |                   | -            |                                       |        |               |                            |                             |                            |
| lpCa ContractiO          | CounterParty                  | DealType                                                                             | Down Hausenhaire              | TrenanstanDate                          | Cantras Menth                | ******                                   |                   | CPPring_ CPN |                                       | CPMult | CPEarlisPrice | BeCallins _BaCallin BeCall | aid BaCalifut BaCalentaPric | s BoCoffortieAmount        |
| ÁJLF<br>AULF             | 50 ABNAMRO<br>50 ABNAMRO      | Swep                                                                                 | 2004 38045                    |                                         |                              | 7 Dec<br>7 Dec                           | 1000              |              | EKLD<br>Exld                          |        |               |                            |                             | 15 970 00                  |
|                          | ADMAMINO Total:               | Swep                                                                                 | 2007 39643                    | 1 10/2007 11 2                          | / / UK                       | 7-( <b>)</b> =0                          | 2000              |              | EALD                                  |        |               |                            |                             | - 14 540 00<br>- 36,819.90 |
|                          |                               |                                                                                      |                               |                                         |                              |                                          |                   |              |                                       |        |               |                            |                             |                            |
| iulf<br>iulf             | SO BANKAMER<br>SU BANKAMER    | 5wap<br>Court                                                                        | 2006 37082<br>2008 3794       |                                         |                              | 7-Dec<br>7-Dec                           | 1000              |              | EXLD<br>EXLD                          |        |               |                            |                             | 42,470,00                  |
| iu.r<br>iu.f             | 50 BANKAMER                   | Smap<br>Smap                                                                         | 2002 3744                     |                                         |                              | 7 - UNIX<br>7 Nov                        |                   |              | ENLO                                  |        |               | NYME K L D                 |                             | -32.870.00                 |
| HULF .                   | SO HANKAWER                   | 5eup                                                                                 | 2007.39934                    | 11/15/2007 14 58                        | 6 7-Dec                      | 7-Pick                                   | 2000              |              |                                       |        |               | NYMEK LD                   |                             | 12 740 00                  |
| u.f                      | SO BANKAMER<br>SO BANKAMER    | Gerap<br>Sanap                                                                       | 2007 38975                    |                                         |                              | 7-Dec<br>7-Nex                           | 2000              |              |                                       |        |               | NYMER LD                   |                             | 30,420,00<br>9,040,00      |
| ut.r                     | EAVICABLE Total:              | 2 map                                                                                | 100 June                      |                                         |                              |                                          | 1000              | ~            |                                       |        |               |                            |                             | -14,870.00                 |
|                          | SO BARCLAYS                   | 6                                                                                    |                               | 5/17/2006 21 20                         | 0 7-Dec                      | 7 Geo                                    | 1000              |              | Exio                                  |        |               |                            | 1                           |                            |
| ULF<br>111 F             | 50 BARCLAYS                   | Swep<br>Swep                                                                         | 2006-3716<br>2006-37663       |                                         |                              | 7 Geo<br>7 Dec                           |                   |              | EXLO<br>EXLD                          |        |               |                            |                             | 40,970,00<br>-27,4/0.00    |
| LEF                      | SO BARLLAYS                   | Swep                                                                                 | 2007 30204                    | 7/12/2007 18 0                          | 4 7-Dec                      | 7 Dec                                    | 2000              | IO NYM       | EXLD                                  |        |               |                            |                             | 20 840 00                  |
| LL F                     | 50 BARCLAYS                   | Swap                                                                                 | 2007 30470                    | eren eren eren eren eren eren eren eren | 1 7-Dec                      | 7-Dec                                    |                   |              | EXLD                                  |        |               |                            |                             | 18.340 00                  |
| ULF<br>ILF               | 50 BARCLAYS<br>50 BARCLAYS    | Swap<br>Swap                                                                         | 2007 39851<br>2007 36951      | 10/25/2007 He Li<br>11/10/2007 14 50    | 7 7-Dec<br>9 7-Dec           | 7-Nov<br>7-Nov                           | 14000             |              | ExuD                                  |        |               | NYMEX LO                   |                             | -62,580.00<br>3 676.00     |
| il M. F                  | 50 BARCLAYS                   | 6wep                                                                                 | 2007 39434                    | 11/10/2007 14 55                        | 5. 2Daac                     | T-Pica                                   | 2000              | ю 🛛          |                                       |        |               | NYMEX LO                   |                             | 15,040 00                  |
| BULF                     | SD BARCLAYS<br>BARCLAYS Tales | Swep                                                                                 | 2007 3996                     | 1 U202007 17 4                          | 3 7-Dec                      | 7-D <b>u</b>                             | -                 | •            |                                       |        |               | NYMEXLO                    |                             | 10,420,00                  |
|                          |                               |                                                                                      |                               |                                         |                              |                                          |                   |              |                                       |        |               |                            |                             |                            |
| aur                      | 50 CIOC                       | Swap                                                                                 | 2006 37134                    | 5/3/2006 13 5                           | 2 7.Out                      | 7 Dec                                    | 1004              | 20 NYM       | EXLO                                  |        |               |                            |                             | 40 870 00                  |
| HLF<br>HIF               | 50 CIBC<br>50 CIBC            | Gerap                                                                                | 2006 38290<br>2007 38210      |                                         |                              | 7-0m<br>7-0m                             | 2000              | 10 N/N       | EXLD                                  |        |               |                            |                             | -22 940 00                 |
| art.                     | 50 CIBC                       | 5440                                                                                 | 2007 38643                    |                                         | 5 7 Dec                      | 7-0-0                                    | 2000              | 10 NYM       | ENLO                                  | •      |               |                            |                             | 5 540 00                   |
| <b>ULF</b>               | 50 C-IBC                      | Seean                                                                                | 2007 3664                     | E E0/24/2007 18 1-                      |                              | 7-14m                                    |                   |              | EJ LO                                 |        |               |                            |                             | -24 350 00                 |
| an, F<br>SULF            | 50 CABC<br>50 CABC            | Seenage<br>Summer                                                                    | 2007 3006<br>2007 3686        | 2 10/25/2007 16.3<br>8 11/5/2007 14 4   |                              | 7-21an<br>7 Nos                          |                   |              | EXLD                                  |        |               | NYMEX LD                   |                             | 120 406 00<br>8,720 00     |
| KA F                     | Se CIBC                       | Блар<br>Блар<br>Блар<br>Блар<br>Влар<br>Блар<br>Snap<br>Snap<br>Блар<br>Блар<br>Блар | 2007 39921                    | 5 11/162007144                          | 7 7-Dec                      | 7-No.                                    |                   |              |                                       |        |               | NYMEXLD                    |                             | 7,670.00                   |
| SEQ. F                   | 60 CIBC                       | Swap                                                                                 | 2007 3994                     | 0 11/26/2007 15 2                       | s ⊺0ec                       | 7 No.                                    | 2002              | × .          |                                       |        |               | NYMEX LO                   |                             | 13 340 00                  |
| JULF                     | SO CIBC<br>CIBC Total:        | 6-map                                                                                | 2007 3996                     | 11/26/2007 21 1                         | 0 7-Dec                      | 7-Dec                                    | 600               |              |                                       |        |               | NYMEXLD                    |                             | 29 620 00                  |
|                          |                               |                                                                                      |                               |                                         |                              |                                          |                   |              |                                       |        |               |                            |                             |                            |
| GAL F                    | 60 DELITSCHE<br>50 DELITSCHE  | Seeap                                                                                | 2006 37165                    |                                         |                              | 7-Dec<br>7 Dec                           |                   | NYM          | HEXLD<br>HEXLD                        |        |               |                            |                             | 39,270.00                  |
| SULF<br>SLLF             | SCI DELITSCHE                 | Swap<br>Swap                                                                         | 2006 080<br>2007 3924         |                                         |                              | 7-046                                    |                   |              | EXLD                                  |        | 1             |                            |                             | -22 973 00                 |
| HA.F                     | Su DEUTSCHE                   | Samp                                                                                 | 2007 3990                     | 11/7/2007 15 0                          | 7 7-Dec                      | 7 No.                                    |                   |              |                                       |        |               | NYMEXLD                    |                             | \$ 170.00                  |
| SLAF<br>MAF              | SO DELITSCHE<br>SO DEUTSCHE   | Swap<br>Swap                                                                         | 2007 3893<br>2007 3898        | 4 (1/16/2007 15 v<br>4 (1/26/2007 21 2  |                              | 7-Mai<br>7-Mai                           |                   |              |                                       |        |               | MARK TD                    |                             | 17, H60 00<br>3 120 00     |
| and r                    | DEUTSCHE Total:               | and a                                                                                | 2007 3000                     | 10202007212                             | 3 104                        |                                          |                   | ~            |                                       |        | 1             | 1=Ex L0                    |                             | -48,730 00                 |
|                          |                               |                                                                                      |                               |                                         |                              |                                          |                   |              |                                       |        |               |                            |                             |                            |
| GINE<br>Ski F            | 50 JPMORGAN<br>10 JPMORGAN    | 5 map<br>Securp                                                                      | 2008 3682                     |                                         | 0 7-Dec<br>0 7-Dec           |                                          | : 100             |              | IEX LO<br>IEX LO                      |        |               |                            |                             | -24,970.00                 |
| MAF                      | SU JPMORGAN                   | Swap                                                                                 | 2007 3821                     | Z W2W2007 21 2                          | 6 7-Dec                      | 7 De                                     | : 1 <b>0</b> 00   | 00 N71       | HEX LO                                |        |               |                            |                             | -13.470.00                 |
| GULF                     | 50 JPMORGAN                   | Swep                                                                                 | 2007 3445                     |                                         | 8 7-Dec                      | 7-Dw<br>7 Dw                             |                   |              | IEX LO<br>IEX LO                      |        |               |                            |                             | 9,740.00                   |
| GULF<br>GULF             | 50 JFMORGAN<br>50 JFMORGAN    | Swap<br>Swap                                                                         | 2007 3666<br>2007 3666        |                                         |                              | 7 Des<br>7 Des                           |                   |              | IEX LO                                |        |               |                            |                             | 5.020 04<br>-3 910 00      |
| AJI F                    | SO JPHIORIGAN                 | Smap                                                                                 | 2007 3867                     | e 11/6/2007 14 0                        | 4 7-D=c                      | 7 No                                     | 1000              | DO           |                                       |        |               | NYME X LD                  |                             | ¥1,470.0                   |
| RULF                     | SO JPMORGAN                   | Swep                                                                                 | 2007 3001                     | 7 11/12/2007 15 0                       | 2 7-Dec                      | 7 No                                     |                   |              |                                       |        |               | NYMEX LD                   |                             | 5 570 0                    |
| ALUF<br>GULF             | 60 JPMORGAN<br>50 JPMORGAN    | 5×40                                                                                 | 2007 389<br>2007 3996         | 6 11/21/2007 15 0<br>4 11/27/2007 16 1  | 6 7-Dec<br>/ 7-Dec           | 7 No<br>7-De                             | / /000            |              |                                       |        |               | NYMEX LO                   |                             | 23.700 0<br>7 340 0        |
|                          | JPISORGAN Total:              |                                                                                      |                               |                                         |                              |                                          |                   |              |                                       |        |               |                            |                             | -30,600.00                 |
| a 1 F                    | 60 MITSIN                     | E                                                                                    | 2008-3681                     | 2 2/14/2008 17 0                        | 4 7-Dac                      | 7-De                                     | . 100             |              | eFxic.                                |        |               |                            |                             |                            |
| սեր<br>ԱԼԲ               | 60 MITSU                      | 5њар<br>5њар                                                                         | 2004 3681                     |                                         | n. r⊡nac<br>5 7Daac          | 7 Dei                                    | 1001              | NVN          | EXLD                                  |        |               |                            |                             | 27 220 0<br>-28 870 0      |
| sia €                    | SO MITSU                      | Swep                                                                                 | 2006 3626                     | 1 12/22/2006 17 0                       |                              | 7-De                                     |                   |              | EXID                                  |        |               |                            |                             | 11 870 0                   |
| ill.F<br>III.F           | 50 MITSLU<br>50 MITSLU        | Smap<br>Smap                                                                         | 2007 3819<br>2007 3996        | 6 6/26/2007 20 3<br>3 11/2/2017 14 3    | 6 7-Dec<br>6 7 Dec           | 7 Dei<br>7-No                            | 1900<br>V 3000    |              | iex ld                                |        |               | NYMEX LD                   |                             | -15 276 0<br>38.610 0      |
| iu, F                    | SQ MATINA                     | бынар                                                                                | 2007 3862                     | 1 1/13/2007 14 5                        | 4 7-Dec                      | 7-No                                     | r 100             |              |                                       |        |               | WWWEXLD                    |                             | 6270.0                     |
| ALL F                    | SI MITSUI<br>MITSUI Tour      | Swep                                                                                 | 2007 3697                     | t 11/26/2007 21 2                       | 7 7 Dec                      | 7-04                                     | 400               | 00           |                                       |        |               | NYMEXLD                    |                             | 30 420 0                   |
|                          | INTIGUI Total"                |                                                                                      |                               |                                         |                              |                                          |                   |              |                                       |        | ļ             |                            |                             | -0,620.04                  |
| iul F                    | SO MORGAN                     | Swap                                                                                 | 2007 2024                     | \$ 7/26/2007 17 2                       | ni 70nc                      | 7-Oe                                     | . 200             | 00 NYA       | EXLO                                  |        |               |                            |                             | 18 540 00                  |
|                          | MORGAN Total:                 |                                                                                      |                               |                                         |                              |                                          |                   |              |                                       |        |               |                            |                             | +10,840.00                 |
| it n F                   | 50 Summe                      | Swep                                                                                 | 2008 3727                     | 3 5/24/2004 20 V                        | 3 7 Ouc                      | 7 De                                     |                   |              | IEX LO                                |        |               |                            |                             | 36 470 0                   |
| ILL F<br>JULF            | 50 Summe<br>50 Summe          | Swap<br>Swap                                                                         | 2008 3821                     | 3 (2/5/2006 16 3                        | 6 70 ac<br>1 70 ac           | T-On<br>⊁-On                             | . 200             | 00 NYA       | IEN LO<br>IEX LO                      |        |               |                            |                             | -34,940 0<br>11 740 0      |
| ANCE.                    | 50 livelae<br>50 livelae      | Seap                                                                                 | 2007 3667                     | 5 10/31/2b/07 14 1                      | 4 7 Dec                      | 7-fia                                    | r 100             | 00           |                                       |        |               | NYMEXID                    |                             | 8 370 0                    |
| ARF                      | 50 Summe                      | Swap                                                                                 | 2007 3991                     | 3 (1/9/2007 14 5                        | a F.Dac                      | 7-Na                                     | 100£ v            | 00           |                                       |        |               | NYMEXLO                    | -                           | 17 760 00                  |
| CULF                     | 50 Sumar                      | Swap                                                                                 | 2007 3094                     |                                         |                              | 7 No<br>7-De                             |                   |              |                                       |        |               | NYMEXLO                    |                             | 7.640.00                   |
| GULF                     | 50 Sumée<br>Buinne Tutal:     | Swap                                                                                 | 2007 4000                     | 11/24/2007 15 3                         | s /≏0460                     | /0                                       |                   | ~ _          |                                       |        |               | NYMEXLO                    |                             | 47 /10 00                  |
|                          |                               |                                                                                      |                               |                                         |                              |                                          |                   |              |                                       |        |               | •                          |                             |                            |
|                          |                               |                                                                                      |                               |                                         |                              |                                          |                   |              |                                       |        |               |                            |                             |                            |