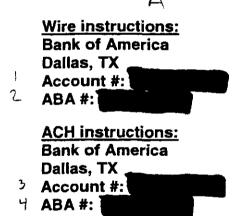

#### Gulf Power Company Attn: Charlotte Curl

Re: NYMEX settlement for December 2007

Please pay the amount due of \$465,900.00 on December 5, 2007

This payment should be electronically transferred by wire or ACH to the following account:

CONFIDENTIAL

Please see attached for the invoice detail.

If you have any questions, please contact Bronson Kilgore at (205) 257-3150.

| <br>Invoice for<br>Totals by | GULF for the | NYMEX               | Settlement          | for Jan 2008          | 12/28/2007            |                                     |
|------------------------------|--------------|---------------------|---------------------|-----------------------|-----------------------|-------------------------------------|
| Counter Party                | Swap Total   | <b>Option Total</b> | Counter Party Total |                       |                       |                                     |
| ABNAMRO                      | -31,840.00   | 0                   | -31,840.00          |                       |                       |                                     |
| BANKAMER                     | -134,340.00  | 0                   | -134,340.00         |                       |                       |                                     |
| BARCLAYS                     | -153,890.00  | 0                   | -153,890.00         |                       | Totals by Hedge Month |                                     |
| CIBC                         | -142,080.00  |                     | -142,080.00         |                       | 7-Dec \$321,050.00    |                                     |
| DEUTSCHE                     | -90,450.00   |                     | -90,450.00          |                       | 7-Jan \$177,300.00    |                                     |
| JPMORGAN                     | -99,030.00   | 0                   | -99,030.00          |                       | \$498,350.00          |                                     |
| MITSUI                       | -143,330.00  |                     |                     |                       |                       |                                     |
| MORGAN                       | 486,040.00   |                     |                     |                       |                       | · ^                                 |
| Suisse                       | -189,430.00  |                     |                     |                       |                       | · A                                 |
| Total for GULF               | -498,350.00  | 0                   | ,                   |                       |                       |                                     |
|                              |              | τ.<br>• .<br>• .    | <b>\$498,350.00</b> | SCS Receivable from   | Bank of America A     | Bank Account Info<br>ccount<br>BA # |
|                              | D-C 20107    |                     | =740427<br>23.23    | 1-547-0004<br>4-00704 | 321,050-              |                                     |
|                              | DEC 2007     | =7 DN               | 2 182 -<br>MZ 23    |                       | 7177,300-             |                                     |