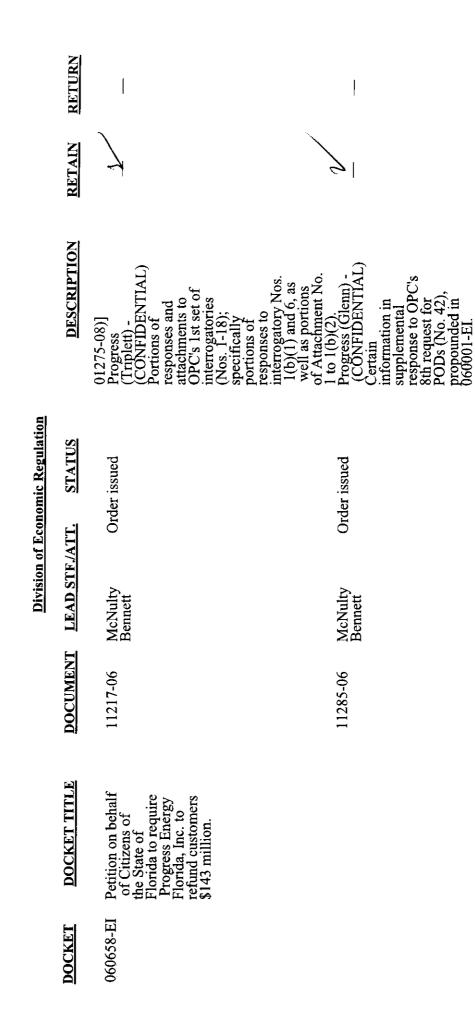

**Division of Economic Regulation** 

1

| <b>DOCKET</b> | DOCKET TITLE                                                                                                                                            | <b>DOCUMENT</b> | LEAD STF./AT       | <u>T. STATUS</u> | <b>DESCRIPTION</b>                                                                                                                                                                                                        | <u>RETAIN</u> | <u>RETURN</u> |
|---------------|---------------------------------------------------------------------------------------------------------------------------------------------------------|-----------------|--------------------|------------------|---------------------------------------------------------------------------------------------------------------------------------------------------------------------------------------------------------------------------|---------------|---------------|
| 060658-EI     | Petition on behalf<br>of Citizens of<br>the State of<br>Florida to require<br>Progress Energy<br>Florida, Inc. to<br>refund customers<br>\$143 million. | 00403-07        | McNulty<br>Bennett | Order issued     | Progress<br>(Triplett) -<br>(CONFIDENTIAL)<br>Direct testimony<br>of Donna M. Davis.                                                                                                                                      |               | _             |
|               | φ1 is minon.                                                                                                                                            | 00404-07        | McNulty<br>Bennett | Order issued     | Progress<br>(Triplett) -<br>(CONFIDENTIAL)<br>Testimony of<br>Albert W. Pitcher<br>with portions of<br>Exhibit No. AWP-6.                                                                                                 | _V/           | _             |
|               |                                                                                                                                                         | 00405-07        | McNulty<br>Bennett | Order issued     | Progress<br>(Triplett) -<br>(CONFIDENTIAL)<br>Testimony of Sasha<br>Weintraub with<br>portions of<br>Exhibit Nos.<br>SAW-4, SAW-7,<br>SAW-4, SAW-7,<br>SAW-8, SAW-9,<br>SAW-12, SAW-13,<br>SAW-14, SAW-15,<br>and SAW-16. | _¥            |               |