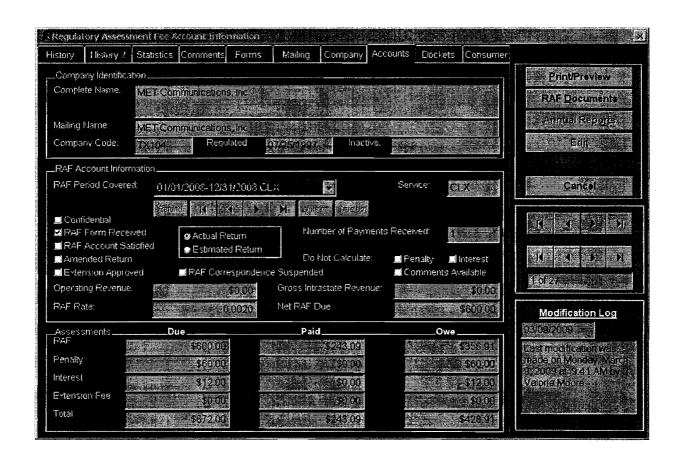

| Total Due    | \$428.91 |
|--------------|----------|
| Interest Due | 12.00    |
| Penalty Due  | 60.00    |
| RAF Due      | \$356.91 |

To avoid additional charges, your payment must be postmarked or hand delivered to the above address by April 24, 2009. Your check should be made payable to the Florida Public Service Commission.

| RAF Due      | \$356.91 |
|--------------|----------|
| Penalty Due  | 60.00    |
| Interest Due | 12.00    |
| Total Due    | \$428.91 |

To avoid additional charges, your payment must be postmarked or hand delivered to the above address by March 23, 2009. Your check should be made payable to the Florida Public Service Commission.