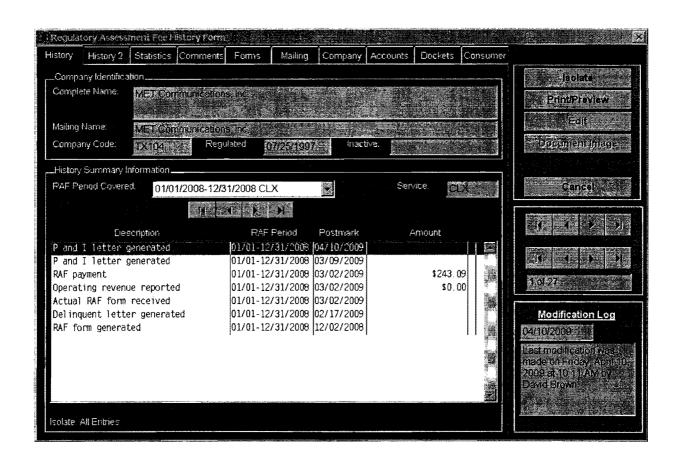

#### Dear Mr. Gutierrez:

I wanted to let you know that the Commission received MET Communications, Inc.'s partial payment of the 2008 Regulatory Assessment Fee, but not the balance, including late payment charges. Our records show that the company has a balance of \$428.91 (breakdown attached) and must be paid to avoid the automatic fine of \$500. The delinquent notice was delivered to your company on February 26th. Please pay immediately if you wish to keep your certificate active. Thanks and let me know if you have any questions.

If the company owes the minimum and if payment is postmarked between January 31 and March 1, the total due is \$636, which is comprised of the \$600 minimum RAF, \$30 penalty, and \$6 interest. If payment is postmarked between March 2 and March 31, the total due is \$672, which is comprised of the \$600 minimum RAF, \$60 penalty, and \$12 interest. A copy of the 2008 RAF return form is also attached. Please complete it and return it with full payment, including the late payment charges. Just as information, late payment charges (penalty and interest) continue to