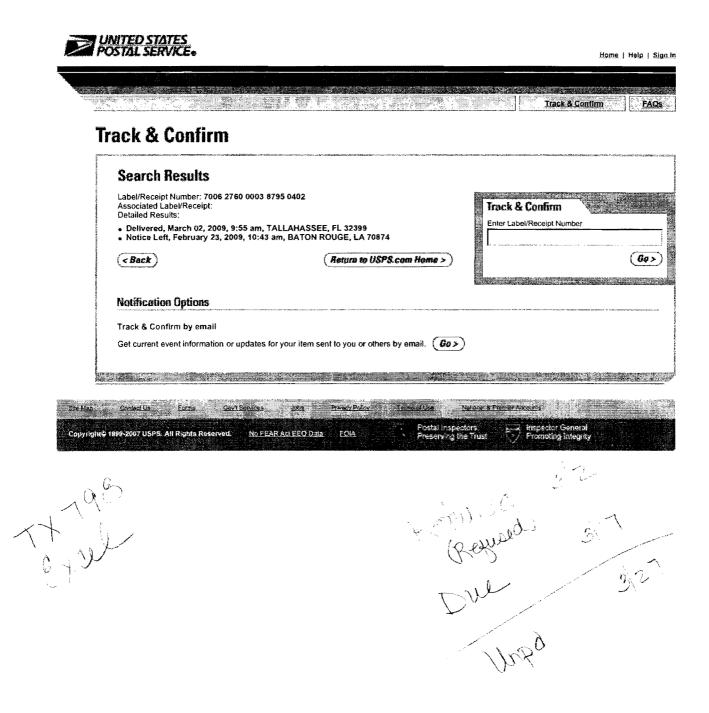

## Good morning:

On Friday, February 20, 2009, the Commission mailed out delinquent notices to those companies that either have not paid the 2008 Regulatory Assessment Fee (RAF) or have not paid the 2008 RAF in full. Our records show that the company has not paid the 2008 RAF. I wanted to give you a heads up because those certificate holders not complying with the delinquent notices will be automatically fined \$500 for a first offense, \$1,000 for a second offense, and \$2,000 for a third offense. A copy of the Regulatory Assessment Fee rule is attached.

If the company owes the minimum and if payment is postmarked between January 31 and March 1, the total due is \$636, which is comprised of the \$600 minimum RAF, \$30 penalty, and \$6 interest. If payment is postmarked between March 2 and March 31, the total due is \$672, which is comprised of the \$600 minimum RAF, \$60 penalty, and \$12 interest. A copy of the 2008 RAF return form is also attached. Please complete it and return it with full payment, including the late payment charges. Just as information, late payment charges (penalty and interest) continue to accrue until the RAF is paid.