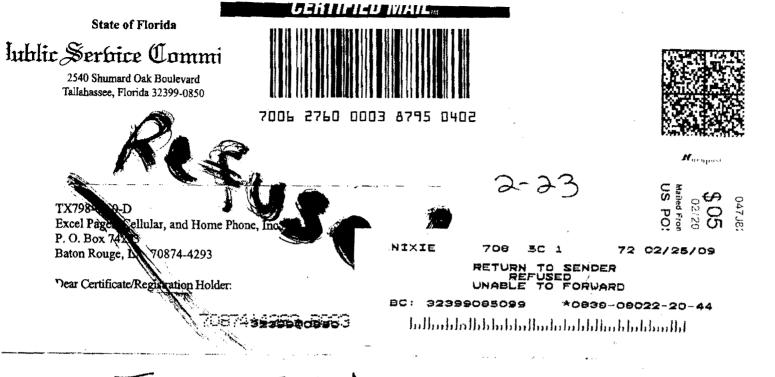

## Good morning:

On Friday, February 20, 2009, the Commission mailed out delinquent notices to those companies that either have not paid the 2008 Regulatory Assessment Fee (RAF) or have not paid the 2008 RAF in full. Our records show that the company has not paid the 2008 RAF. I wanted to give you a heads up because those certificate holders not complying with the delinquent notices will be automatically fined \$500 for a first offense, \$1,000 for a second offense, and \$2,000 for a third offense. A copy of the Regulatory Assessment Fee rule is attached.

If the company owes the minimum and if payment is postmarked between January 31 and March 1, the total due is \$636, which is comprised of the \$600 minimum RAF, \$30 penalty, and \$6 interest. If payment is postmarked between March 2 and March 31, the total due is \$672, which is comprised of the \$600 minimum RAF, \$60 penalty, and \$12 interest. A copy of the 2008 RAF return form is also attached. Please complete it and return it with full payment, including the late payment charges. Just as information, late payment charges (penalty and interest) continue to accrue until the RAF is paid.