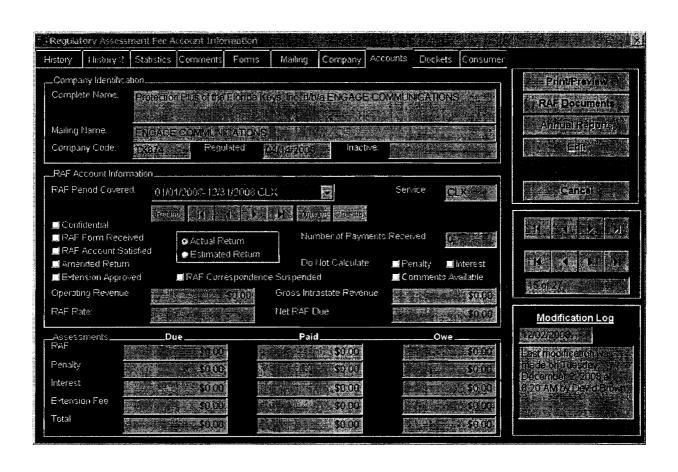

### Good morning:

On Friday, February 20, 2009, the Commission mailed out delinquent notices to those companies that either have not paid the 2008 Regulatory Assessment Fee (RAF) or have not paid the 2008 RAF in full. Our records show that the company has not paid the 2008 RAF. I wanted to give you a heads up because those certificate holders not complying with the delinquent notices will be automatically fined \$500 for a first offense, \$1,000 for a second offense, and \$2,000 for a third offense. A copy of the Regulatory Assessment Fee rule is attached.

If the company owes the minimum and if payment is postmarked between January 31 and March 1, the total due is \$636, which is comprised of the \$600 minimum RAF, \$30 penalty, and \$6 interest. If payment is postmarked between March 2 and March 31, the total due is \$672, which is comprised of the \$600 minimum RAF, \$60 penalty, and \$12 interest. A copy of the 2008 RAF return form is also attached. Please complete it and return it with full payment, including the late payment charges. Just as information, late payment charges (penalty and interest) continue to accrue until the RAF is paid.

If your records show that payment was made, let me know right away by providing me with the check number and the date payment was mailed so that I can research this further. Please let me know if you have any questions. Thanks.