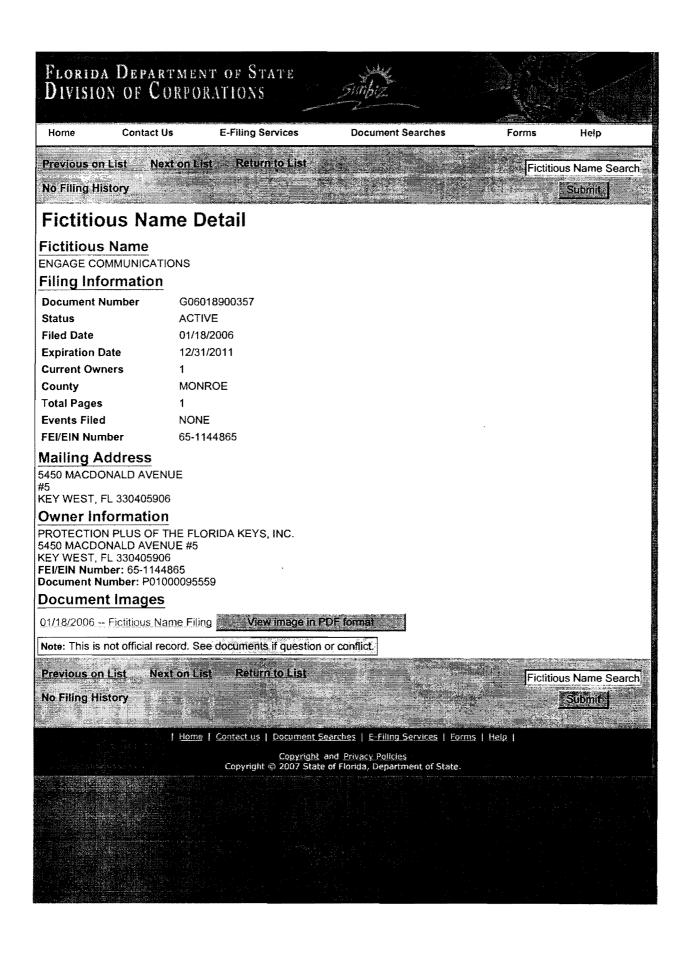

## Florida Profit Corporation

PROTECTION PLUS OF THE FLORIDA KEYS, INC.

## Filing Information

 Document Number
 P01000095559

 FEI/EIN Number
 651144865

 Date Filed
 10/01/2001

 State
 FL

 Status
 ACTIVE

 Last Event
 AMENDMENT

 Event Date Filed
 09/21/2006

### **Principal Address**

5450 MAC DONALD AVE #5 KEY WEST FL 33040-5906

**Event Effective Date NONE** 

Changed 01/15/2004

#### Mailing Address

5450 MAC DONALD AVE #5 KEY WEST FL 33040-5906

Changed 01/15/2004

## Registered Agent Name & Address

NYE, BRADLEY A 5450 MAC DONALD AVE #5 KEY WEST FL 33040-5906 US Name Changed: 01/05/2005

Address Changed: 01/15/2004